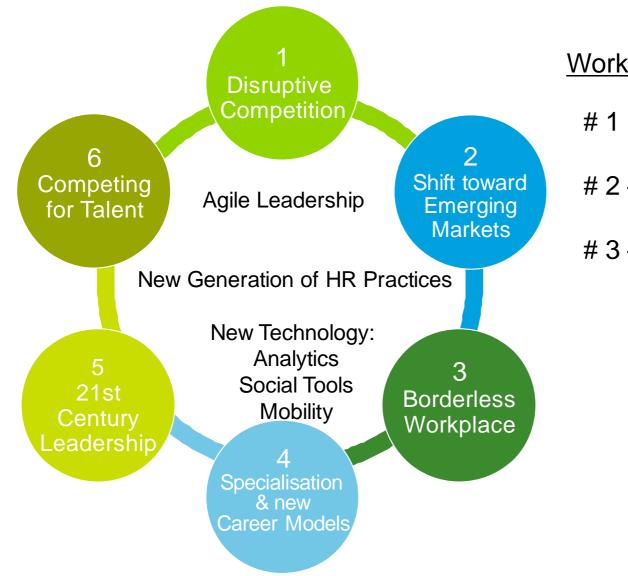

#### 2013: A nexus of global talent challenges

Workforce Challenges

#1-Skills

- # 2 Younger Workforce
- # 3 Global Talent Imbalance