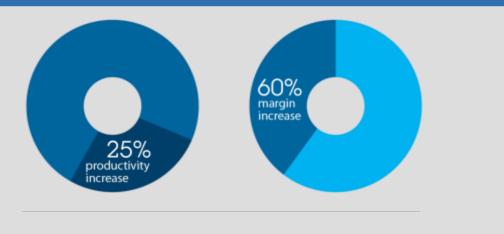

#### **Business leaders want to:**

- Attract and retain the very best talent
- Drive productivity with the right tools and systems
- Motivate active engagement

Up to 25% increase in the **productivity** of knowledge workers<sup>1</sup> Up to 60% increase margins in industries such as consumer packaged goods<sup>1</sup>

Source 1: 2012 IBM CEO study: Q24 "What do you see as the key sources of sustained economic value in your organization?" Source 2: SHRM Human Capital Benchmarking Database, 2011

Today's environment requires CEOs to effectively leverage their people to create competitive advantage