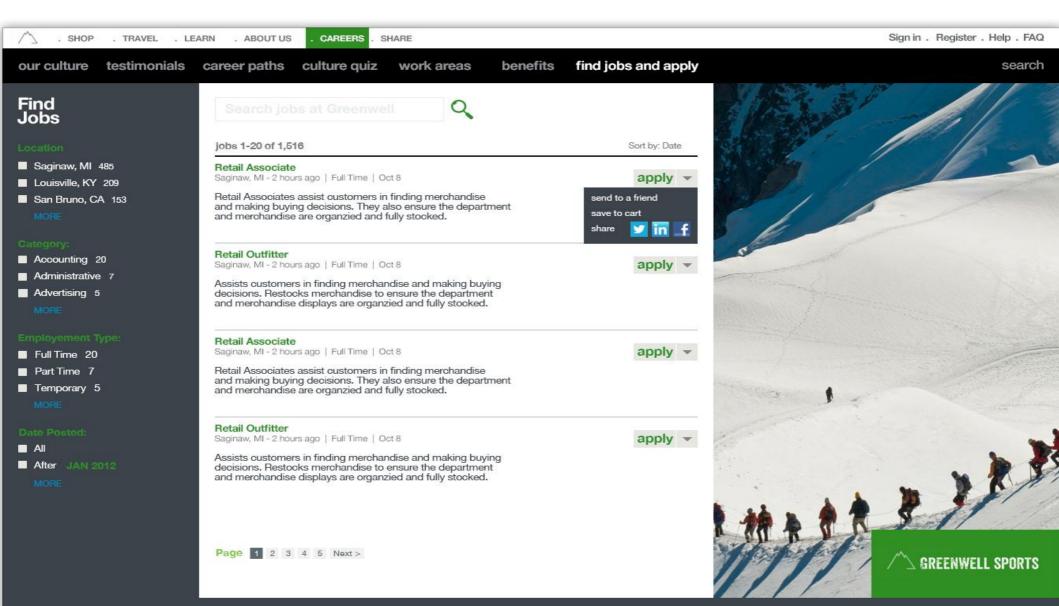

#### MOTIVATE: Recognizing in newer ways!

Metrics to leverage while your team is playing a game

Getting started: IBM can help you attract and recruit the right talent and cultivate a creative workforce

- Capitalize on collective intelligence
- Cultivating Innovation
- Multi-channel branding