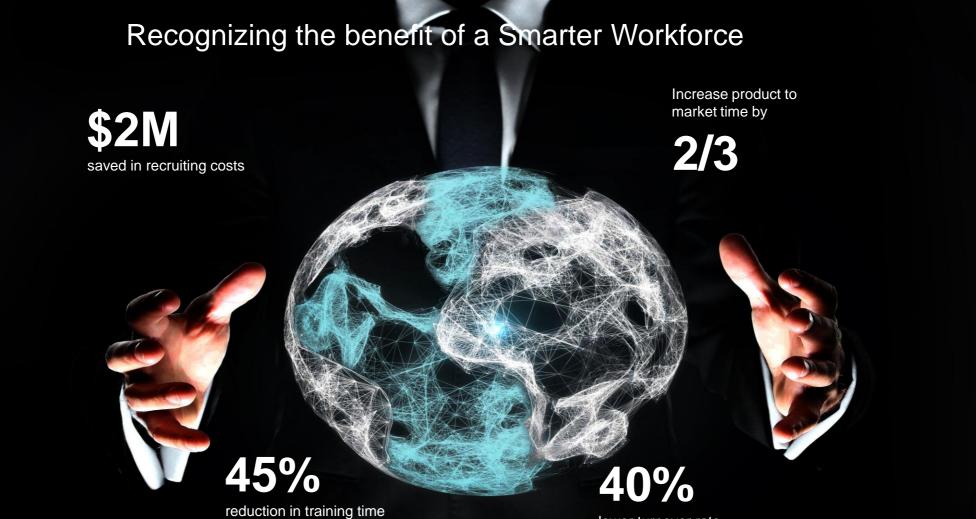

#### A Smarter Workforce:

Allows executives to easily identify, attract and keep the best people, develop their skills, cultivate new leaders, and capitalize on their collective intelligence by applying behavioral best practices, social tools and analytics to transform the way they work.

#### **Business leaders want to:**

- Attract and retain the very best talent
- Drive productivity with the right tools and systems
- Motivate active engagement

Up to 25% increase in the **productivity** of knowledge workers<sup>1</sup> Up to 60% increase margins in industries such as consumer packaged goods<sup>1</sup>

The average turnover in the U.S. is **15%** per fiscal year.<sup>2</sup>

Total costs of replacement can reach **200%** of an employee's annual salary.<sup>2</sup>

Source 1: 2012 IBM CEO study: Q24 "What do you see as the key sources of sustained economic value in your organization?" Source 2: SHRM Human Capital Benchmarking Database, 2011