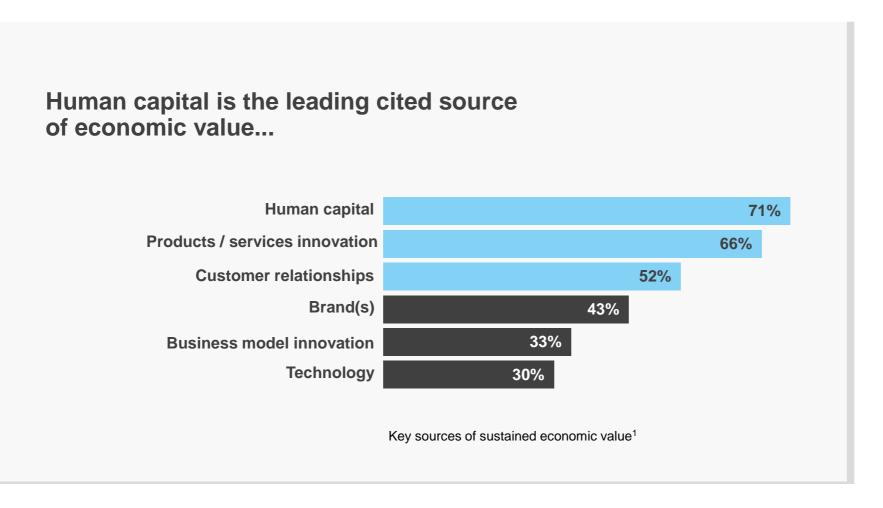

Source 1: 2012 IBM CEO study: Q24 "What do you see as the key sources of sustained economic value in your organization?" Source 2: SHRM Human Capital Benchmarking Database, 2011

Today's environment requires CEOs to effectively leverage their people to create competitive advantage

The average turnover in the U.S. is **15%** per fiscal year.<sup>2</sup>

Total costs of replacement can reach **200%** of an employee's annual salary.<sup>2</sup>

Source 1: 2012 IBM CEO study: Q24 "What do you see as the key sources of sustained economic value in your organization?" Source 2: SHRM Human Capital Benchmarking Database, 2011