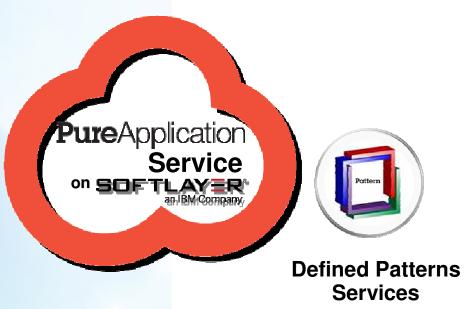

## Software Patterns on SoftLayer

easily extend existing applications to the cloud

## Software Patterns on SoftLayer

- 200+ application and middleware patterns available
- Pre-integrated environment optimized for applications
- Accelerates and simplifies running existing applications on the cloud