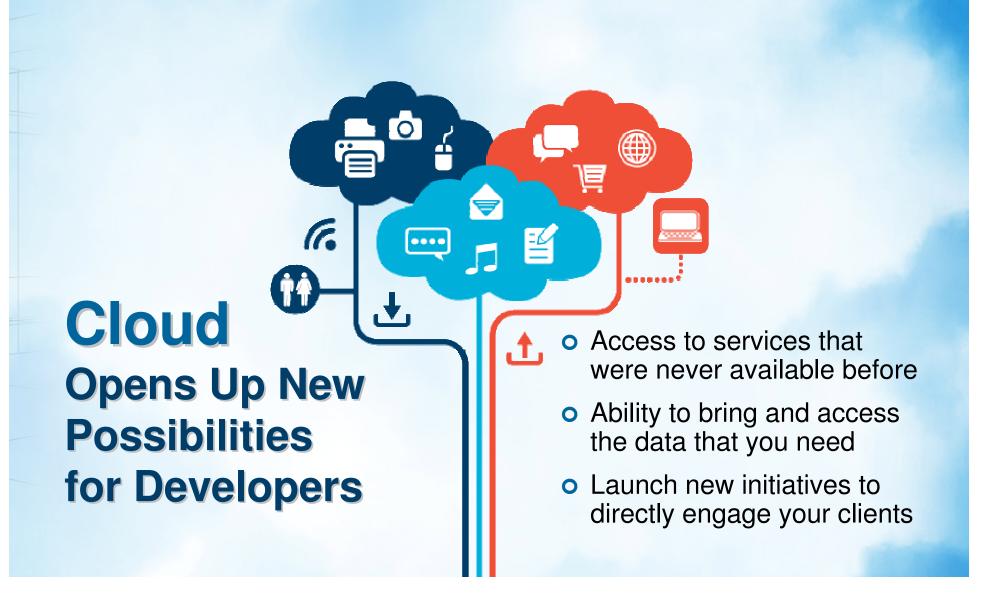

## Redefining Cloud Development

## Software Patterns on SoftLayer

easily extend existing applications to the cloud

## Codename: BlueMix

new platform-asservice combining IBM software, third-party and open technologies

THE NoSQL databaseas-a-service for mobile and web applications