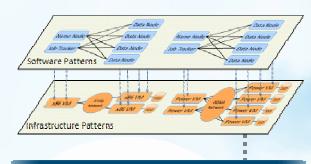

## Software Patterns on SoftLayer

easily extend existing applications to the cloud

## Software Patterns on SoftLayer

- 200+ application and middleware patterns available
- Pre-integrated environment optimized for applications
- Accelerates and simplifies running existing applications on the cloud