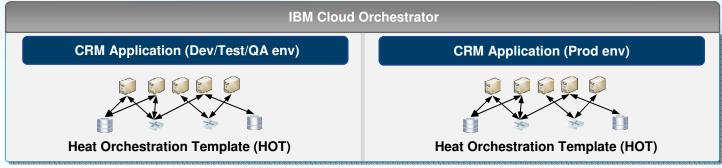

### IBM Cloud Orchestrator Extended to support SoftLayer

- Pattern and policy based optimization
- Enterprise cloud management platform