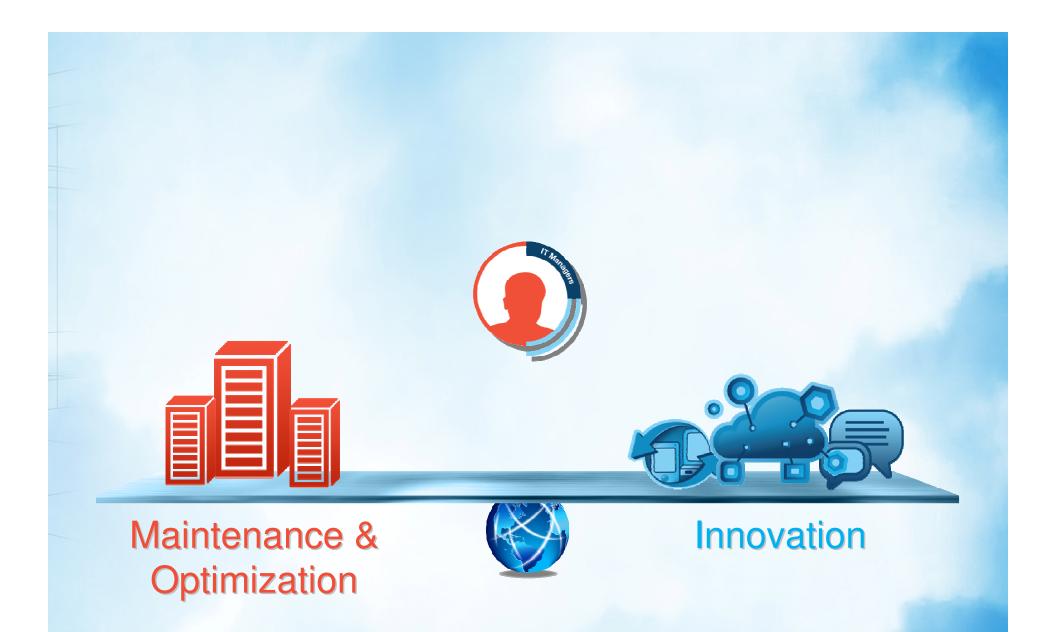

### **Entrepreneurship**

• Global Entrepreneur program, 1,000+ startups

Mentoring
o 3,000+ local events across 43 innovation centers, 100 universities; 200 faculty; 2,000+ students in 20 countries

~70% of IT budgets spent maintaining systems

85%

of new applications will be deployed via the cloud

Maintenance

Innovation

Source: IDC; Converged Systems: End-User Survey Results presentation; September 2012; Doc #236966

Source: IDC, Five Steps to Successful Integrated Cloud Management, May 2011

Maintenance & Optimization

Innovation