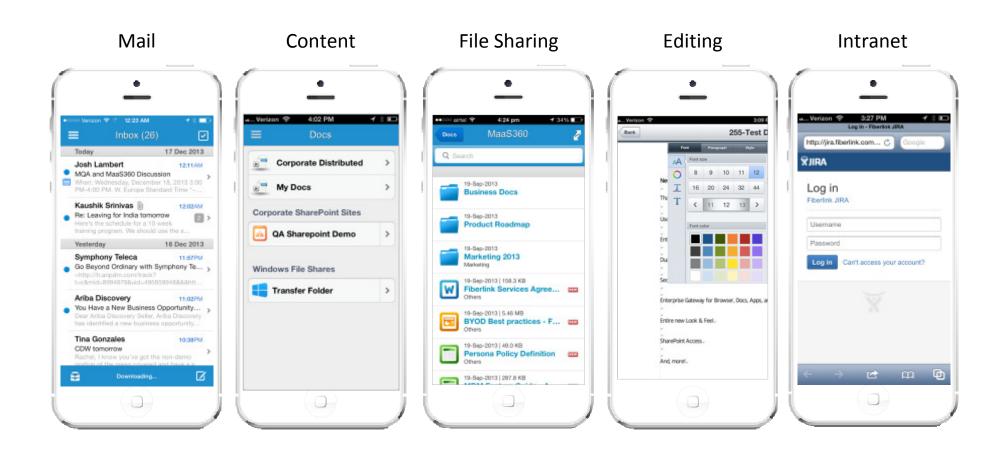

# Plus, MaaS360 also powers user productivity

# Simple Example

I can securely view/edit Board Minutes and my email

Want my email and latest financials plus our cool meting room scheduler app!

Install MaaS360 in <3 minutes and receive my policies from IT creating a MaaS360 Trusted Workplace

Security policies protect company content