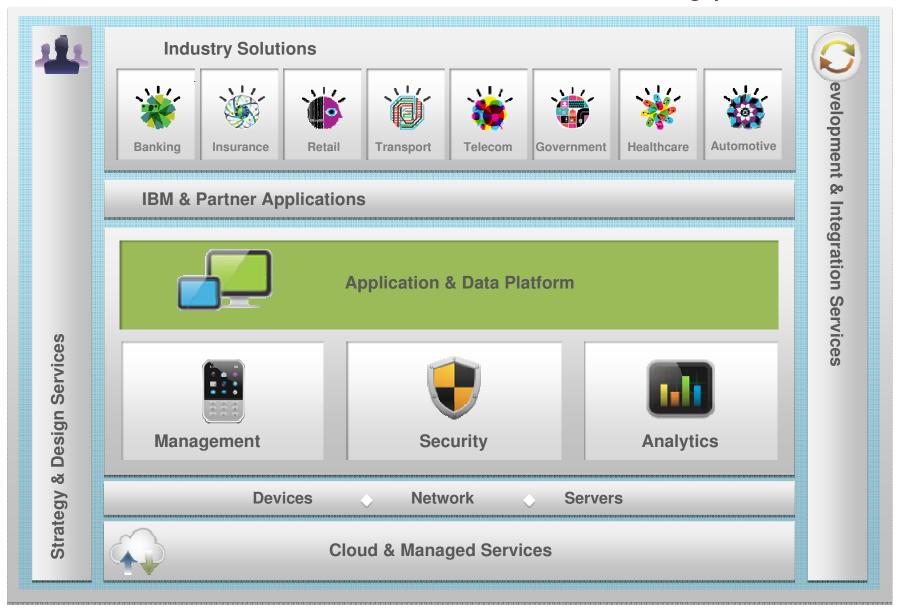

# IBM introduces the IBM MobileFirst offering portfolio

#### Comprehensive Mobility Management