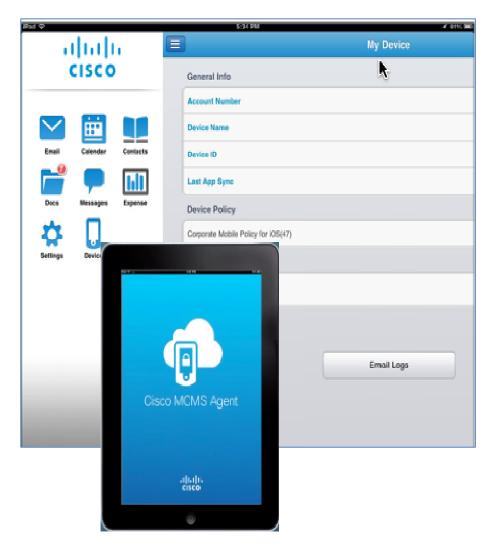

meting room scheduler app!

Install MaaS360 in <3 minutes and receive my policies from IT creating a MaaS360 Trusted Workplace









Security policies protect company content







# MaaS360: Meets comprehensive customer use cases





























Pfizer is using
MaaS360 to manage
and secure over 300
in-house mobile
applications for over
50,000 corporate and
BYOD users

MaaS360 powered

London tube

concierges helping

speed over 4.5M riders (1)

on their ways to the games

on Aug 7<sup>th</sup> alone

MaaS360 provides **Telus** technicans with instant and secure mobile access to over 1,000 internal applications

Caesars has used MaaS360 to improve customer beverage delivery times over 80% to <4 minutes



# Example: Cisco MCMS Admin Portal





# Example: Cisco MCMS Apps





#### **IBM SolutionsConnect 2014**





**IBM SolutionsConnect 2014** 

A New Era of Smart



# Thank You