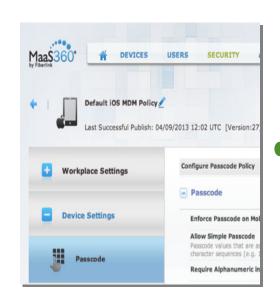

# Complete operational and security management to protect against data leaks

Secure Productivity Suite

Mobile
Application
Management