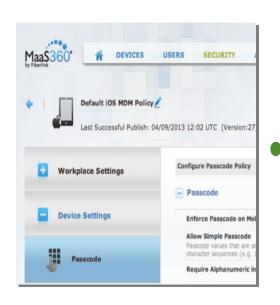

# Complete operational and security management to protect against data leaks

Secure Productivity Suite

Mobile
Application
Management