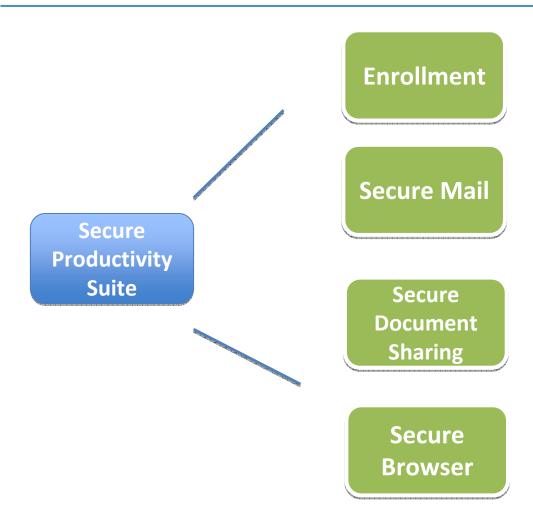

Secure Productivity Suite

Dual Persona to separate personal and work

data in the BYOD era

Mobile
Application
Management

Enrollment — Quick and easy

A New Lia di Siliait

**Secure Mail** 

\_\_\_ Intuitive office productivity app with email, calendar and contacts

Secure
Document
Sharing

Granting users access to business documents with total, control and security

Secure Browser

Allow access to intranet sites without additional VPN application

Application
Managemen