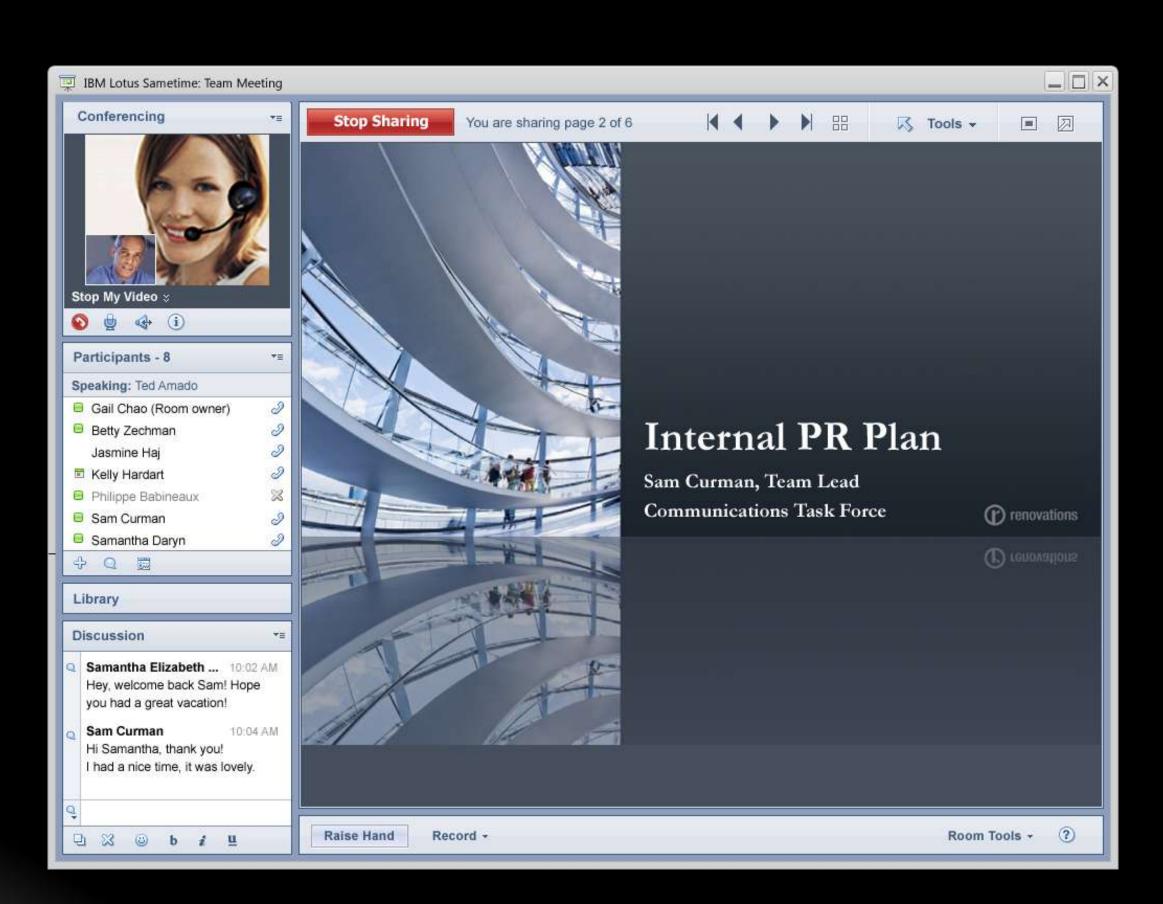

#### Lotus Sametime 8.5

NEW! Online Meetings

NEW! Audio and Video capabilities

NEW! Zero download browser experience

NEW! Apple iPhone browser client

NEW! Web 2.0 APIs

NEW! Simplified Management Console