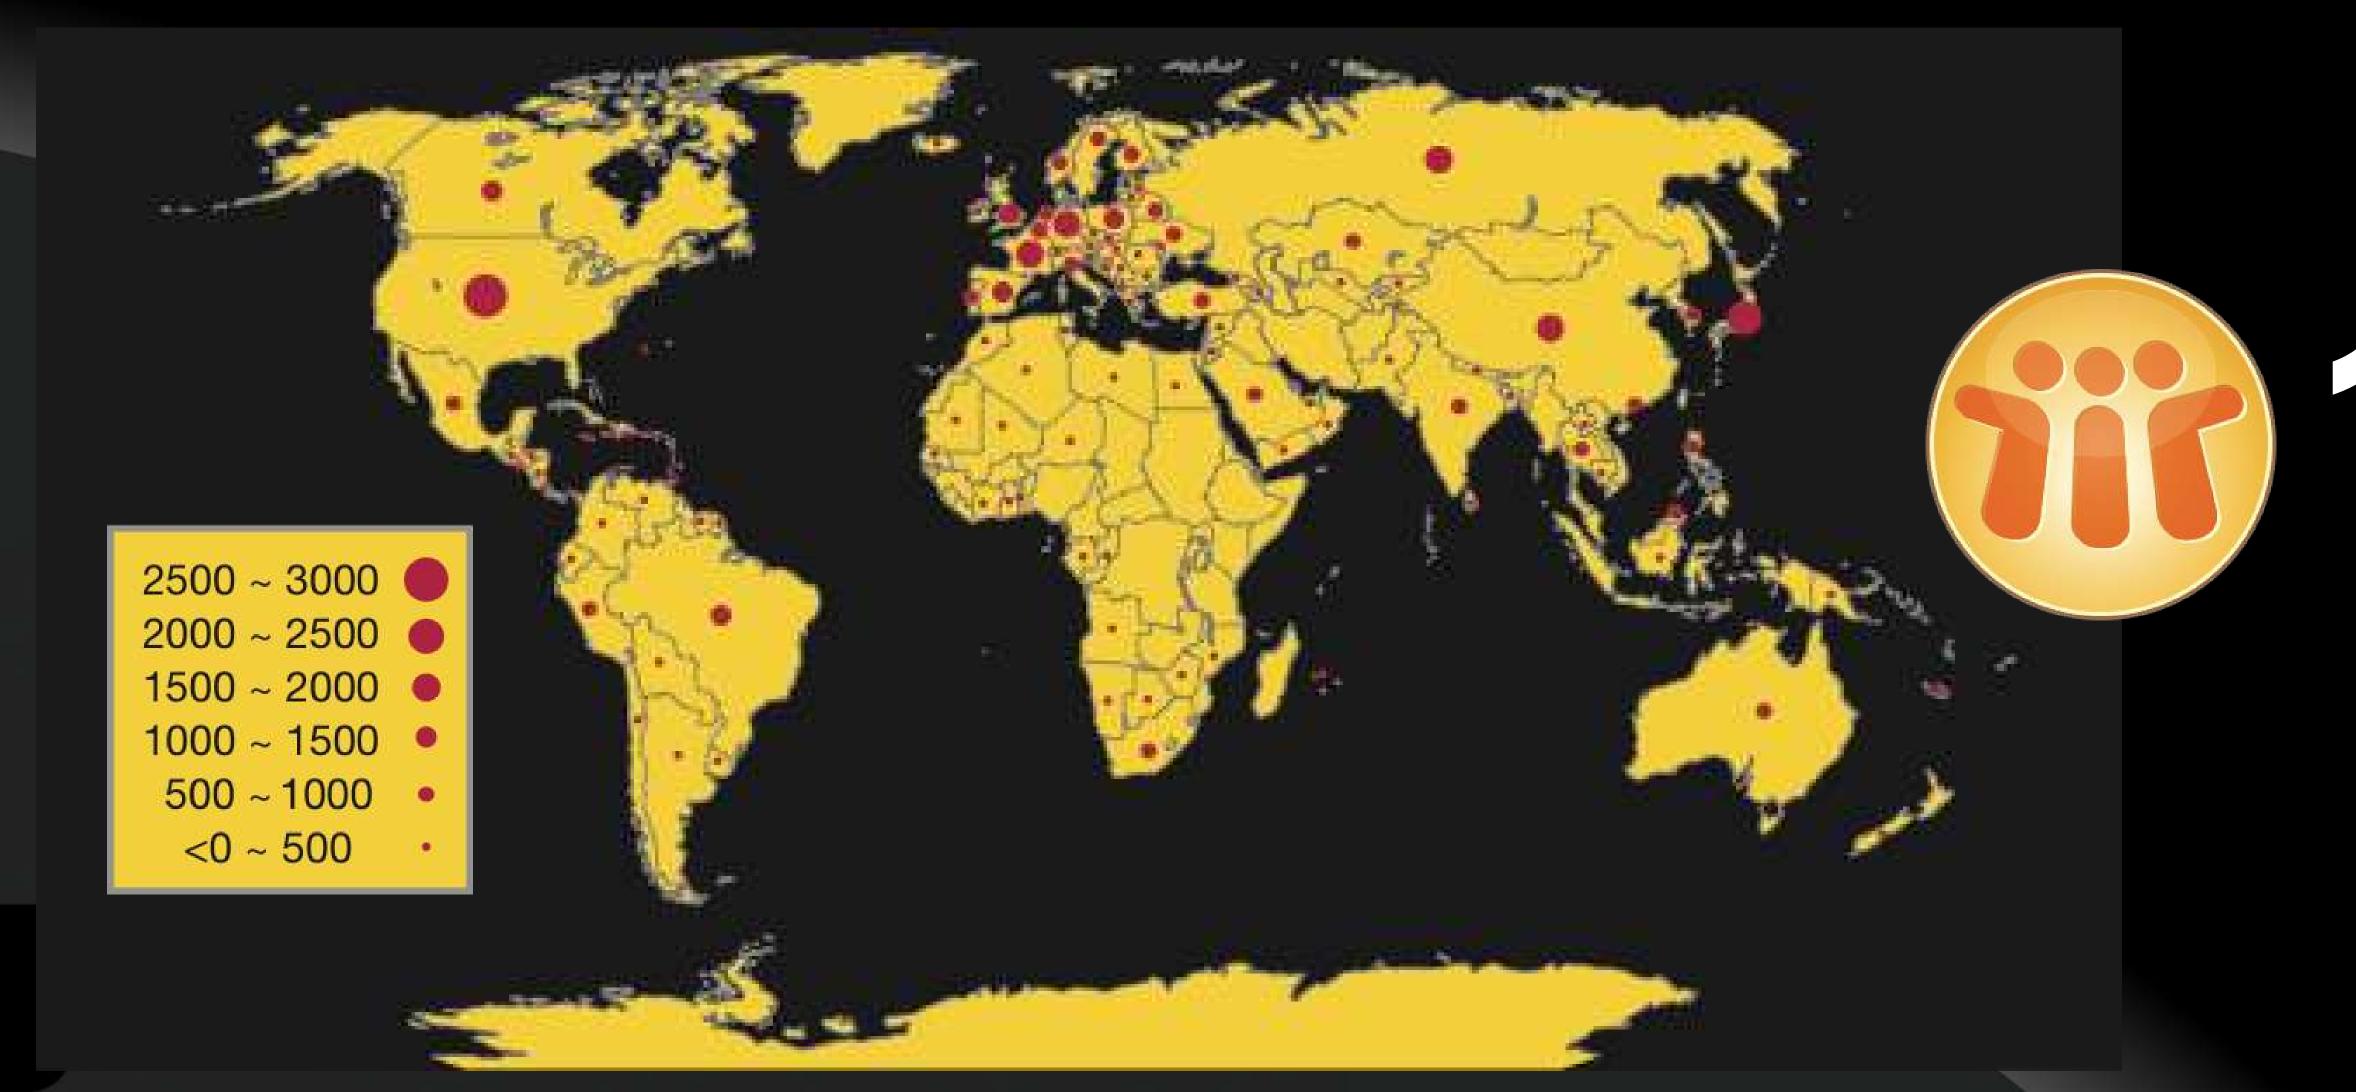

How to build on the strength of our global customer reach

Worldwide

18,378

New Notes Customers since Launch of Notes 8

## Millions of people use IBM Lotus for collaboration every day

18,378 new customer organizations with Notes 8.0.1+

10,000 Business Partners

10s of Millions of Solutions