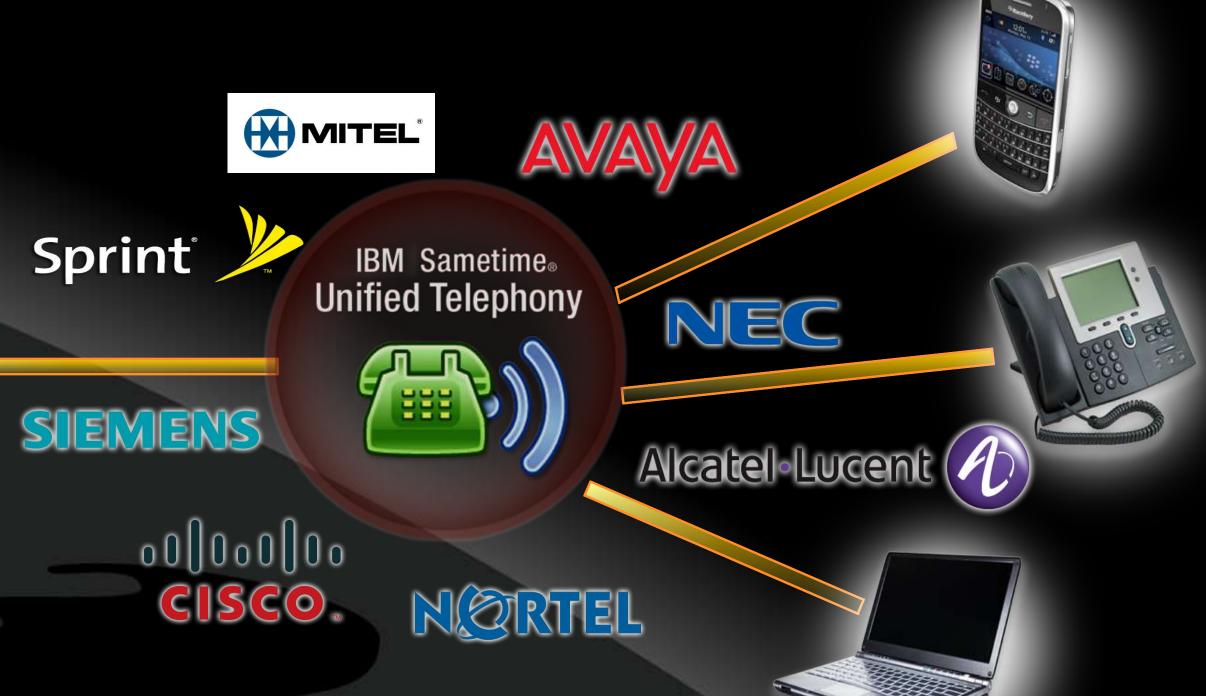

#### Lotus Sametime Unified Telephony

Telephony Presence
Single Number Service
Unique soft phone
Intelligent call routing
Simplified Integration with
heterogenous PBX systems

**Lotus** Sametime

Software Platform