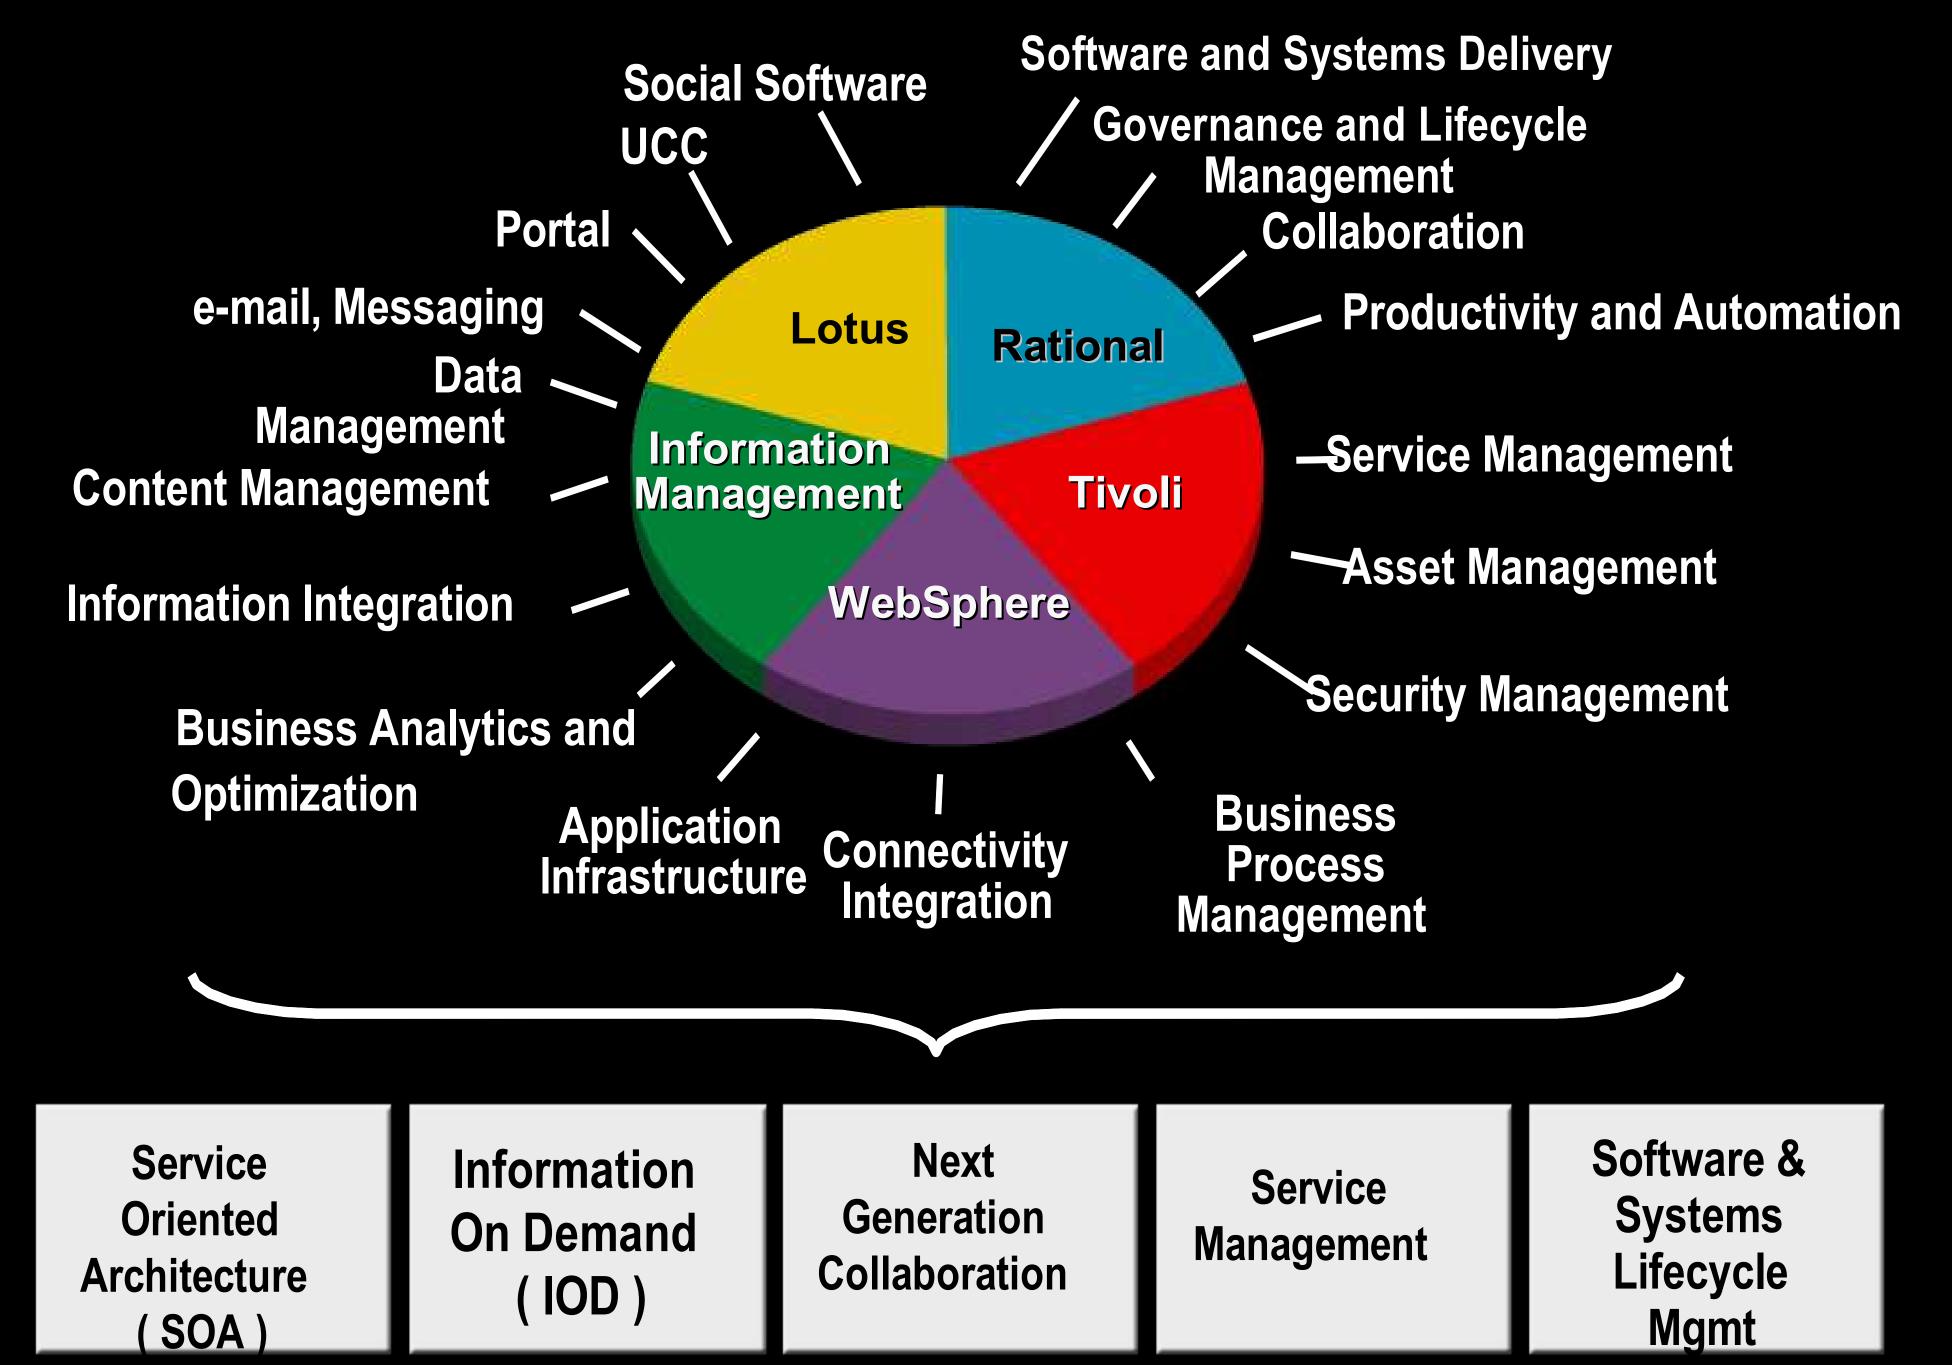

## Leverages the entire Portfolio to deliver solutions

And Lotus Collaboration Software is a core building block enabling clients to...

...work smarter with dynamically adaptive collaboration