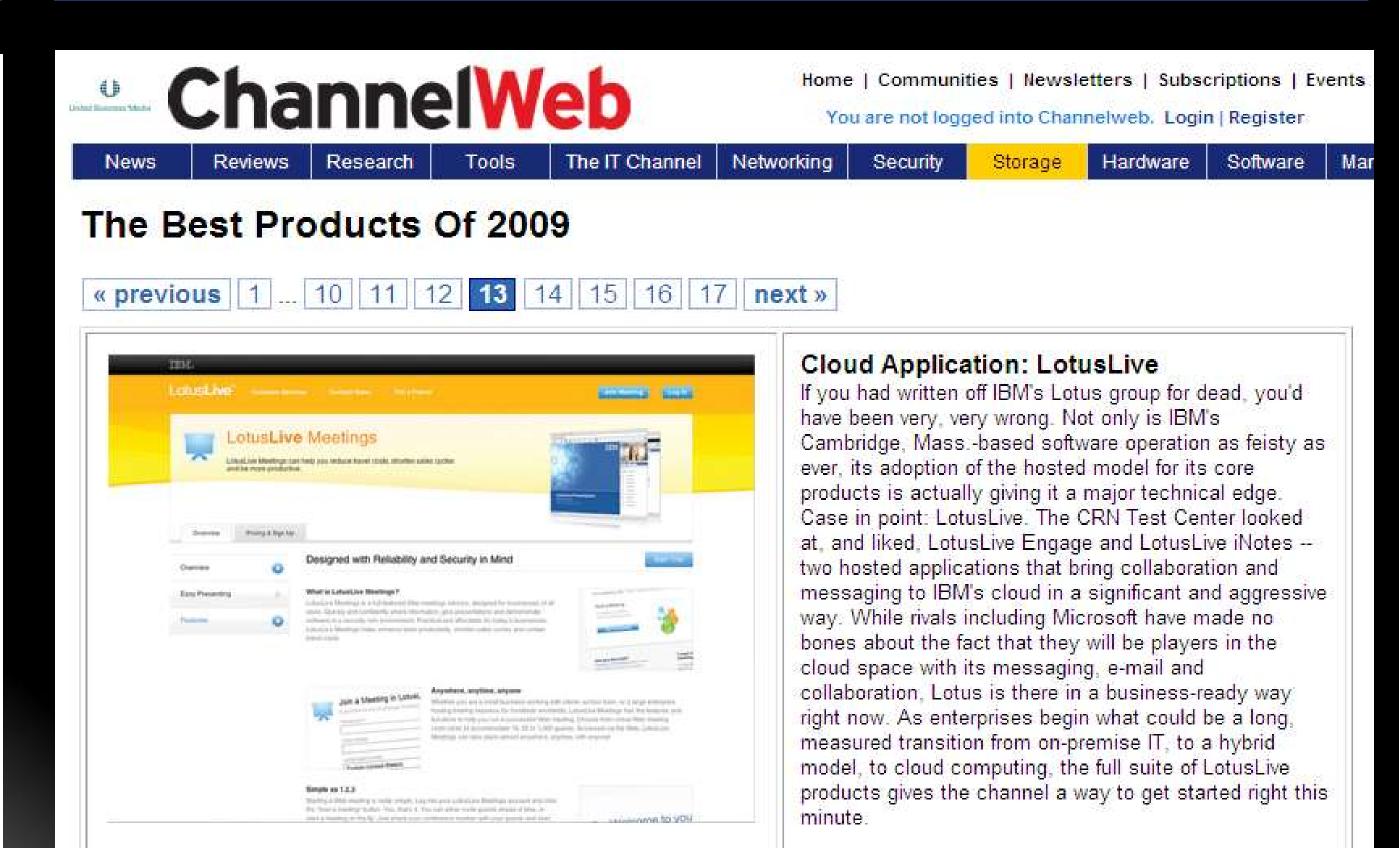

December 2009: LotusLive was named the Best Cloud Application of 2009 by ChannelWeb, after their test center reviewed iNotes and Engage

Partnership with IBM Research
Easy access to alpha services
Accelerating the pace of innovation