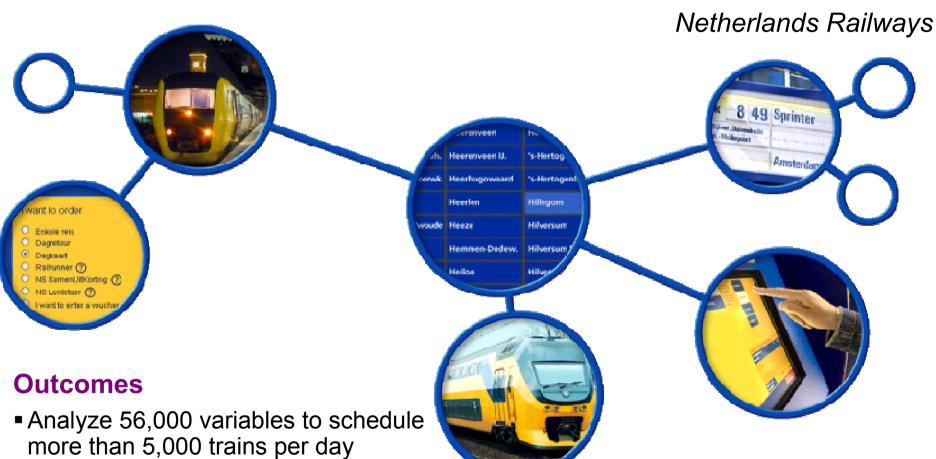

# The World of Transportation has Changed

• Increasing on-time performance captures

additional US\$57 million in fares