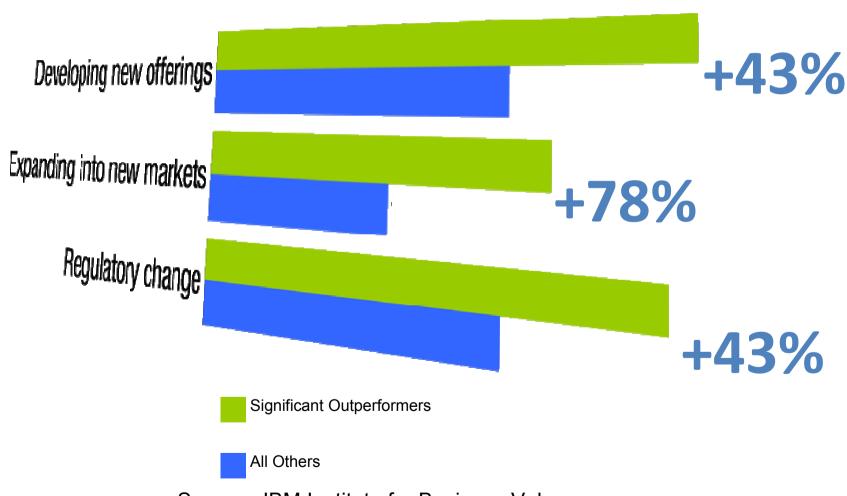

# 300 Global Executives Agree: Top Performers Focus on Growth

Source: IBM Institute for Business Value

Outperformers Are 3x More Likely to Have Work

**Practices That Are:** 

## **Dynamic**

**2x** Greater Usage of Process Automation & Modeling

#### **Collaborative**

**3.75x** Greater Usage of Collaborative Workspaces

#### **Connected**

**9x** Greater Usage of SOA

Source: IBM Institute for Business Value