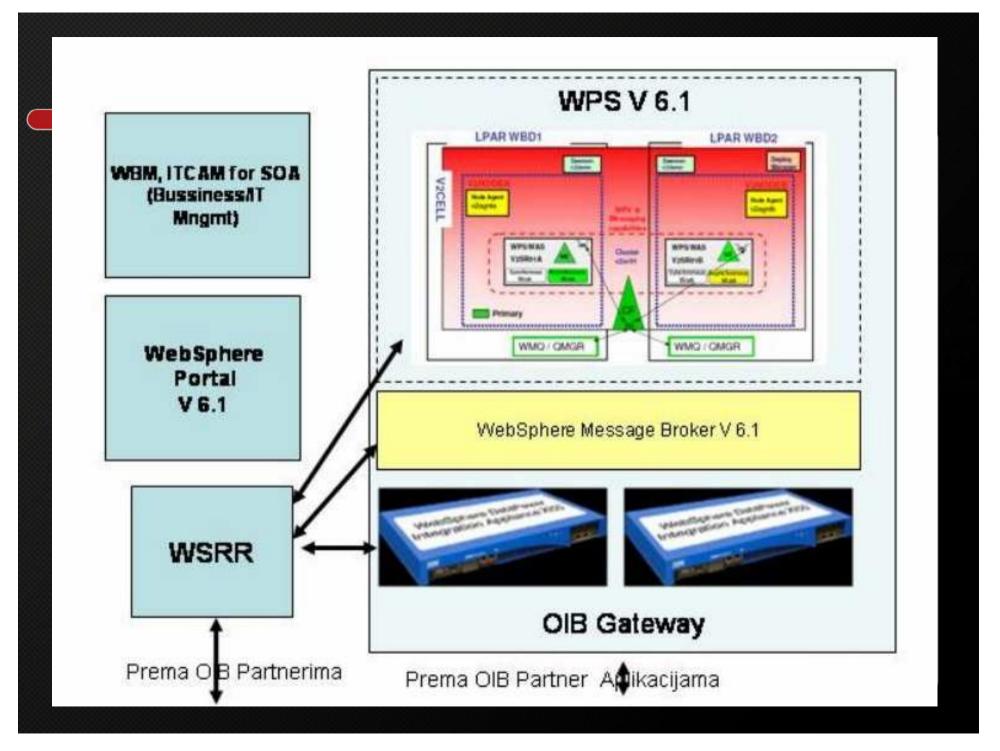

### SOA on Mainframe

• Full blown (top-down) SOA implementation • Webpshere Process Server • MQ Broker Websphere Portal DataPower R C Integration with legicle MS systems