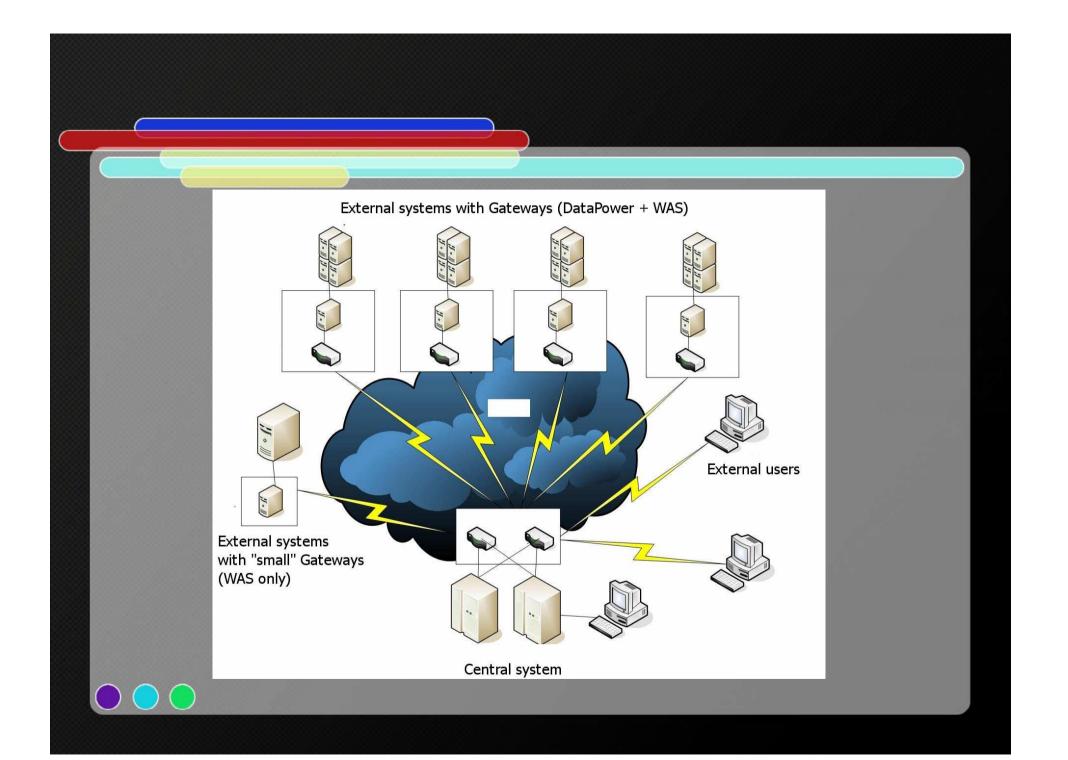

### Customer : APIS IT (outsourcing IT to government) Challenges : New EU customs and integration with existing applications

– Unique Tax Number (OIB)

### SOA on Mainframe

• Full blown (top-down) SOA implementation • Webpshere Process Server • MQ Broker Websphere Portal DataPower R C Integration with legicle MS systems