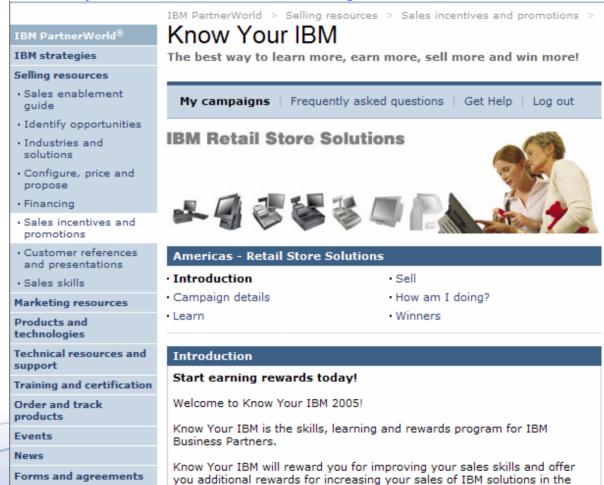

# Step 5:

Select the Americas - Retail Store Solutions Program.

### Step 2: Select the program you wish to enroll in

The fields indicated with an asterisk (\*) are required to complete registration in Know Your IBM; other fields are optional. If you do not want to provide us with any of the required information, please use the "Back" button of the browser, or close the window or browser session that is displaying on the page, to exit the registration process. No data will be submitted to IBM and this will prevent registration in the Know Your IBM program.

### Login information

Below is a list of programs available for you to enroll in. You can click on the program name to get more information on the program's specific offerings.

### Available programs

Americas - Regional System Integrators