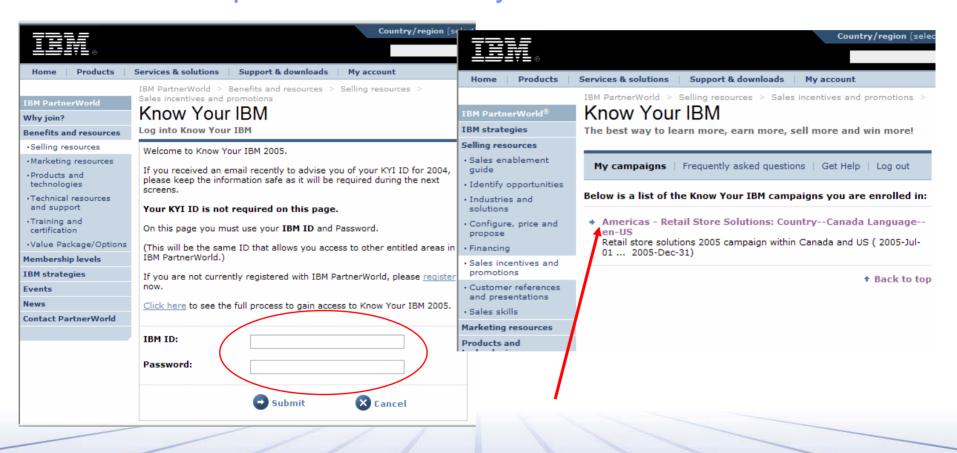

# Step 1:

Enter you PartnerWorld ID and password. Web identity validates that you are a member of PartnerWorld.

### Know Your IBM

Log into Know Your IBM

| Welcome to Know Your IBM 2005.                                                                                                                            |  |  |  |
|-----------------------------------------------------------------------------------------------------------------------------------------------------------|--|--|--|
| If you received an email recently to advise you of your KYI ID for 2004, please keep the information safe as it will be required during the next screens. |  |  |  |
| Your KYI ID is not required on this page.                                                                                                                 |  |  |  |
| On this page you must use your IBM ID and Password.                                                                                                       |  |  |  |
| (This will be the same ID that allows you access to other entitled areas in IBM PartnerWorld.)                                                            |  |  |  |
| If you are not currently registered with IBM PartnerWorld, please $\underline{\text{register}}$ now.                                                      |  |  |  |
| Click here to see the full process to gain access to Know Your IBM 2005.                                                                                  |  |  |  |
| IBM ID:                                                                                                                                                   |  |  |  |
| Password:                                                                                                                                                 |  |  |  |
| Submit Sancel                                                                                                                                             |  |  |  |