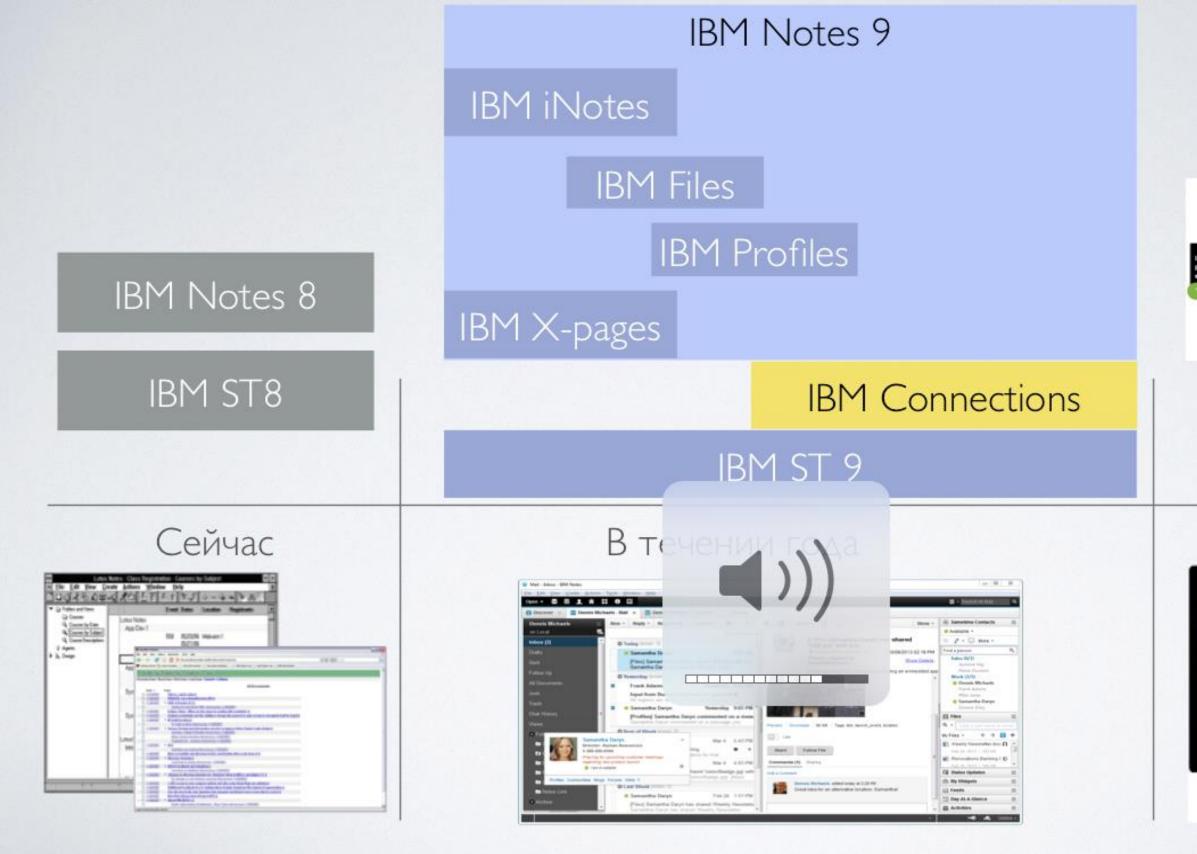

|                                 |                                                                                                                                                                                                                                                      |
| Now: Checkpoint with China-based team   5:30 - 7:30                                                          | pm   555-123-1212   🖵           | (notesiscool)                                                                                                                                                                                                                                        |







| 6pm | 7pm |
|-----|-----|
|     |     |
|     |     |











| Overview Recent Updates N                                      | Nembers Strategy Documents Mobile Fir | rst Links Our Work Events |                      |                                                                 |
|----------------------------------------------------------------|---------------------------------------|---------------------------|----------------------|-----------------------------------------------------------------|
|                                                                |                                       |                           |                      |                                                                 |
| <ul> <li>Strategy Documents</li> <li>Best Practices</li> </ul> | Refresh Add Document N                | ew Folder Actio