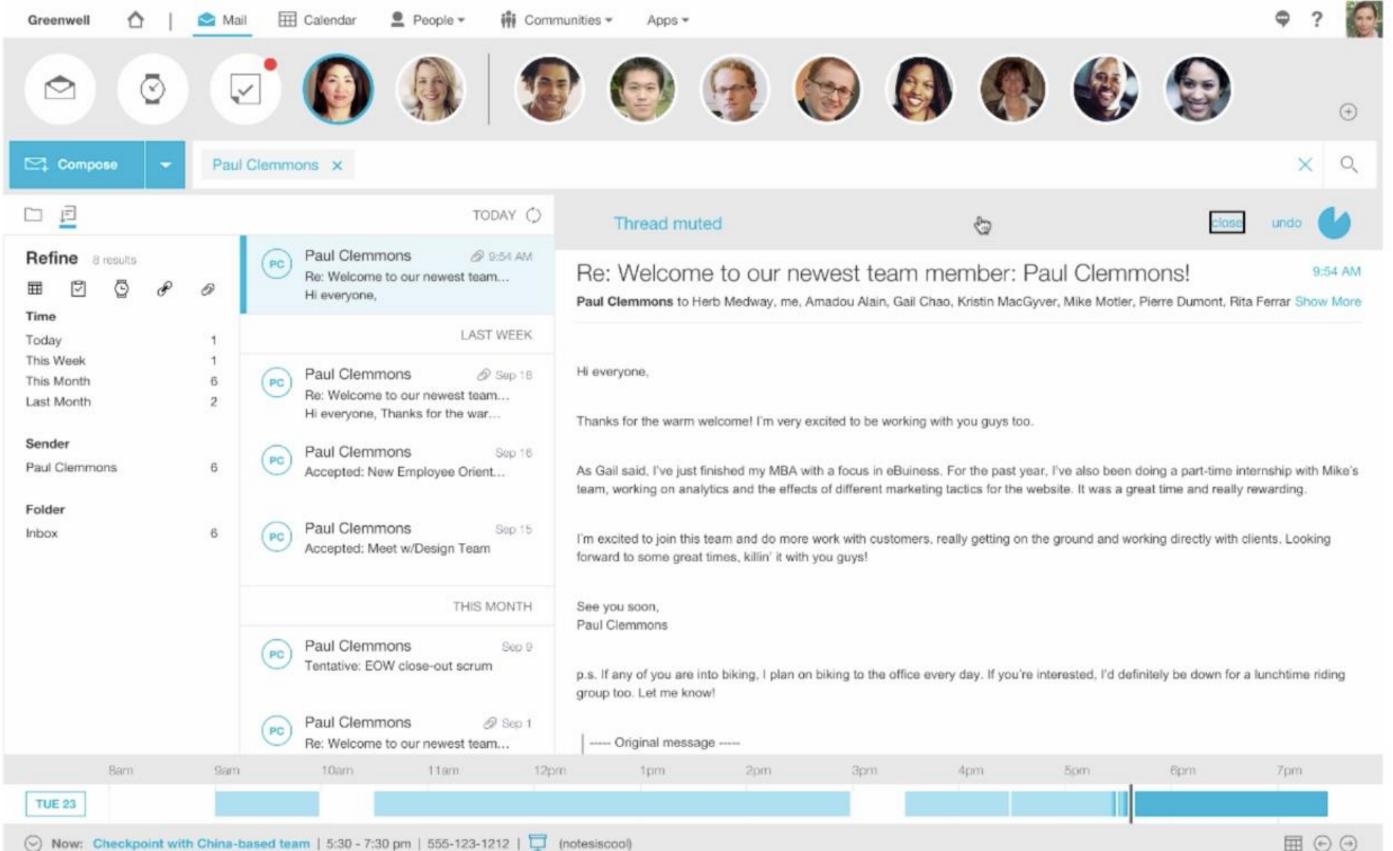

|
| TUE 23                                                                                                       |                                 |                                                                                                                                                                                                                                                      |
| Now: Checkpoint with China-based team   5:30 - 7:30                                                          | pm   555-123-1212   🖵           | (notesiscool)                                                                                                                                                                                                                                        |







| 6pm | 7pm |
|-----|-----|
|     |     |
|     |     |











| Overview Recent Updates N                                      | Nembers Strategy Documents Mobile Fir | rst Links Our Work Events |                      |                                                                 |
|----------------------------------------------------------------|---------------------------------------|---------------------------|----------------------|-----------------------------------------------------------------|
|                                                                |                                       |                           |                      |                                                                 |
| <ul> <li>Strategy Documents</li> <li>Best Practices</li>