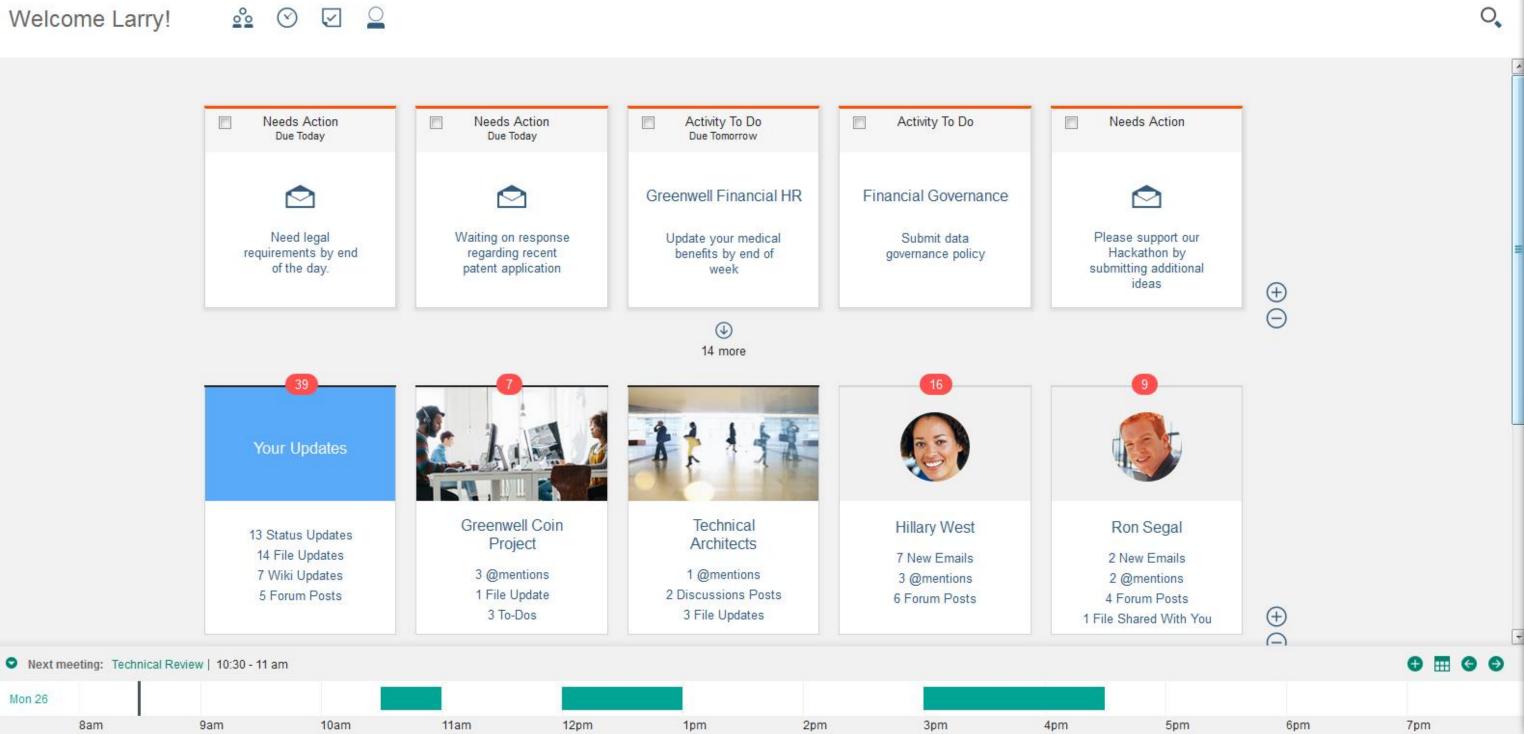

will vary depending upon many factors, including considerations such as the amount of multiprogramming in the user's job stream, the I/O configuration, the storage configuration, and the workload processed. Therefore, no assurance can be given that an individual user will achieve results similar to those stated here.











#### The mail user

## **IBM Verse**





Design is subject to change

### ConnectED2015 ... comes to you

## #new wayto work







| <b>S</b>       | ⊕<br>Q |  |
|----------------|--------|--|
|                | Q      |  |
| ail Chao<br>24 |        |  |
|                |        |  |
|                |        |  |
| lpm            | 9pm    |  |
|                |        |  |
|                | ⊞⊙⊙    |  |
|                |        |  |

#### 000 Welcome Larry!





8am

Mon 26

### ConnectED2015 ... comes to you

🔺 👎 🛛 🧶







| Gre      | enwell                          | Home                    | Mail                      | Calendar       | People ~          | Communi       | lies ~         | Apps ~            |              |      |             |              |          |            |     |    |
|----------|---------------------------------|-------------------------|---------------------------|----------------|-------------------|---------------|----------------|-------------------|--------------|------|-------------|--------------|----------|------------|-----|----|
| 16       | 5                               | 3                       | 5                         | 0              | ۲                 |               |                | 0