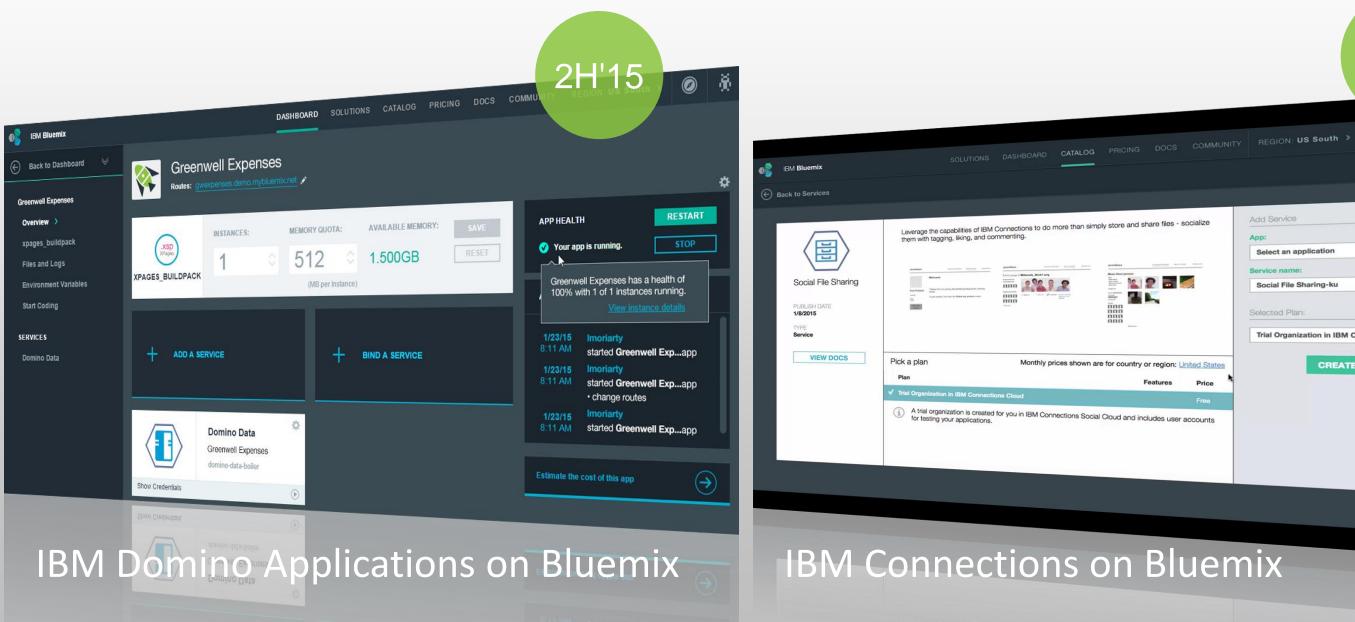

## **IBM Connections Files Cloud**

## 1H'15

172

0

| [        | Select an application            |   |  |
|----------|----------------------------------|---|--|
|          | Select an application            | - |  |
|          |                                  |   |  |
|          | Service name:                    |   |  |
|          | Social File Sharing-ku           |   |  |
| S        | Selected Plan:                   |   |  |
| 1        | Trial Organization in IBM Connec | * |  |
| Price    | CREATE                           |   |  |
| Free     |                                  |   |  |
| accounts |                                  |   |  |
|          |                                  |   |  |
|          |                                  |   |  |
|          |                                  |   |  |
|          |                                  |   |  |