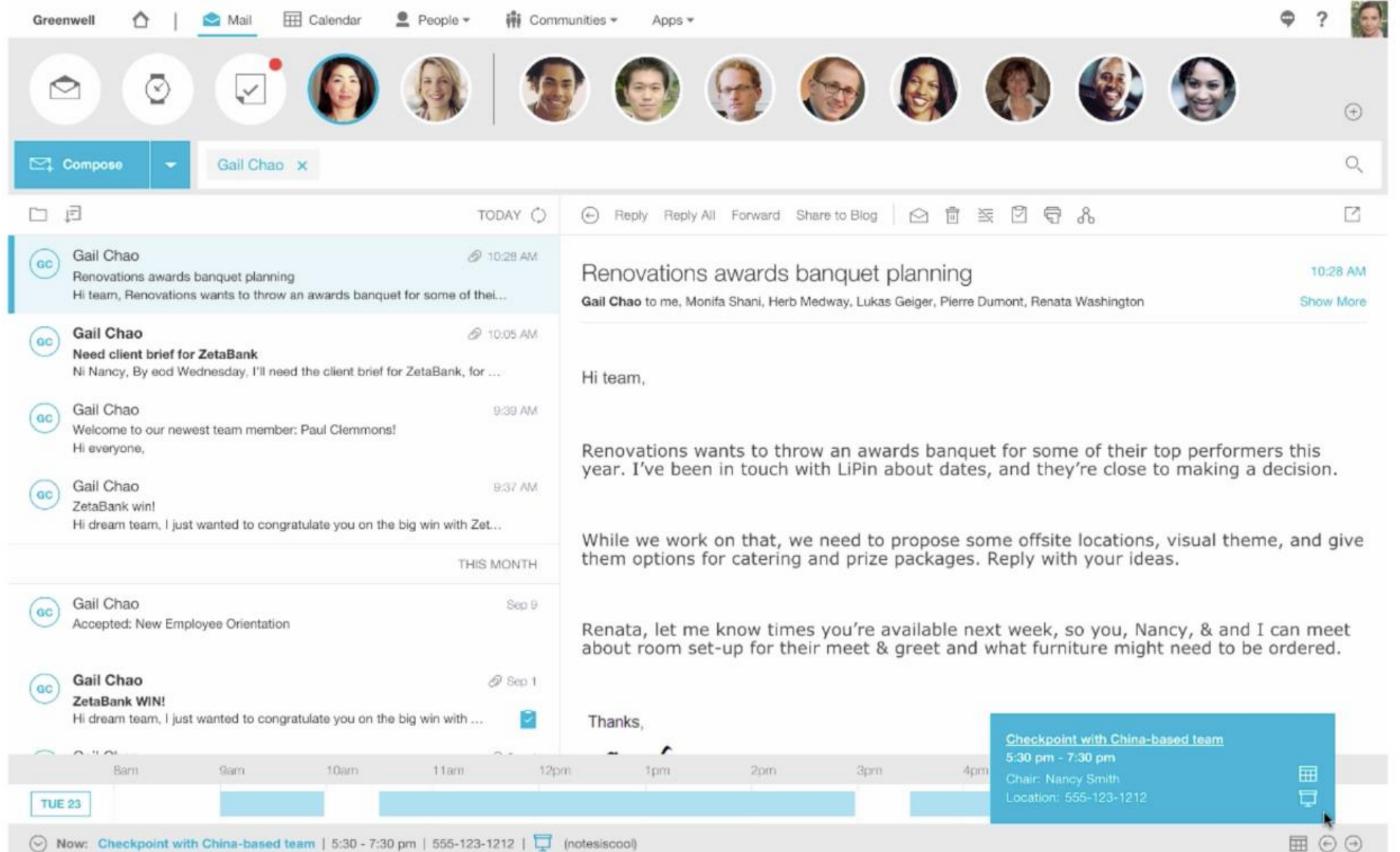

|                                 |                                                                                                                                                                                                                                                      |
| Now: Checkpoint with China-based team   5:30 - 7:30                                                          | pm   555-123-1212   🖵           | (notesiscool)                                                                                                                                                                                                                                        |







| 6pm | 7pm |
|-----|-----|
|     |     |
|     |     |











| Overview Recent Updates N                                      | Nembers Strategy Documents Mobile Fir | rst Links Our Work Events |                      |                                                                 |
|----------------------------------------------------------------|---------------------------------------|---------------------------|----------------------|-----------------------------------------------------------------|
|                                                                |                                       |                           |                      |                                                                 |
| <ul> <li>Strategy Documents</li> <li>Best Practices</li> </ul> | Refresh Add Document N                | ew Folder Act