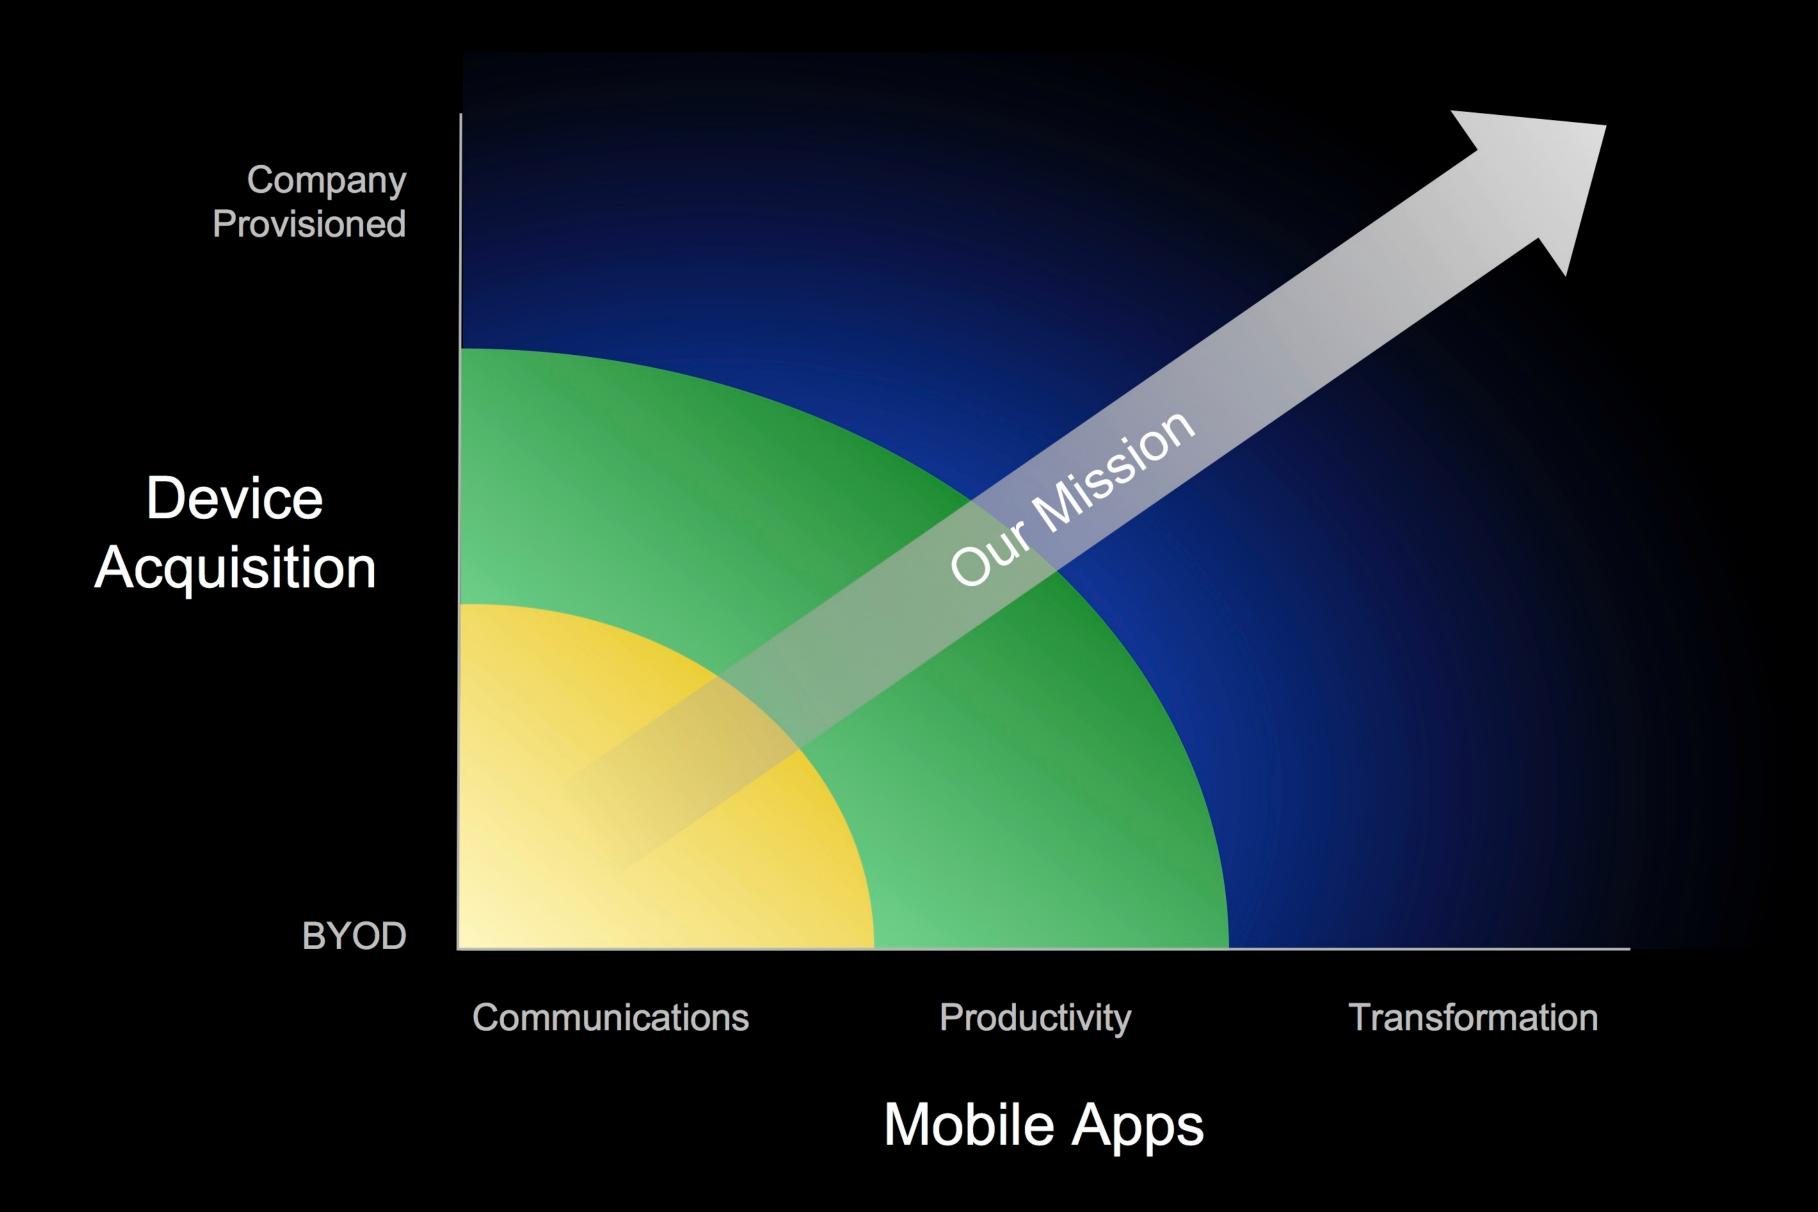

# Redefining Mobility

# Mobile Migration Can Be a Long Journey

#### Where are you in the Mobile journey?

- a) Ad hoc/ Experimental
- b) Opportunistic/ Tactical
- c) Strategic priority
- d) Delivering competitive differentiation
- e) Mobile First across all channels