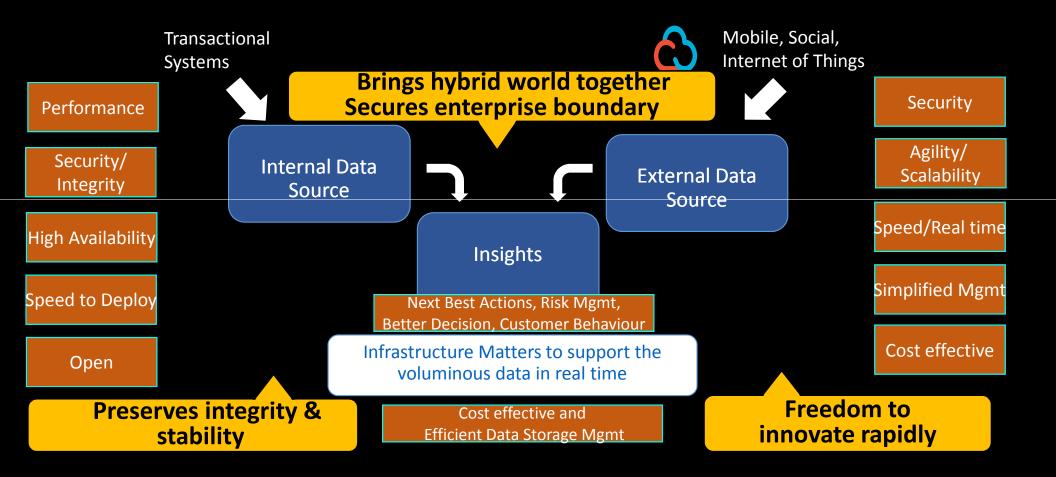

### **SYSTEMS OF RECORD**

Mission Critical apps

DO

Performance

High Availability

**New workloads including CAMSS** 

Security/ Integrity

Speed to deploy

#### **SYSTEMS OF INSIGHTS**

Stand alone apps

Copy / 2

Speed/ Real Time

In memory

Massive data

handling

**Real time Data & Insights Integration** 

# SYSTEMS OF ENGAGEMENT

on x86 or signatural rivided

Cost effective

Speed/ Real Time

#### **Integrated, Trusted, Resilient**

Agility/ Scalability Simplified mgmt

Worklight on power linux, storage virtualization, up to 20 to 1 consolidation on Power Linux for selected workload from x86, integrated storage mgmt

# 'Infrastructure Matters' for Systems of Record, Insights & Engagement

# 'Infrastructure Matters' for Systems of Record, Insights & Engagement

65% Minimum server utilizations on power 8 linux vs 30-40% on x86

Faster Big Data
/Hadoop
performance on
Power 8

More concurrent users supported on Power 8