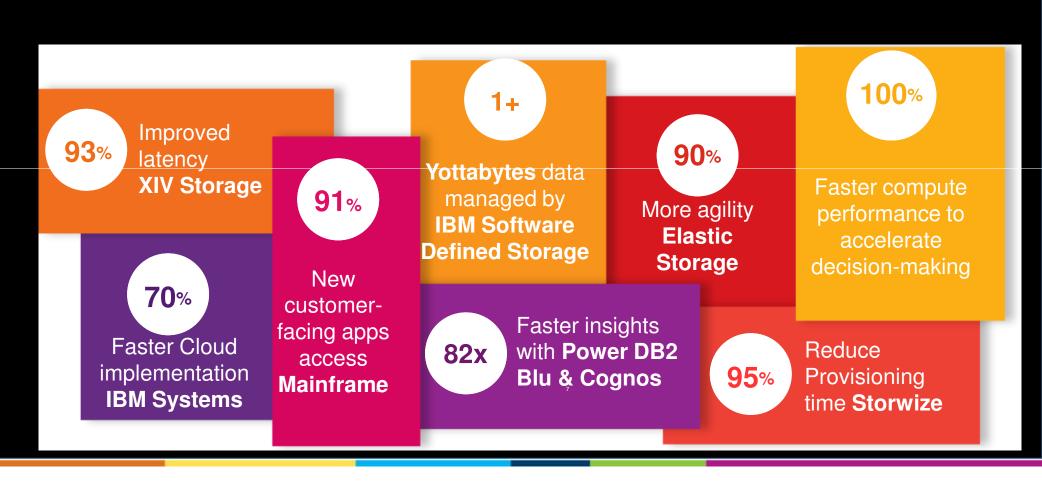

# 'Infrastructure Matters' for Systems of Record, Insights & Engagement

65% Minimum server utilizations on power 8 linux vs 30-40% on x86

Faster Big Data
/Hadoop
performance on
Power 8

More concurrent users supported on Power 8

70

PVU SW pricing, big SW licence savings on Power 8 Linux Up to 20:1

20: 1 X86: Power 8 Linux consolidation by IDC

Software

Defined Storage

Faster scoring
in SPSS
predictive
analysis

PB
Unstructured/
distributed data
coverage with
GPFS file systems