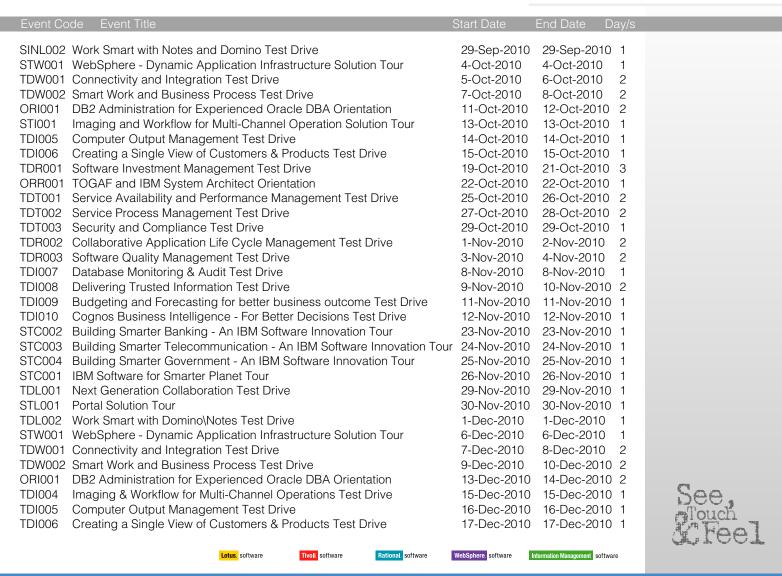

Software Innovation Tour        | 23-Sep-2010 | 23-Sep-2010 | 1 |
| STC001  | IBM Software for Smarter Planet Tour                                 | 24-Sep-2010 | 24-Sep-2010 | 1 |
| TDL001  | Next Generation Collaboration Test Drive                             | 27-Sep-2010 | 27-Sep-2010 | 1 |
| STL001  | Portal Solution Tour                                                 | 28-Sep-2010 | 28-Sep-2010 | 1 |

At each event, you will have the opportunity to interact with domain and technical experts from IBM, who will guide you through hands-on demonstrations, address specific concerns and share best practices that can be applied to your business.

TEC, simply the faster, easier and smarter way to get close to IBM technology.







## Schedules to the The IBM Technical Exploration Center



#### **Registration & TEC Location**

The TEC event registration can be arranged through IBM Representative. All IBM sales team can register their clients or partners by simply sending an email to: **tecsg@sg.ibm.com** 

**TEC Location:** IBM Singapore Pte Ltd 9 Changi Business Park Central 1, The IBM Place, Singapore 486048

For the latest schedule and a copy of TEC brochure with full synopsis of the events in Singapore please visit:

http://www.ibm.com/software/sg/tec