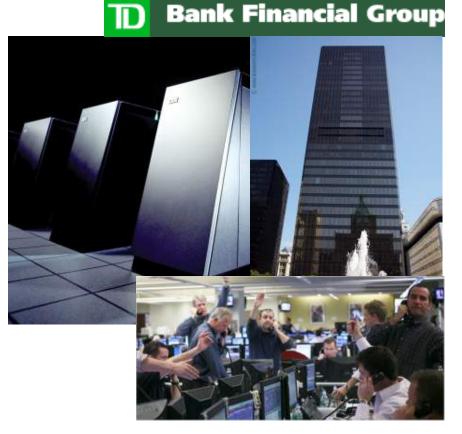

**TD Bank Financial Group** Use stream computing to act on real-time market data 21x faster

# Building a next generation trading platform with Stream Computing – TD Bank

IBM.

- Identify and execute trades
- Process over 5M events per second
- Handle content feeds, news text, audio, video, etc

**CIO TD Bank** "TD Bank Financial Group worked with IBM Research to develop a first-of-a-kind architecture capable of consuming, analyzing and acting on real-time market data while maintaining sub-millisecond response times even under extreme data loads"