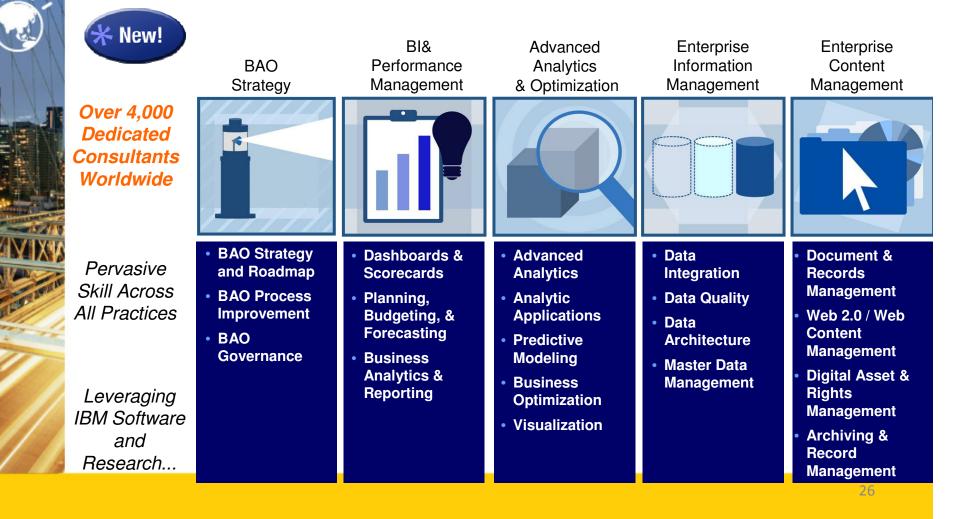

# Business Analytics and Optimization: What's required and What IBM's Delivering

- Insight on our clients and industry

   4,000+ professionals in GBS BAO Practice
- Foundational information software platform
  - *\$10B* investment in information management

#### • Mathematical and analytic skills of IBM Research

- 10 years of Research investment in services
- 300 Research mathematicians

- High performance systems and hosting
  - *9 consecutive years* of leading the supercomputer list
- Market-validating client experiences:
  - Research and consulting first-of-akind projects – thousands of engagements
  - Center for Business Optimization creating scaleable assets with Research

### IBM Business Analytics & Optimization Consulting Services: Extensive industry experience accelerates client success

Dedicated to advanced business analytics & business optimization...