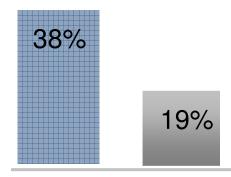

# Organizations are operating with blind spots

1 in 3 business leaders frequently make critical decisions without the information they need

#### Ability to predict

53% don't have access to the information across their organization needed to do their jobs