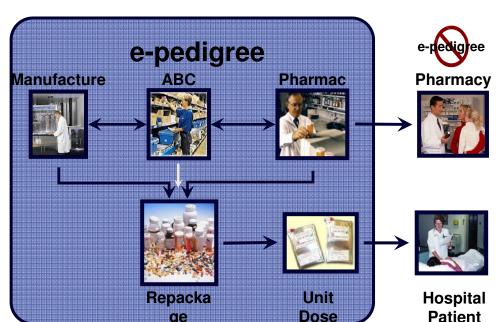

# Managing the Pharmaceutical Supply Chain with ePedigree Track and Trace

- 70% of States in the US have pedigree legislation
- A certified record of the complete chain of custody
- Product Serialization
  - Source Information
  - Transaction Information
  - Ownership Information
  - Certification of
     Transaction Authenticity