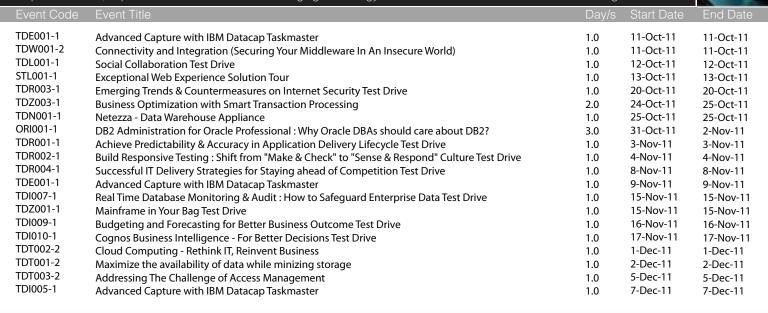

ness value of each Software Solution are presented through the following formats:

**Technology Solution Tour** - a high level workshop that includes a presentation, reference stories, and demonstration to help customers connect technology ideas to broad business issues.

**Technology Test Drive** - allows customers to explore and experience the technology in depth through a demonstration, presentation and hands-on lab session. The Test Drive delivers a deeper understanding of how specific technologies are used to support the business.

**Special Interest Orientation** - IBM will share important technology trends, as well as insights gleaned from thousands of customer implementations, to provide a solid orientation on emerging technology and how it relates to current business challenges.



### **Registration & TEC Location**

The TEC event registration can be arranged through IBM Representative. All IBM sales team can register their clients or partners by simply sending an email to:tecsg@sg. ibm.com or via the following website. Please note that IBM reserved the rights to make changes to the TEC event schedule published here. As seats are limited, IBM will provide confirmation if enrollment is successful and notification will be sent 3 days prior to the event. TEC Location: IBM Singapore Pte Ltd 9 Changi Business ParkCentral 1, The IBM Place, Singapore 486048. For the latest schedule and a copy of TEC brochure with full synopsis of the events in Singapore please visit: