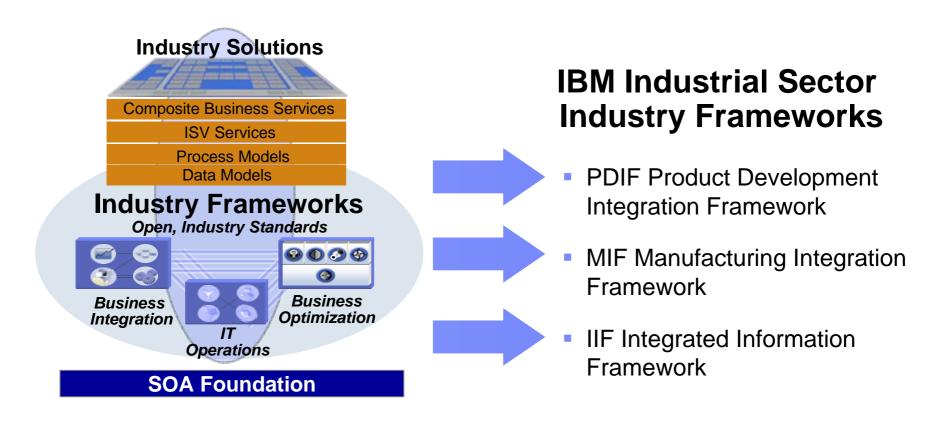

#### Measured Capability Improvement Framework

Captures over 10 years of Rational experiences in incremental adoption

- Used in over 80 IBM agile projects
- Used in conjunction with RUP, XP, Scrum and other processes
- Demonstrated in the Rational Executive Dashboard

## Unifying platform: Jazz

## Operationalize capability improvement