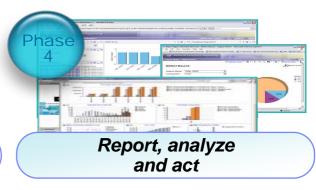

#### Making delivery outcomes real Improving time-to-market and quality

By reducing requirements rework, we cut costs up to 30%

Phase 4: Report and analyze business results

**Better** 

Results