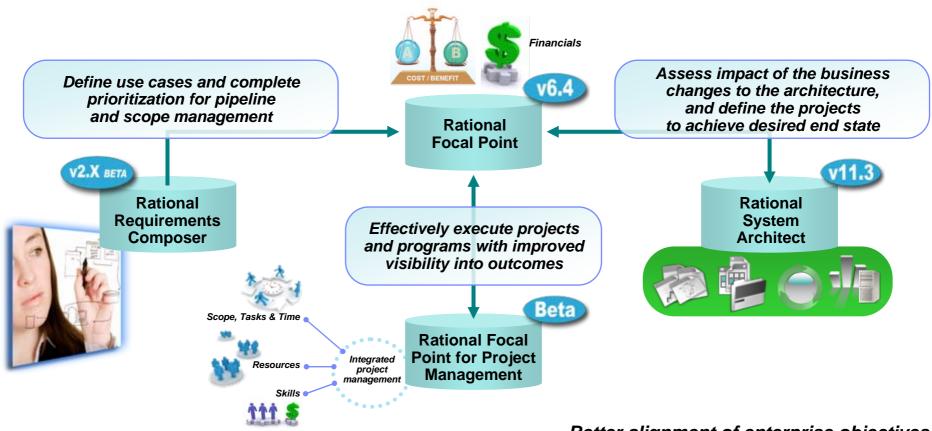

### Connecting business value to delivery outcomes Achieving business alignment

#### Making delivery outcomes real Improving time-to-market and quality

By reducing requirements rework, we cut costs up to 30%

Phase 4: Report and analyze business results

**Better** 

Results