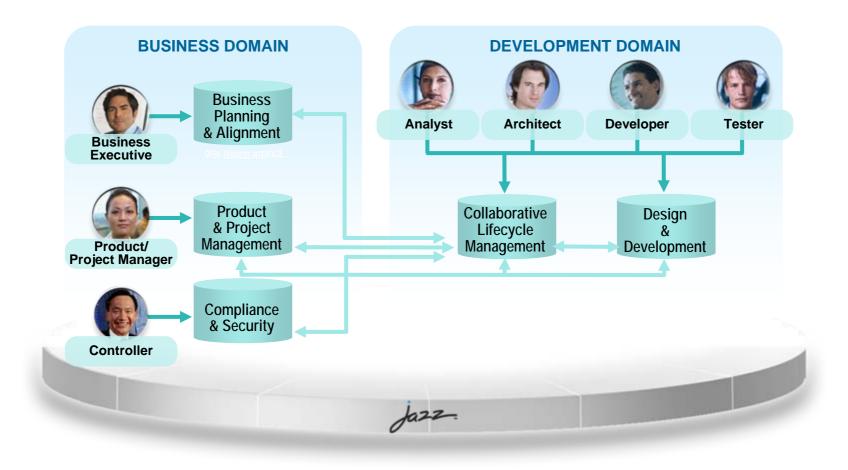

Improvement Framework



Captures over 10 years of Rational experiences in incremental adoption

- Used in over 80 IBM agile projects
- Used in conjunction with RUP, XP, Scrum and other processes
- Demonstrated in the Rational Executive Dashboard

















## Unifying platform: Jazz

## Operationalize capability improvement





















# Phases 1 & 2: From business value to practices

#### Establishing an improvement roadmap

#### Executive Business Value Workshop

 Service offering to explore business and operational objectives and delivery strategies

#### Health Assessment

- Service offering that assesses current health of target projects and organizations
- Provides a measurable and incremental improvement roadmap







## Phase 3: Deploying best practices and tools















### Connecting business value to delivery outcomes Achieving business alignment



















#### Making delivery outcomes real Improving time-to-market and quality



By reducing requirements rework, we cut costs up to 30%















Phase 4: Report and analyze business results













**Better** 





Results



## Get started today with your tra



#### NOTE TO SPEAKER

Please either delete this slide or customize based on what sessions you would like to highlight.

**Visit the Agility Fitness Center** 



Learn more about how our new Jazz offerings will help you:

Collaborate, Automate and Report!

Visit the Solutions Center, Rational Labs, the Jazz Corner and our Partner booths to share in the Jazz excitement!













## How does one change and improv