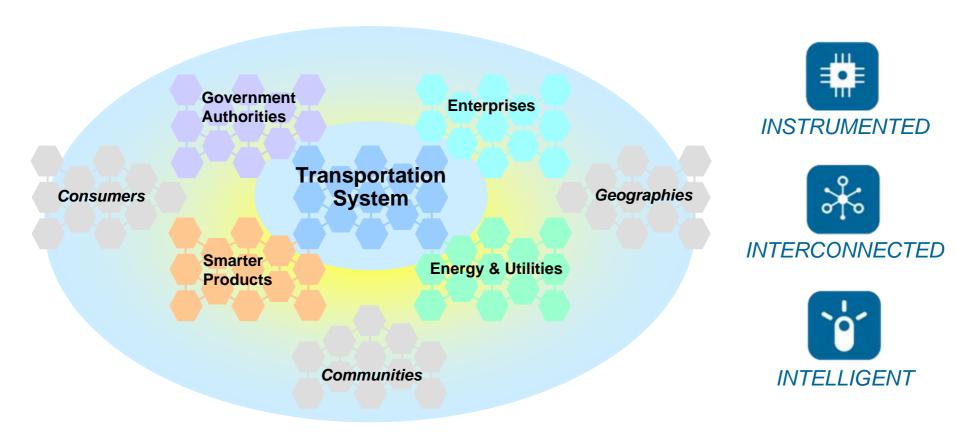

#### Key benefits

- Create new opportunities
- ✓ Increase revenue / profit

These smarter products will play a major role for enabling tomorrow's ecosystems, such as for smarter transportation.

IBM continues to invest in industry assets and frameworks to help develop and deploy smarter products.