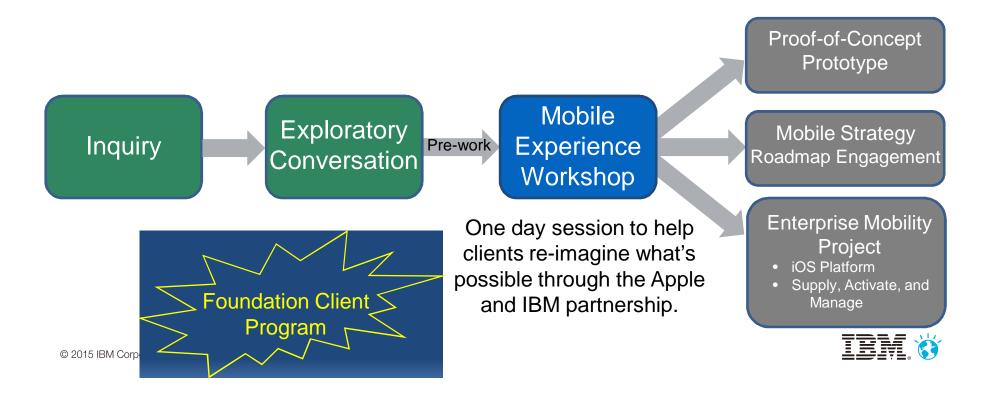

# The Mobile Experience Workshop

To be presented as the recomended approach in defining potential Enterprise Mobile Solution for the client.