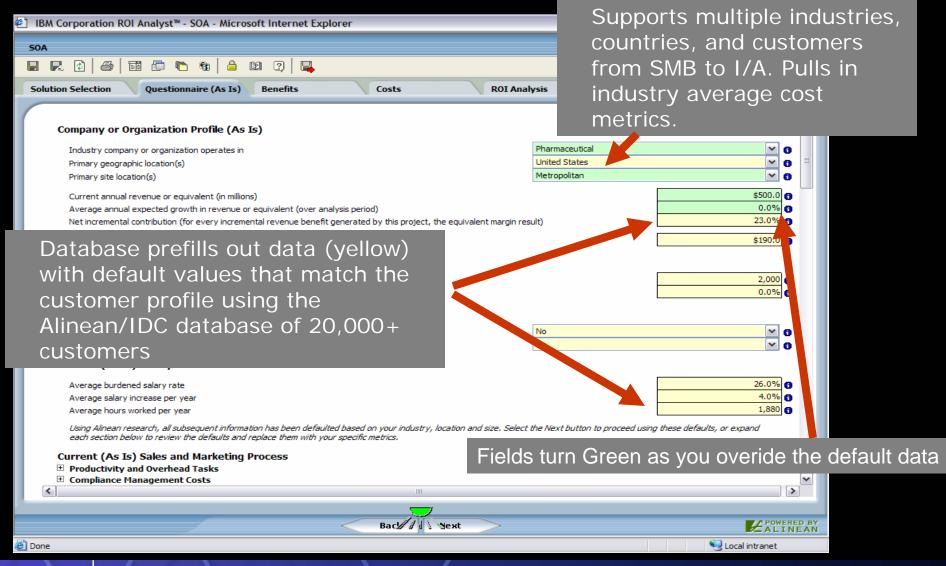

## **SOA Business Value Assessment Tool**

## **SOA Business Value Analyst Tool**