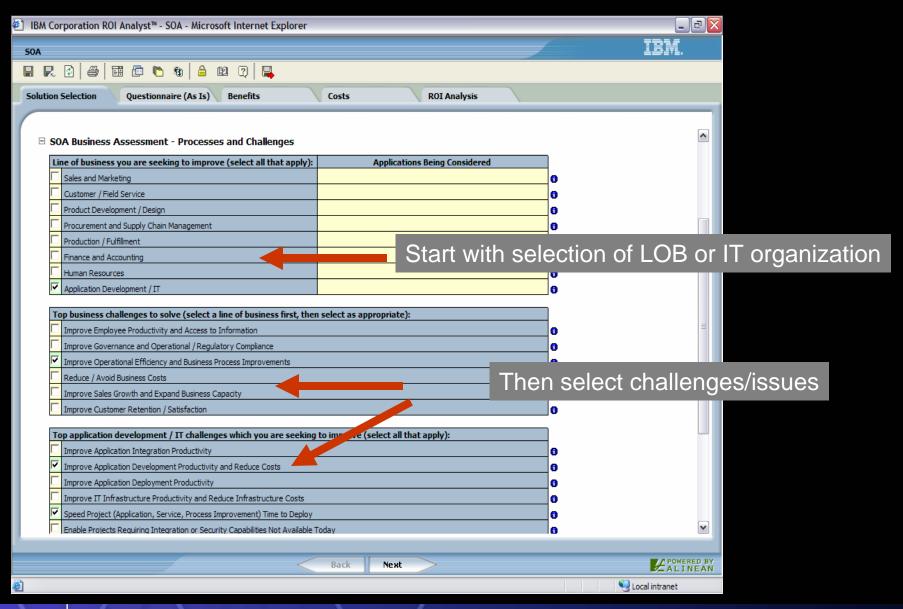

## **SOA Business Value Assessment Tool**

## **SOA Business Value Analyst Tool**