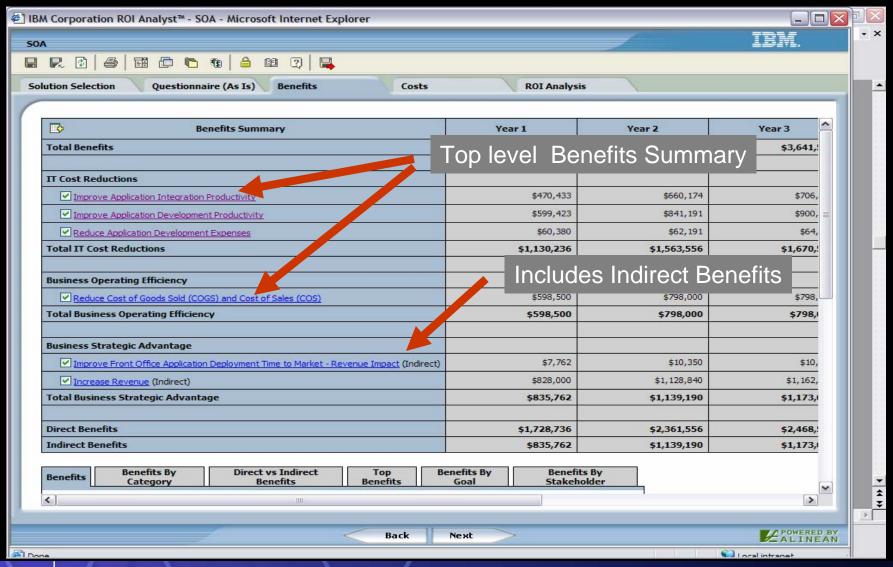

**IBM SOA Executive Summit** 

# **Closing Remarks**

Sandy Carter
Vice President, SOA and WebSphere Strategy,
Channels and Marketing, IBM Software Group

SOA on your terms and our expertise



© 2006 IBM Corporation



## **SOA Business Value Assessment Tool**

## Why is ROI Important?

With an ROI a project is 60% more likely to be approved (Gartner) ROI can reduce sales cycle by 30-40% (IDC) More than 82% of IT decisions require an ROI (Information Week)

## **SOA Business Value Analyst Tool**





### **IBM SOA Executive Summit**







## **SOA Business Value Assessment Tool**





## Benefits





# **ROI** Analysis





Sample Report Produced







# Let's Go! Encourage Innovation with a Focused SOA Project

- 1. Understand the value of SOA
  - Not just doing the same thing a different way
  - SOA is not just about technology, but technology's integration with business insight and thought leadership
- 2. Select your entry point (People, Process, Information, Reuse, Connectivity)
- 3. Get Assessed! SOA Self Assessment
- Conduct an SOA workshop to develop your plan with ROI tied to it
- 5. Apply governance to your project



"While deploying technology is certainly key to a successful SOA integration, it is the maximizing of the people, process and information elements that are truly core to the SOA process."

Judith Hurwitz President, Hurwitz & Assoc.

Contact your IBM represen