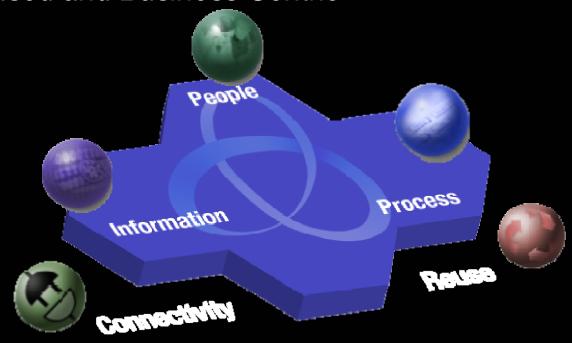

## How Do They Get Started? SOA Entry Points Both IT Focused and Business Centric

"IBM has a strong vision for SOA, with a broad set of enabling technologies and solution entry points. IBM has the most-comprehensive sets of SOA capabilities on the market. Its internal SOA center of excellence is anchored in BCS but stretches to encompass software and services." Gartner Evaluates IBM, David Cearley October 10,2006