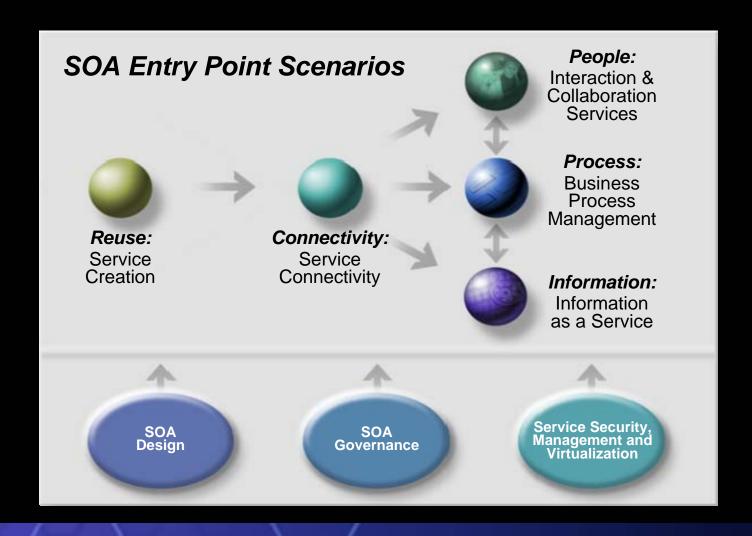

## How Do They Get Started? SOA Entry Points Both IT Focused and Business Centric

"IBM has a strong vision for SOA, with a broad set of enabling technologies and solution entry points. IBM has the most-comprehensive sets of SOA capabilities on the market. Its internal SOA center of excellence is anchored in BCS but stretches to encompass software and services." Gartner Evaluates IBM, David Cearley October 10,2006

## SOA Entry Point Scenarios Help You Get Started

Based on over 3000 SOA engagements