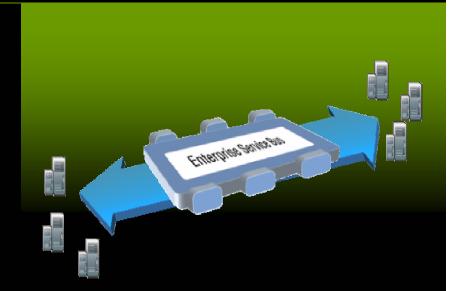

# WebSphere ESB & WebSphere Message Broker Enable Every Kind of Application and Data to Participate in SOA

- Routing messages between services
- Converting transport protocols
- Transforming message formats
- Handling business events from disparate sources

WebSphere ESB: The ESB for standards and web services integration

**WebSphere Message Broker**: The advanced ESB for web services and non web services assets