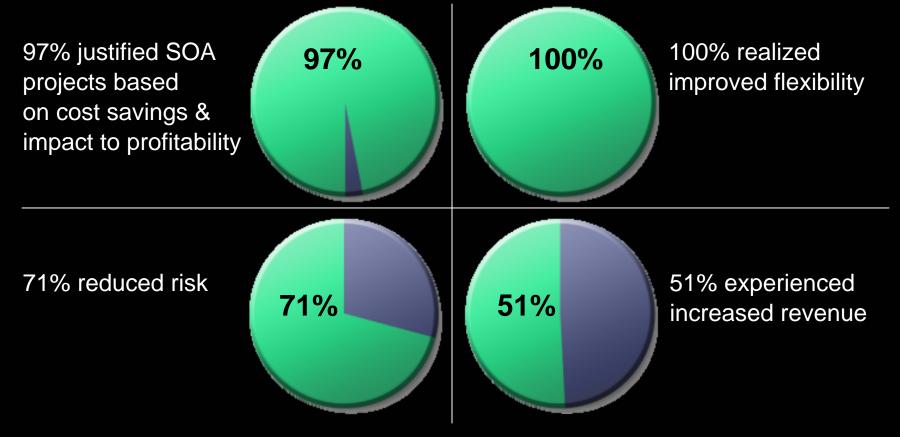

## SOA Delivers Business Value ... Today A Recent Study from IBM SOA Engagements

The IBV studied a subset of engagements and found:

## Customers Realize IBM SOA Value

Across Large Enterprises & SMB

Half of the world's 30 biggest electronics

companies

10 of the world's biggest auto manufacturers

52% of all federal Governments

10 of the world's 10 biggest banks