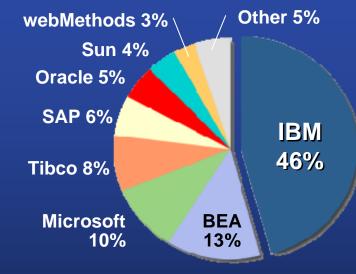

## WinterGreen Shows IBM is the Market Leader Up 12% in Market Share Over 18 Months!

#### 2005 SOA Market Share

Source: WinterGreen Research, 2006

**IBM Placed in the Leaders Quadrant** 

#1 in SOA

**Lead in Wave** 

# 1 in Capabilities