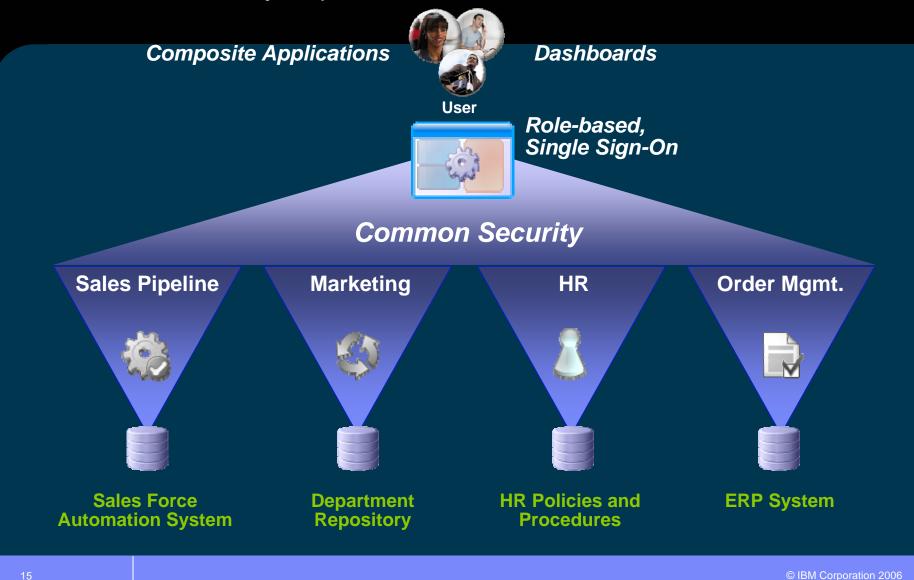

### IBM WebSphere® Portal: Bringing Together Key Elements to the Front-End

SOA Defines the Architecture for an On-Demand **Business** 

Portal and workplace environments provide secure & managed interaction between people, process, & information

Portals represent a key "first-step" SOA project with potentially low risk and rapid ROI

people will consume the value of your SOA for productive use

High-Performance Workplaces are the "places" where