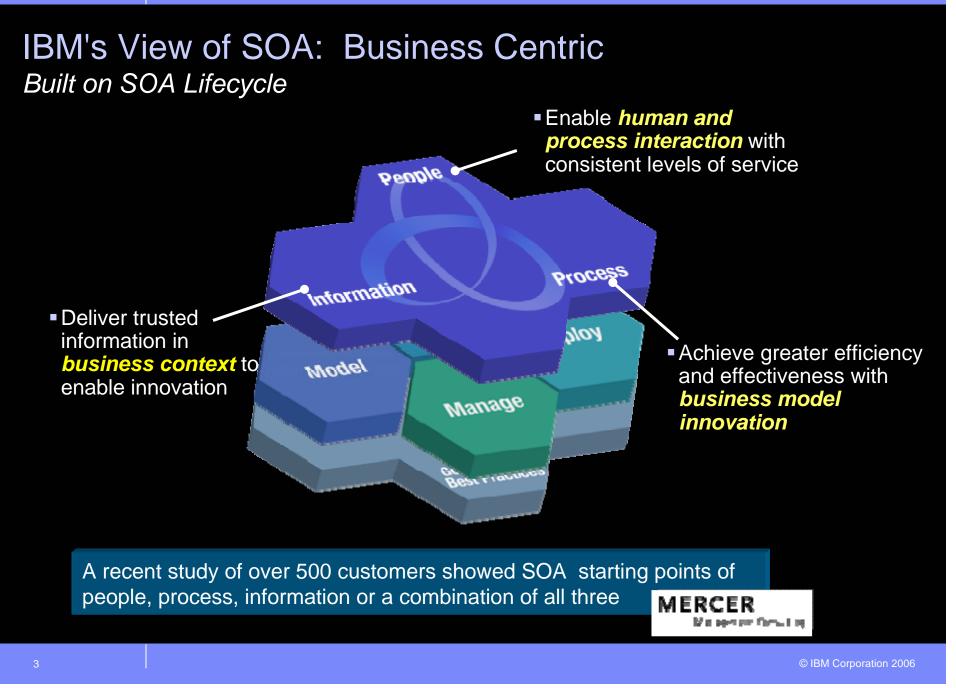

### People Centric Approach - Greater Value through SOA Intuitive & Adaptive User Experience

#### Value

Improve people productivity through interactions with information and people in the context of a business process

Why SOA? Composite applications created, deployed, and updated faster with SOA portlets

#### **Start with**

Build a view of a key business process by integrating information in front of people to improve decision making

#### **Next steps**

Manage performance more efficiently with alert-driven dashboards tied to key metrics