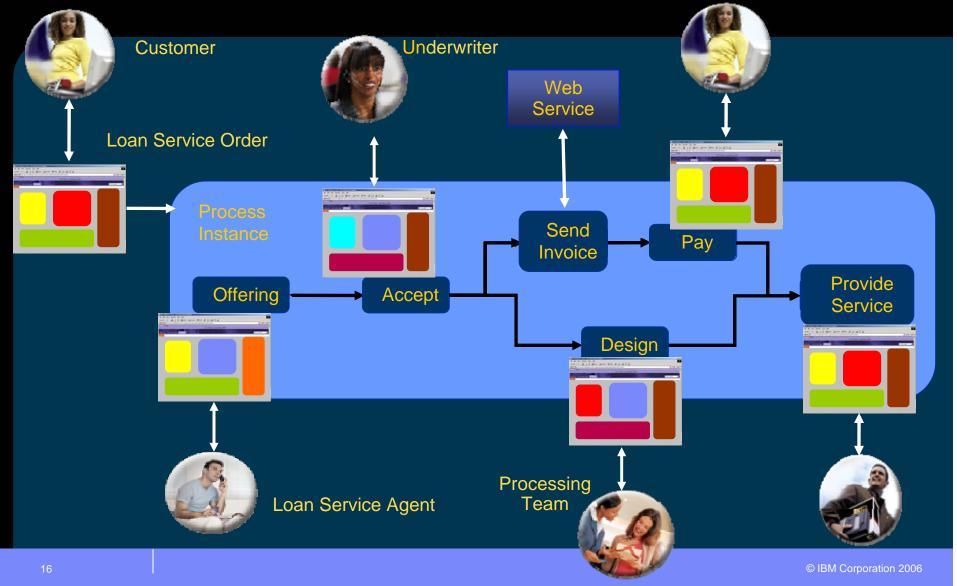

### SOA and Portal

#### Portlets are the natural way for users to interact with an enterprise "Service"

### **SOA** and Portal

Portal page create an assembly of the individual interfaces to a number of services

According to the users identity and role

ValueModu

 Creating a "place" to perform a particular business function

### Power of SOA with Portal

Services can be built with a variety of tools and developer skills & independently from the assembly.

© IBM Corporation 2006