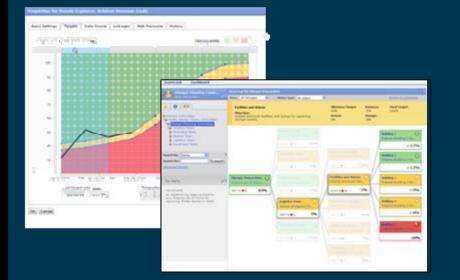

## IBM Workplace for Business Strategy Execution

Simply a better way to manage your business objectives

- Translates company strategy into specifics for execution
- Cascades, interlocks and links objectives
- Supports real time management of interactions, metrics, and dependencies
- Rapid resolution of existing and projected gaps in plans

- A dynamic change management system to quickly push, reach agreement, and implement modified objectives
- Embeds collaborative services to support correcting objective shortfalls
- Tools to rapidly build and link composite, rolebased dashboards