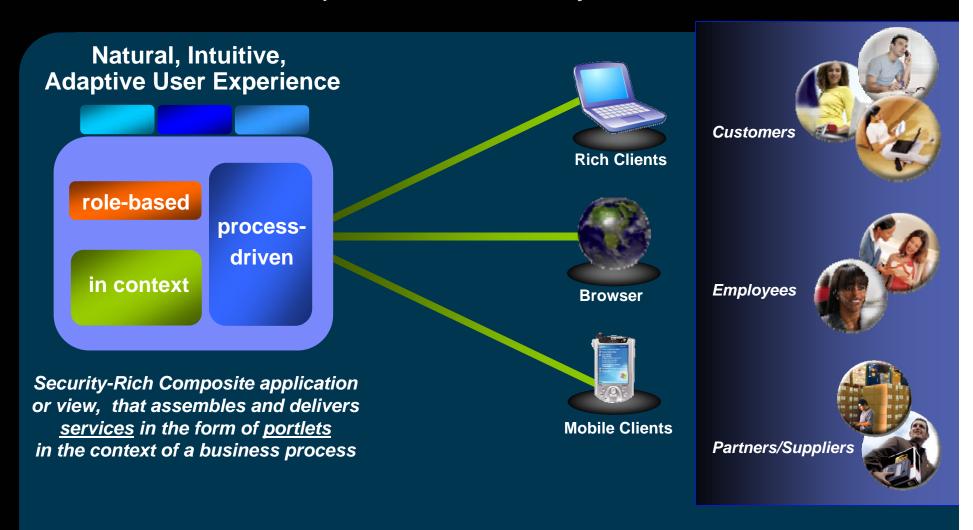

### People Centric Approach - Greater Value through SOA Intuitive & Adaptive User Experience

#### Value

Improve people productivity through interactions with information and people in the context of a business process

Why SOA? Composite applications created, deployed, and updated faster with SOA portlets

#### Natural, Intuitive, Adaptive User Experience

Security-Rich Composite application or view, that assembles and delivers <u>services</u> in the form of <u>portlets</u> in the context of a business process