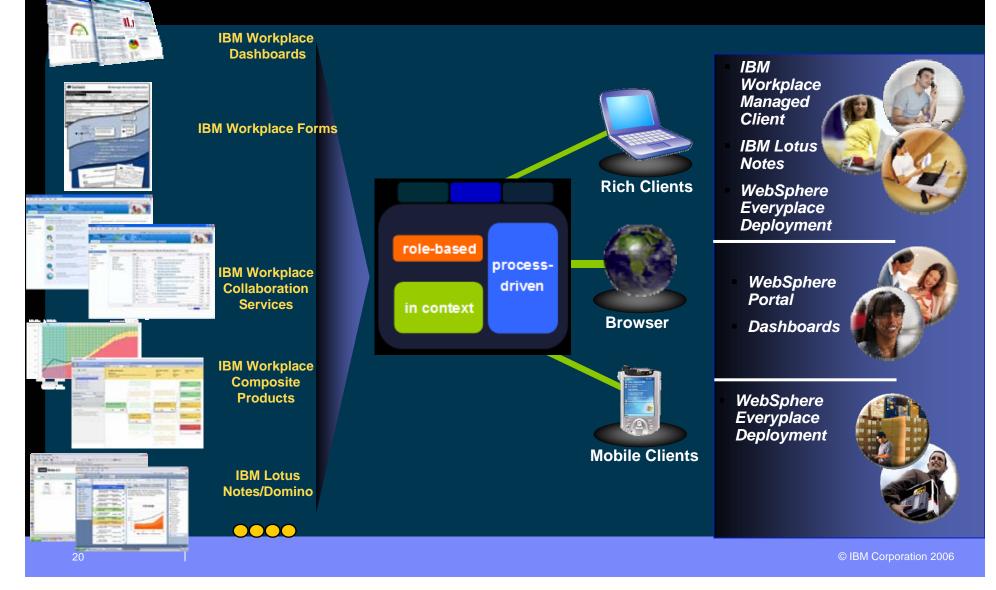

### IBM WebSphere® Portal: Bringing Together Key Elements to the Front-End

SOA Defines the Architecture for an On-Demand **Business** 

Portal and workplace environments provide secure & managed interaction between people, process, & information

Portals represent a key "first-step" SOA project with potentially low risk and rapid ROI

people will consume the value of your SOA for productive use

High-Performance Workplaces are the "places" where