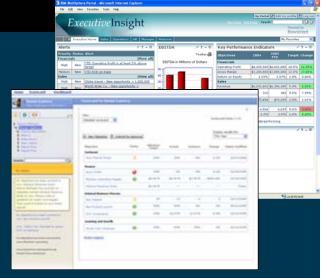

# IBM Workplace Dashboard Framework and Workplace Dashboards

Workplace dashboards and Workplace Dashboard Framework extend WebSphere Portal to drive faster time-to-value, enabling accelerated deployment of role-based dashboard solutions.

## Automation Change Action

Workplace Dashboard Framework and pre-built Workplace Dashboards help executives and business users to proactively monitor business performance, make more informed decisions, and quickly resolve business issues.