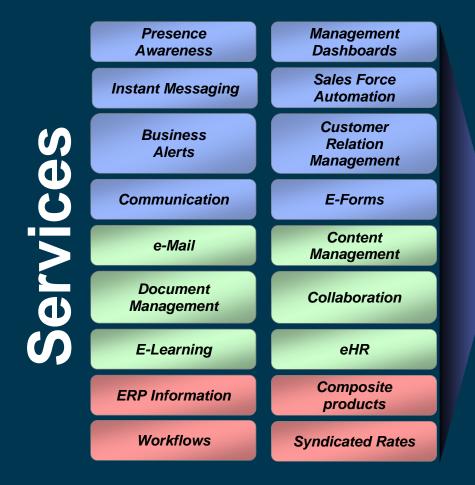

### The basics: What is SOA?

... a service?

A repeatable business task – e.g., check customer credit; open new account

## ... service oriented architecture (SOA)?

An IT **architectural style** that supports integrating your business as linked services

## application?

A set of **related & integrated** services that support a business function