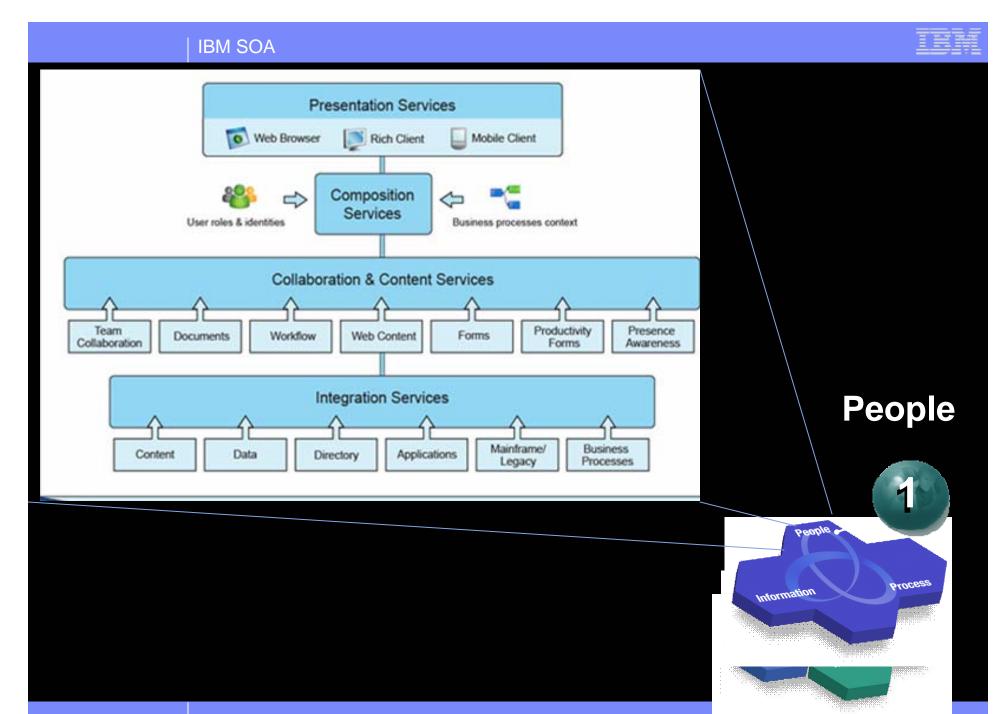

### SOA and Portal

#### Portlets are the natural way for users to interact with an enterprise "Service"