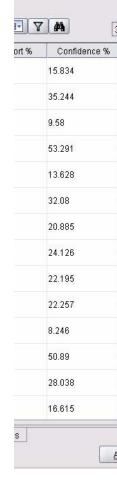

#### roduct Type

| Lost revenue | % Returned ▽ | urn quantity |
|--------------|--------------|--------------|
| \$211,268    | 1.43%        | 2,282        |
| \$49,798     | 1.20%        | 988          |
| \$77,840     | 1.13%        | 1,946        |
| \$114,826    | 1.09%        | 1,220        |
| \$180,182    | 0.85%        | 2,531        |
| \$175,235    | 0.83%        | 2,082        |
| \$809,148    | 1.03%        | 11,049       |
| \$86,377     | 1.28%        | 3,863        |
| \$46,522     | 1.11%        | 14,769       |
| \$66,270     | 1.07%        | 33,811       |
| \$76,868     | 1.06%        | 4,189        |
| \$92,897     | 1.04%        | 2,695        |
| \$36,428     | 0.79%        | 1,689        |
| \$7,088      | 0.41%        | 831          |
| \$412,450    | 1.06%        | 61,847       |
| \$371,888    | 1.33%        | 10,808       |
| \$242,175    | 1.31%        | 3,229        |
| \$19,611     | 1.27%        | 23,007       |
| \$163,459    | 1.19%        | 10,356       |
| \$135,799    | 1.15%        | 26,794       |
| \$101,162    | 1.13%        | 10,446       |
| \$387,244    | 1.11%        | 10           |
| \$109,621    | 0.92%        |              |