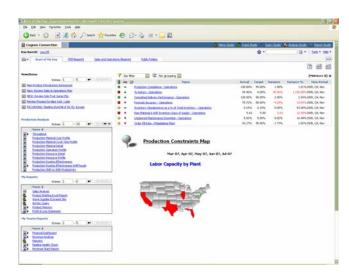

Planning & Budgeting

straints

Contractor

What is Likely to Happen?

The foresight to intervene: allocate resources and set targets

Cognos. software

MBARetail\* - PASW® Modeler 13

What if