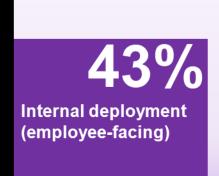

## Internal Deployment Outpaces External Deployment of Social

IBM 2011 Trends Report of over 4000 clients across 93 countries and 25 industries indicates strong internal deployment of social capabilities.

Source: IBM developerWorks 2011 Tech Trends Report

https://www.ibm.com/developerworks/mydeveloperworks/blogs/techtrends/entry/home?lang=en