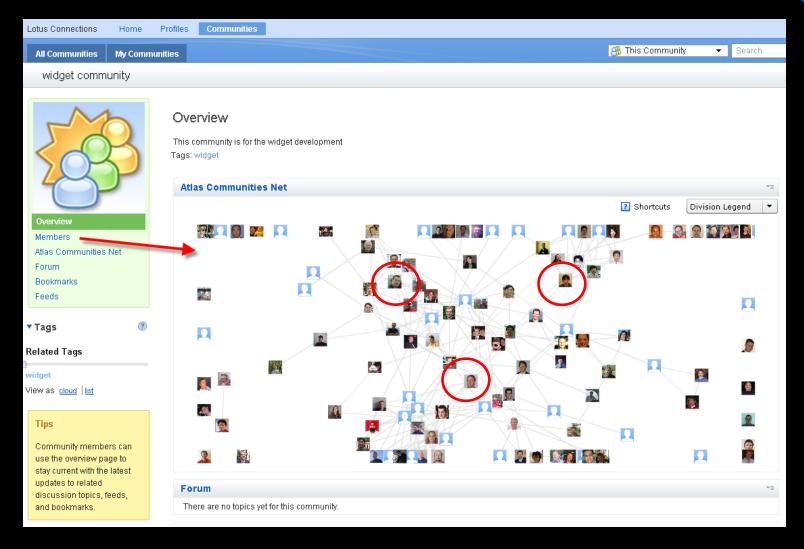

## Trusted Networks Can Be Visualized Based on Interactions

...identifying targets for driving engagement