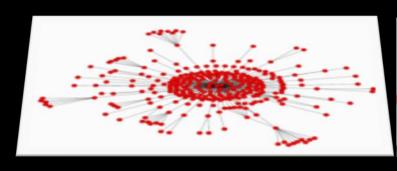

## Trusted Networks Can Be Visualized Based on Interactions

...identifying targets for driving engagement