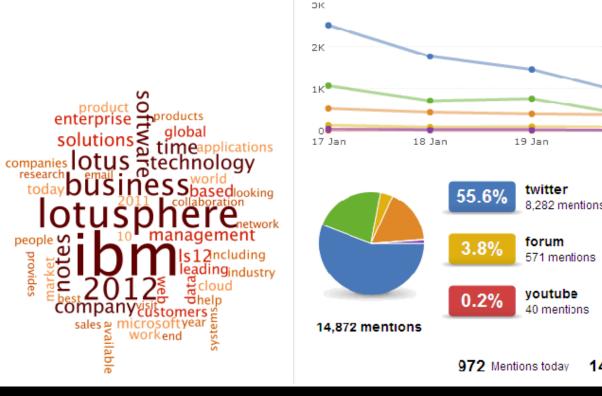

## 98% Positive Sentiment of IBM's Social Business Messaging (Jan 17-23<sup>rd</sup>)