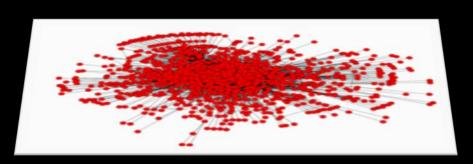

## Trusted Networks Can Be Visualized Based on Interactions

...identifying targets for driving engagement