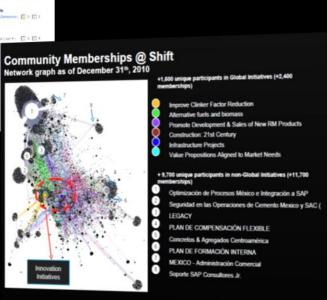

## Trusted Networks Can Be Visualized Based on Interactions

...identifying targets for driving engagement