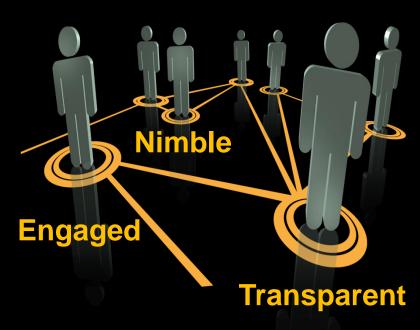

## What is a Social Business?

**Engaging** 

**Transparent** 

**Nimble** 

Use of collaboration/social
networking to enable global teams
To work more effectively
Outperformers

Underperformers

28%

44%