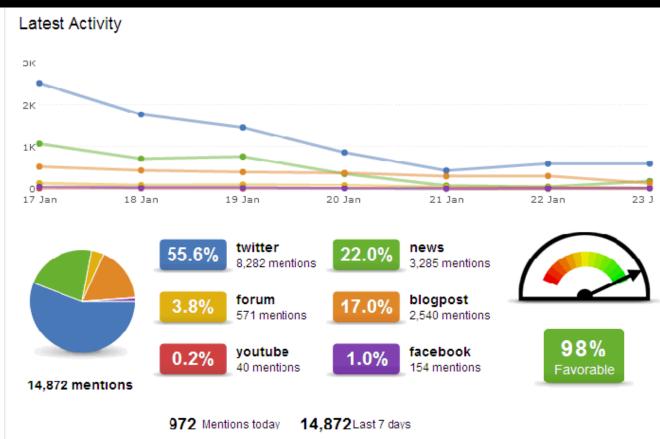

## 98% Positive Sentiment of IBM's Social Business Messaging (Jan 17-23<sup>rd</sup>)