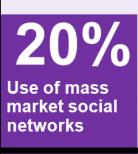

## Internal Deployment Outpaces External Deployment of Social

IBM 2011 Trends Report of over 4000 clients across 93 countries and 25 industries indicates strong internal deployment of social capabilities.

Source: IBM developerWorks 2011 Tech Trends Report

https://www.ibm.com/developerworks/mydeveloperworks/blogs/techtrends/entry/home?lang=en