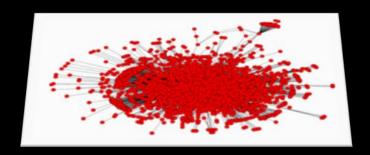

## Trusted Networks Can Be Visualized Based on Interactions

...identifying targets for driving engagement