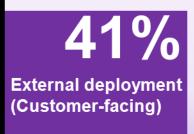

## Internal Deployment Outpaces External Deployment of Social

IBM 2011 Trends Report of over 4000 clients across 93 countries and 25 industries indicates strong internal deployment of social capabilities.

Source: IBM developerWorks 2011 Tech Trends Report

https://www.ibm.com/developerworks/mydeveloperworks/blogs/techtrends/entry/home?lang=en