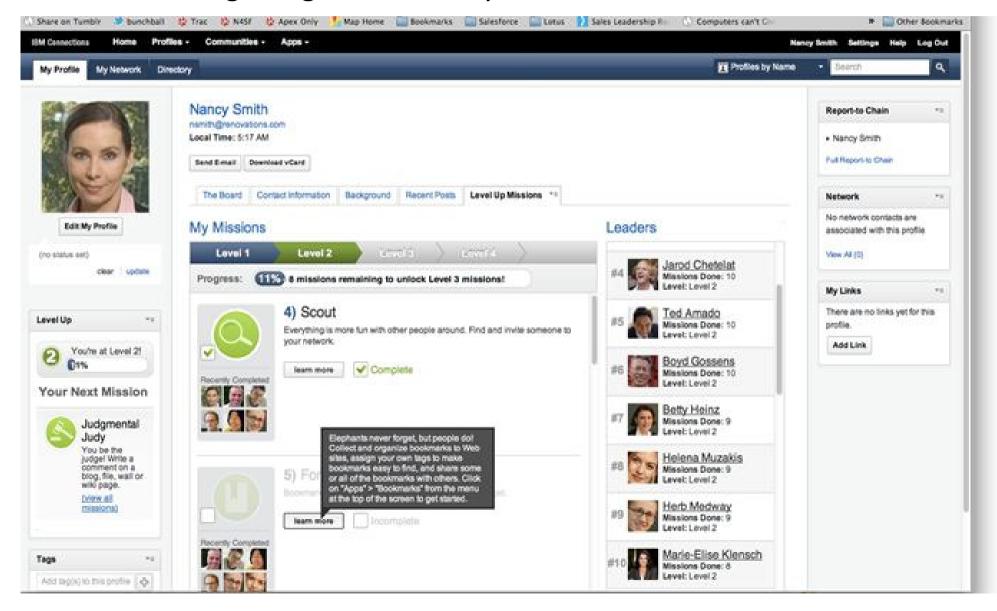

#### MOTIVATE: Recognizing in newer ways!

#### MOTIVATE: Recognizing in newer ways!

Metrics to leverage while your team is playing a game

**Driving Transformation for Greater Value** 

Getting started: IBM can help you attract and recruit the right talent and cultivate a creative workforce