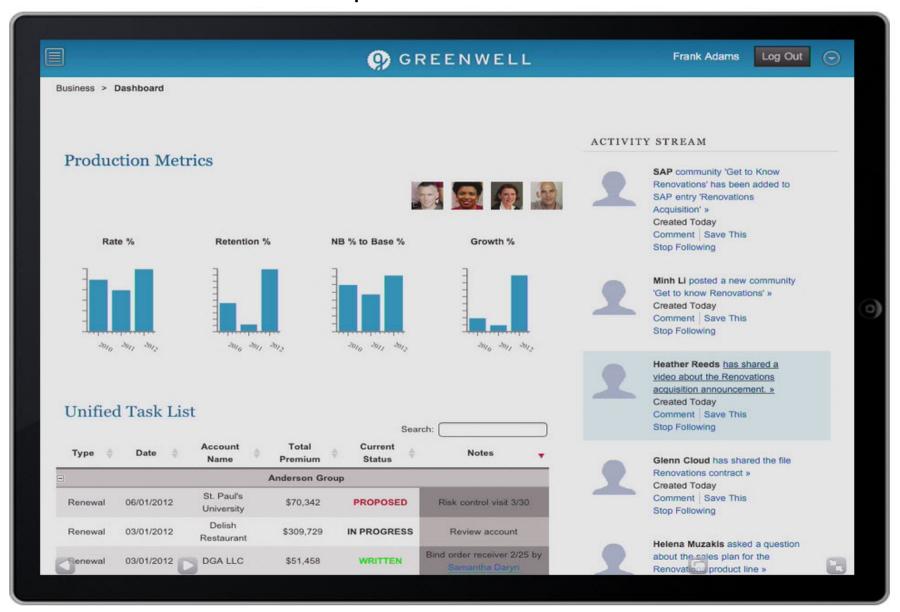

# Attract and retain the right people using human insights

1.2%

increase in profit per customer yields

millions in net income

Driving Transformation for Greater Value

**Empower** new hires right from the start making it easy to get on board quickly with easy access to experts and enablement tools