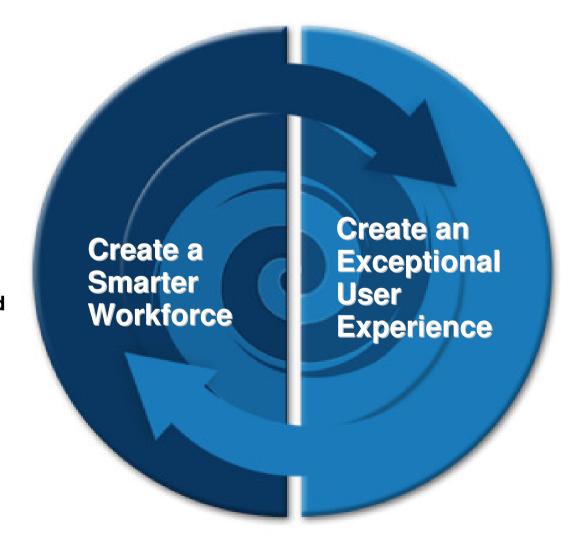

#### A Smarter Workforce:

Allows executives to easily identify, attract and keep the best people, develop their skills, cultivate new leaders, and capitalize on their collective intelligence by applying behavioral best practices, social tools and analytics to transform the way they work.

# Smarter Workforce Delighting customers and creating a smarter workforce

Activate the Business User Improve productivity and unleash creativity