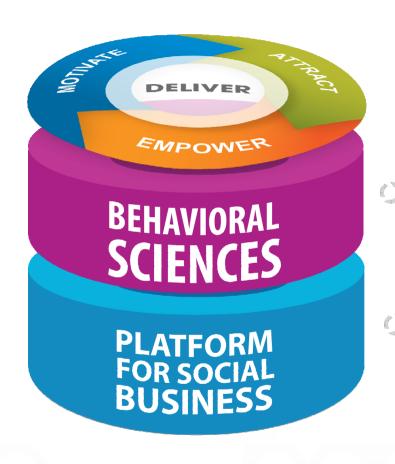

#### A Smarter Workforce:

Allows executives to easily identify, attract and keep the best people, develop their skills, cultivate new leaders, and capitalize on their collective intelligence by applying behavioral best practices, social tools and analytics to transform the way they work.

Industry leading behavioral sciences and human insight that empowers us to understand what makes people good at what they do

Powerful **data analytics** and application through social business to dissect data in a more robust way