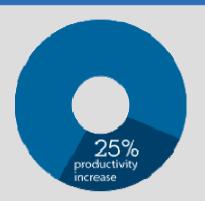

Up to 25% increase in the **productivity of knowledge workers**<sup>1</sup> Up to 60% increase margins in industries such as consumer packaged goods<sup>1</sup>