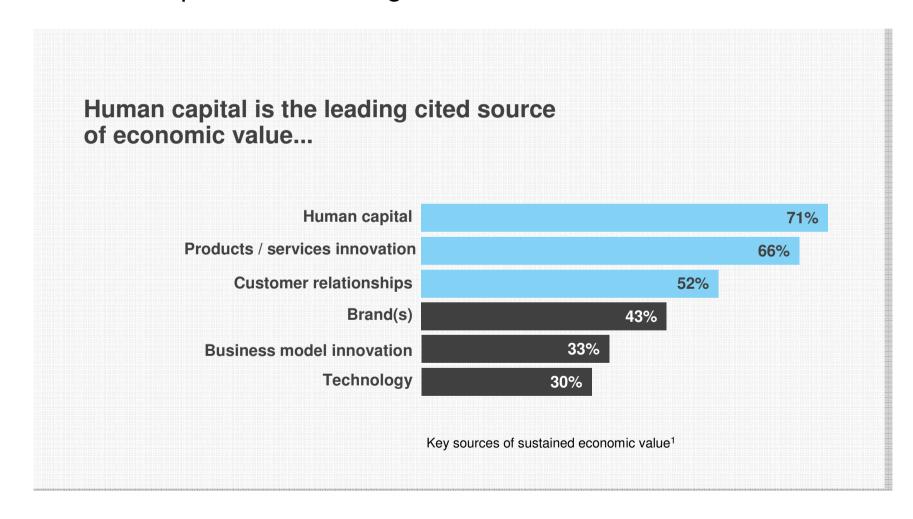

## Today's environment requires CEOs to effectively leverage their people to create competitive advantage

...but, CEOs face significant workforce challenges.

The average turnover in the U.S.

is 15% per fiscal year.2

Total costs of replacement can reach 200% of an employee's annual salary.2

Source 1: 2012 IBM CEO study: Q24 "What do you see as the key sources of sustained economic value in your organization?"

Source 2: SHRM Human Capital Benchmarking Database, 2011