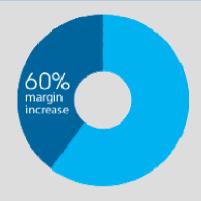

Up to 25% increase in the **productivity of knowledge workers**<sup>1</sup> Up to 60% increase margins in industries such as consumer packaged goods<sup>1</sup>