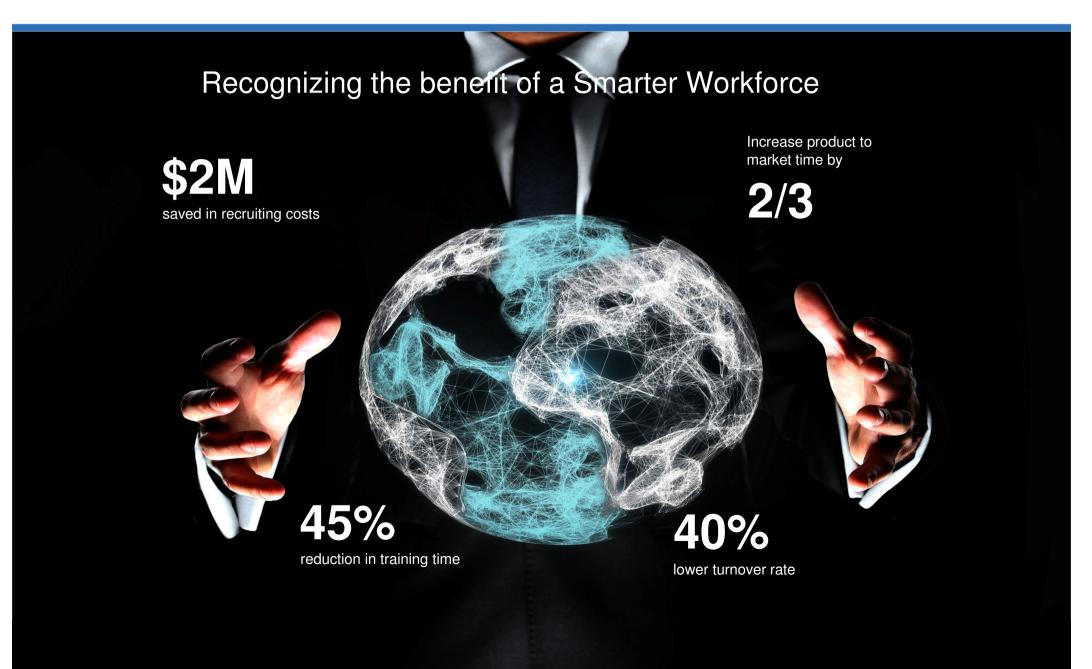

Total costs of replacement can reach 200% of an employee's annual salary.2

Source 1: 2012 IBM CEO study: Q24 "What do you see as the key sources of sustained economic value in your organization?"

Source 2: SHRM Human Capital Benchmarking Database, 2011

## Building a Smarter Workforce

26% more revenue per employee and 40% lower turnover in businesses focused on people. 3

65% of global companies have problems finding employees with the right skills<sup>1</sup>