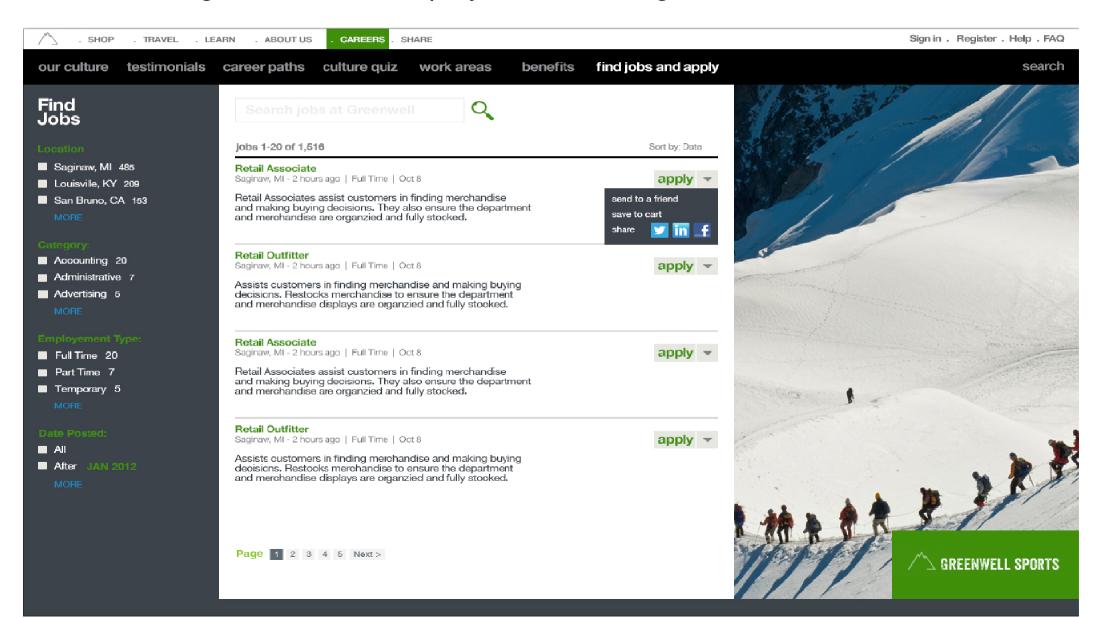

## ATTRACT: What kind of talent are you trying to attract?

#### ATTRACT: What kind of talent are you trying to attract?

**Driving Transformation for Greater Value** 