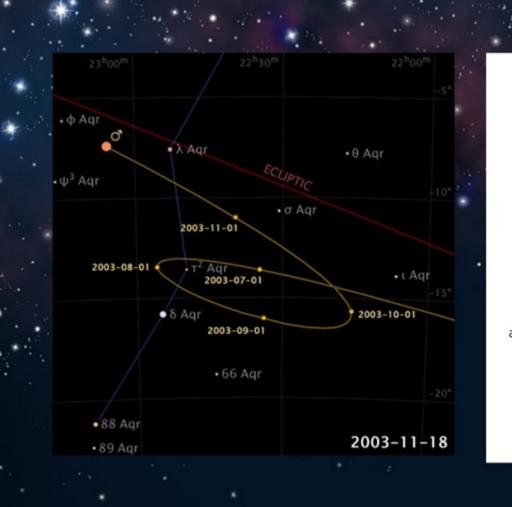

### Along comes Nicolaus Copernicus

There were symptoms that an earth-centric model might not be correct

Motion of Sun, Earth, and Mars according to heliocentrism (left) and to geocentrism (right), before the Copernican-Galilean-Newtonian revolution. Note the retrograde motion of Mars on the right. Yellow dot, Sun; blue, Earth; red, Mars.

(In order to get a smooth animation, it is assumed that the period of revolution of Mars is exactly 2 years, instead of the actual value, 1.88 years). The orbits are assumed to be circular.