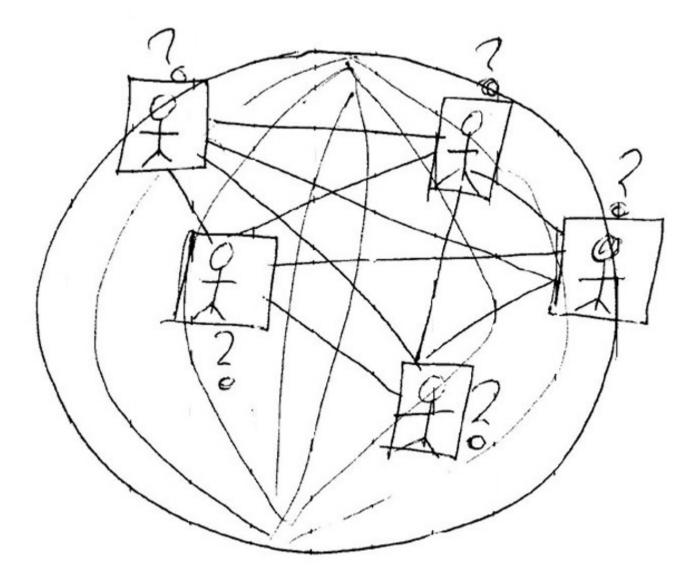

### Consider a people-centric model

## Which way do I go to get what I need?

## **Communities**

are one way to get the direction you need. They put you in touch with the right people and the relative content

© 2011 IBM Corporation