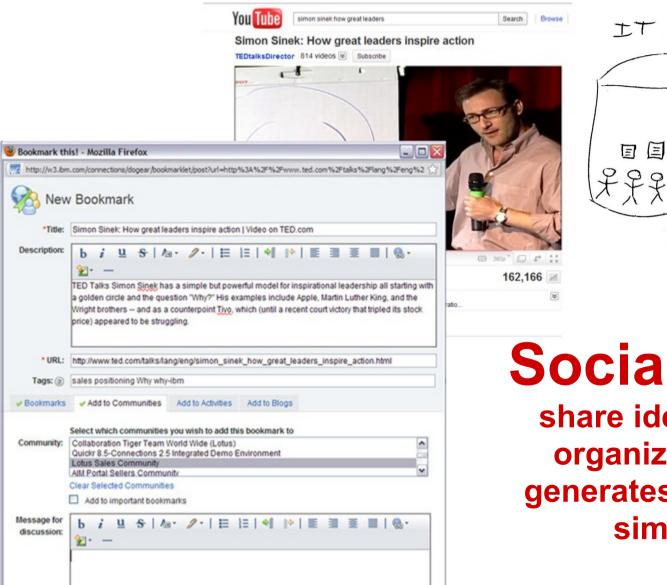

# **Social Bookmarks**

share ideas and content across organizational boundaries and generates new connections with similarly interested people