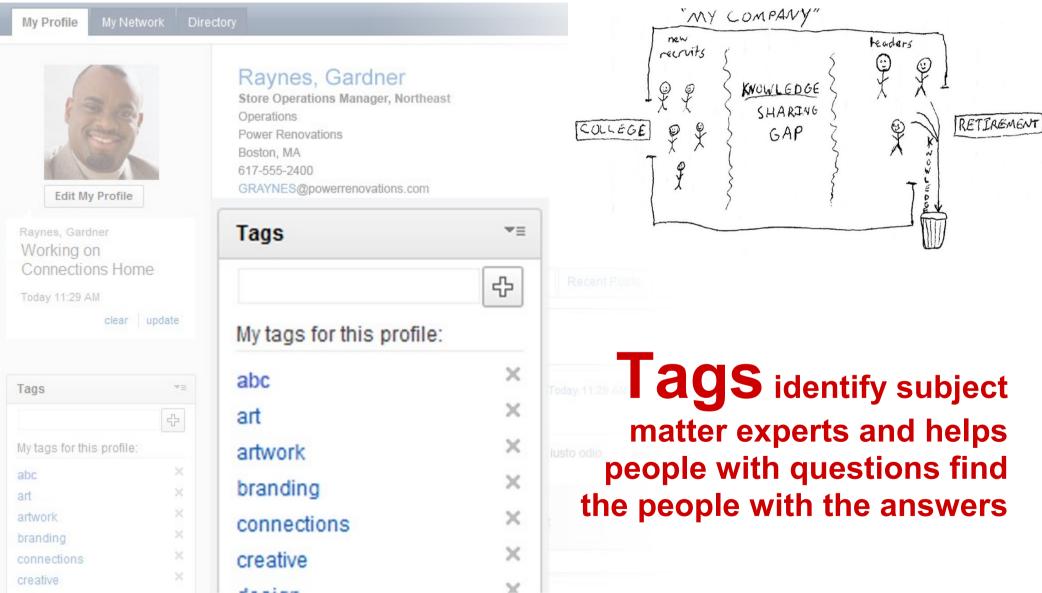

### The knowledge sharing gap

## The knowledge sharing gap

## Like...who's who in the zoo

| narks                                                                                                                                                                                                                                                                    |                                                                                                                                                                                                                                                                                                                                                                                                                                                                                                                                                                                                                                                                                                                                                                                                                                                                                                                                                                                                                                                                                                                                                                                                                                 |                                                                                                                                                                                                                                                                                                                                                                                                                                                                                                                                                                                                                                                                                                                                                                                                                                                                   |
|--------------------------------------------------------------------------------------------------------------------------------------------------------------------------------------------------------------------------------------------------------------------------|---------------------------------------------------------------------------------------------------------------------------------------------------------------------------------------------------------------------------------------------------------------------------------------------------------------------------------------------------------------------------------------------------------------------------------------------------------------------------------------------------------------------------------------------------------------------------------------------------------------------------------------------------------------------------------------------------------------------------------------------------------------------------------------------------------------------------------------------------------------------------------------------------------------------------------------------------------------------------------------------------------------------------------------------------------------------------------------------------------------------------------------------------------------------------------------------------------------------------------|-------------------------------------------------------------------------------------------------------------------------------------------------------------------------------------------------------------------------------------------------------------------------------------------------------------------------------------------------------------------------------------------------------------------------------------------------------------------------------------------------------------------------------------------------------------------------------------------------------------------------------------------------------------------------------------------------------------------------------------------------------------------------------------------------------------------------------------------------------------------|
|                                                                                                                                                                                                                                                                          | Q                                                                                                                                                                                                                                                                                                                                                                                                                                                                                                                                                                                                                                                                                                                                                                                                                                                                                                                                                                                                                                                                                                                                                                                                                               |                                                                                                                                                                                                                                                                                                                                                                                                                                                                                                                                                                                                                                                                                                                                                                                                                                                                   |
| files - Communities - Anns -                                                                                                                                                                                                                                             | Gardner Raynes Settings Help Log Out                                                                                                                                                                                                                                                                                                                                                                                                                                                                                                                                                                                                                                                                                                                                                                                                                                                                                                                                                                                                                                                                                                                                                                                            |                                                                                                                                                                                                                                                                                                                                                                                                                                                                                                                                                                                                                                                                                                                                                                                                                                                                   |
|                                                                                                                                                                                                                                                                          |                                                                                                                                                                                                                                                                                                                                                                                                                                                                                                                                                                                                                                                                                                                                                                                                                                                                                                                                                                                                                                                                                                                                                                                                                                 |                                                                                                                                                                                                                                                                                                                                                                                                                                                                                                                                                                                                                                                                                                                                                                                                                                                                   |
| tory                                                                                                                                                                                                                                                                     |                                                                                                                                                                                                                                                                                                                                                                                                                                                                                                                                                                                                                                                                                                                                                                                                                                                                                                                                                                                                                                                                                                                                                                                                                                 |                                                                                                                                                                                                                                                                                                                                                                                                                                                                                                                                                                                                                                                                                                                                                                                                                                                                   |
| Raynes, Gardner<br>Store Operations Manager, Northeast<br>Operations<br>Power Renovations<br>Boston, MA<br>617-555-2400<br>GRAYNES@powerrenovations.com<br>Local Time: 6:40 AM                                                                                           | Suarez, Lucille<br>Mironi, Diana<br>Al-Amon, Ed<br>Raynes, Gardner                                                                                                                                                                                                                                                                                                                                                                                                                                                                                                                                                                                                                                                                                                                                                                                                                                                                                                                                                                                                                                                                                                                                                              |                                                                                                                                                                                                                                                                                                                                                                                                                                                                                                                                                                                                                                                                                                                                                                                                                                                                   |
| Send E-mail     Download vCard       The Board     *=       Contact Information     Background       Recent Posts                                                                                                                                                        | Network                                                                                                                                                                                                                                                                                                                                                                                                                                                                                                                                                                                                                                                                                                                                                                                                                                                                                                                                                                                                                                                                                                                                                                                                                         |                                                                                                                                                                                                                                                                                                                                                                                                                                                                                                                                                                                                                                                                                                                                                                                                                                                                   |
| Raynes, Gardner Sed ut perspiciatis unde. Today 11:29 AM<br>Add comment                                                                                                                                                                                                  |                                                                                                                                                                                                                                                                                                                                                                                                                                                                                                                                                                                                                                                                                                                                                                                                                                                                                                                                                                                                                                                                                                                                                                                                                                 |                                                                                                                                                                                                                                                                                                                                                                                                                                                                                                                                                                                                                                                                                                                                                                                                                                                                   |
| (1 comment)         Image: Al-Amon, Ed       Aug 6         Temporibus autem quibusdam et aut         Write another comment         Image: Raynes, Gardner Et quidem rerum facilis est et expedita distinction tempore, cum soluta nobis est eligendi optio cumque nihil. | points to a person, but                                                                                                                                                                                                                                                                                                                                                                                                                                                                                                                                                                                                                                                                                                                                                                                                                                                                                                                                                                                                                                                                                                                                                                                                         | also                                                                                                                                                                                                                                                                                                                                                                                                                                                                                                                                                                                                                                                                                                                                                                                                                                                              |
|                                                                                                                                                                                                                                                                          | Index • Communities • Apps •         Index • Communities • Apps •         Index • Communities • Apps •         Index • Communities • Contact Information         Index • Contac | Mes Control Raynes     Apps     Control Operations Manager, Northesat   Operations   Boston, MA   617-555-2403   Granden Renovations.com   Local Times' (2004)   Text Test Contact Information   Background   Recent Posts   What are you working on right now?   Image: Raynes, Gardner A vero eos et accusamus et lusto odio. Aug 6   Text Test Contact   Temportious autom quibusdam et aut   Image: Contact Information   With are you working on right now?   Image: Raynes, Gardner A vero eos et accusamus et lusto odio. Aug 6   Image: Raynes, Gardner A vero eos et accusamus et lusto odio. Aug 6   Image: Raynes, Cardner A vero eos et accusamus et lusto odio. Aug 6   Image: Raynes, Cardner A vero eos et accusamus et lusto odio. Aug 6   Image: Raynes, Cardner Et quidom rerum facils est et expedita distinctio. Nam libero    Participation: |