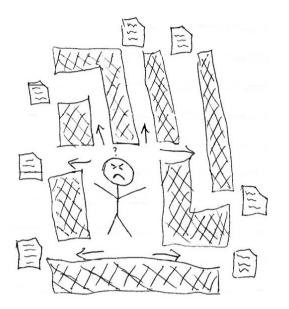

### Which way do I go to get what I need?

## Which way do I go to get what I need?