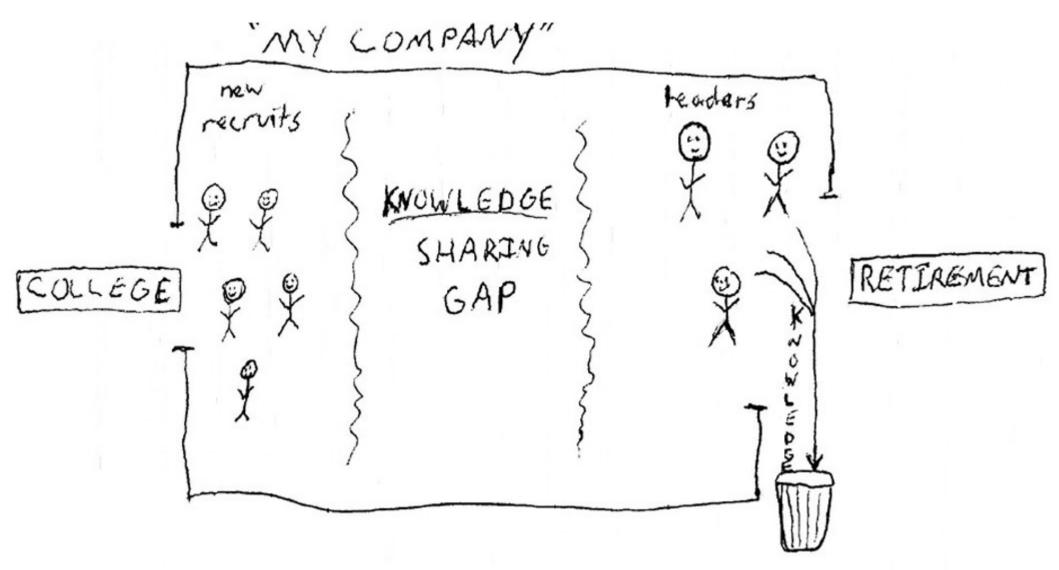

### The knowledge sharing gap

### Information Loss

Information Juss when use leaves the business skills respertise on leave with them eg. customer agreement documentation only held by one peson in their c: drive or email

When user leaves, the business skills and expertise can leave with them, eg. customer agreement documentation only held by one person in their c: drive or email