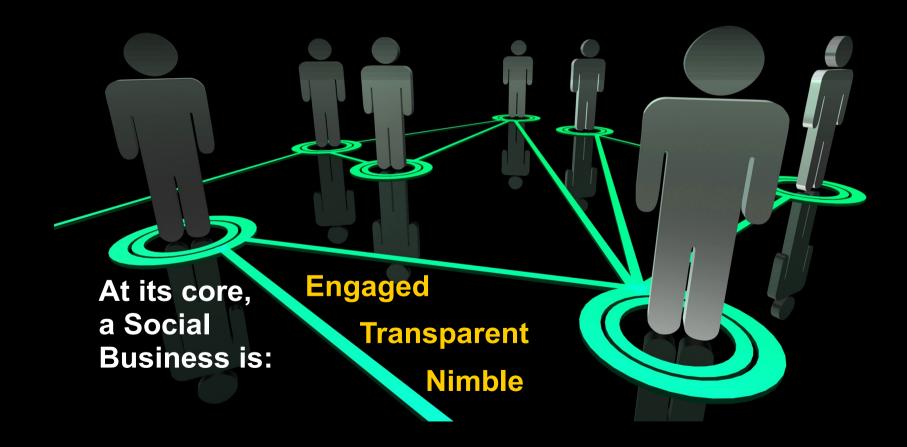

## A Social Business embraces networks of people to create business value

**Nimble** 

#### **Transparent**

Work in a security rich environment outside or inside the company to solve business problems

**Engaging** 

Nexus of people and expertise

Innovate quickly to create new business processes in the cloud