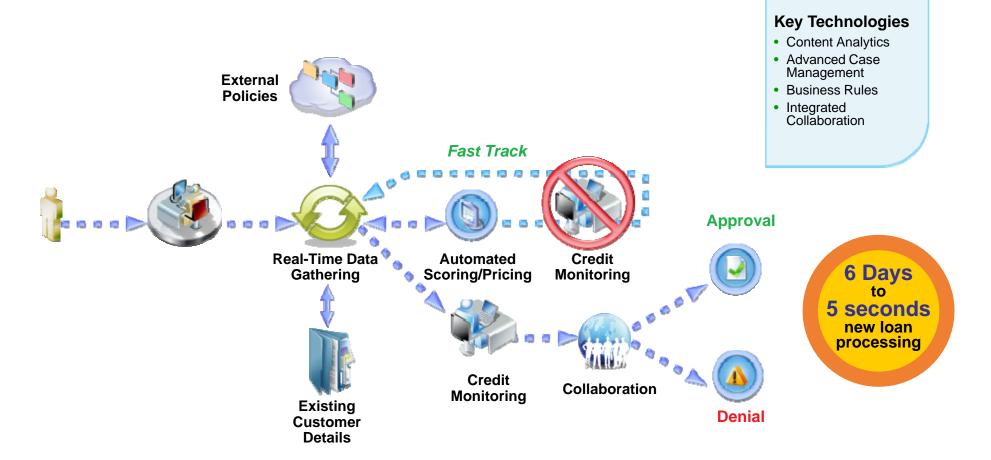

# Foster Collaborative Decisions: Loan Origination

How can you maximize customer service while min