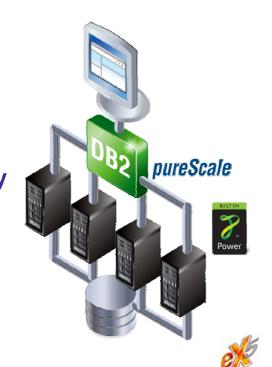

## IBM pureScale Application System

### **Workload Optimized System for Transactional Workloads**

### **Unlimited Capacity**

- Buy what you need today, add capacity over time
- Superior performance and scale-out efficiency

### **Application Transparency**

Avoid the risk and cost of application changes

### **Continuous Availability**

 Uninterrupted access to data with consistent performance

Automatic workload balancing

**Cluster of DB2 members** 

Leverages the global lock and memory manager technology from System z

Integrated Tivoli System Automation

InfiniBand network & DB2 Cluster Services

**Shared Data** 