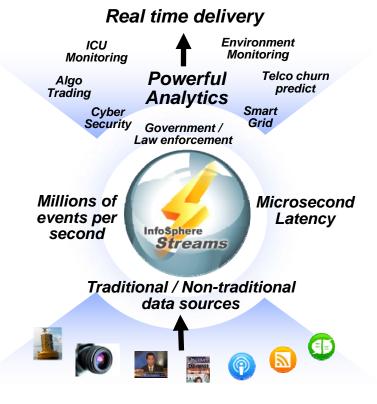

## IBM InfoSphere Streams

### A Platform to Run In-Motion Analytics on Big Data

Handles up to Petabytes of **Volume** 

data per second

Supports traditional as well as **Variety** 

non-traditional data (Audio,

Video etc.)

Delivers insights with **Velocity** microsecond latencies

Supports custom analytics Complex written in C++/Java and **Analytics** warehouse analytic models

Single instance can support **Agility** multiple applications