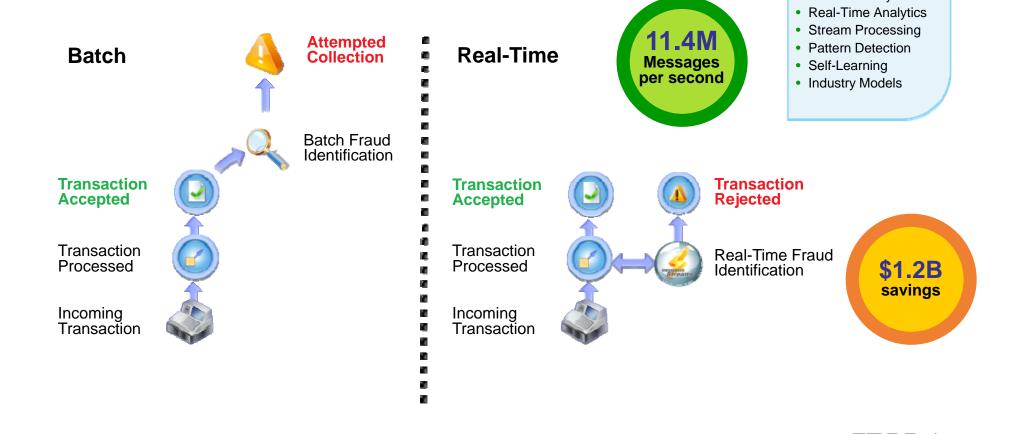

# Optimize Real-Time Decisions: Fraud Protection

How can you detect fraud before transactions are ac