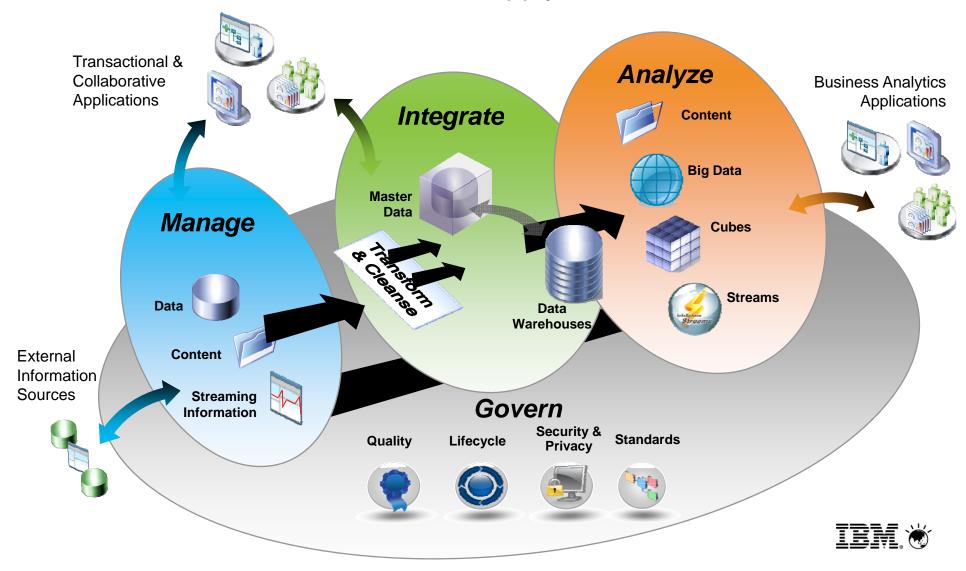

### Delivering Trusted Information for Smarter Business Decisions Across Your Entire Information Supply Chain