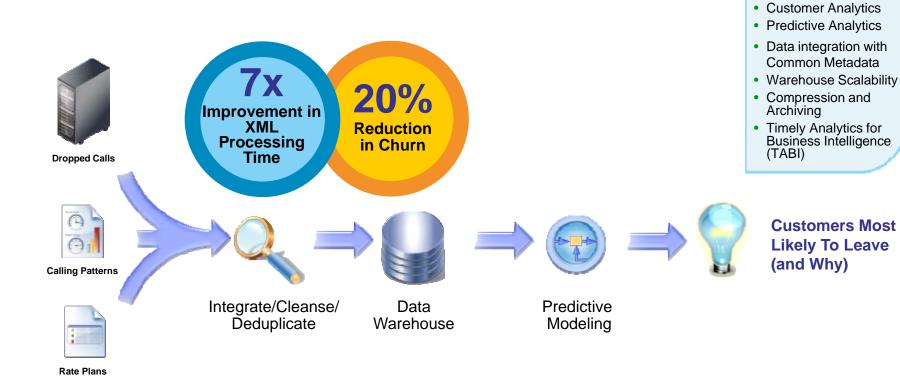

# Enhance Customer Understanding: Customer Churn

Why do people leave and how can you intervene before it's too late?

Key TechnologiesFinance Analytics