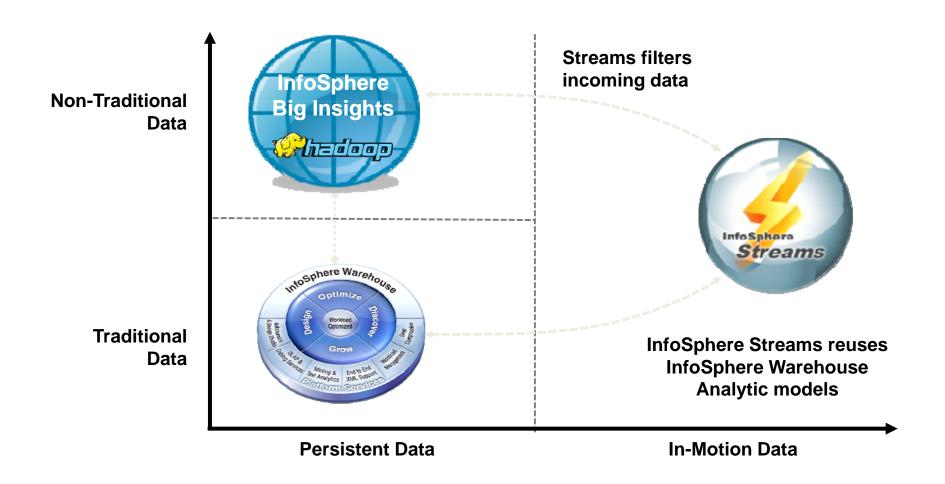

## IBM InfoSphere Streams

### A Platform to Run In-Motion Analytics on Big Data

Handles up to Petabytes of **Volume** 

data per second

Supports traditional as well as **Variety** 

non-traditional data (Audio,

Video etc.)

Delivers insights with **Velocity** microsecond latencies

Supports custom analytics Complex written in C++/Java and **Analytics** warehouse analytic models

Single instance can support **Agility** multiple applications

## IBM InfoSphere Big Insights

### A Business Ready Platform to Collect, Store and Analyze Big Data

### Enables solutions for *Big Data*, cost effectively

- Linearly scalable on commodity hardware, terabytes to petabytes
- Supports unstructured and structured information
- Based on Hadoop Open Source framework, fully supported by IBM

### **Business Ready**

- InfoSphere BigSheets General purpose solution environment to gather, explore and visualize
- Advanced Analytics Integrates with Cognos, SPSS, LanguageWare