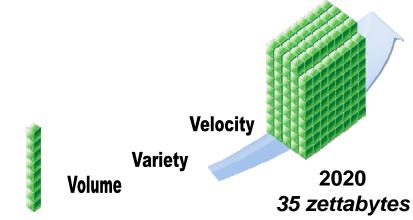

## An Explosion in Volume and Variety of Information...

2009 800,000 petabytes

10 terabytes of data every day

**Capital market** data volumes grew **1,750%**, 2003-06

## The Big Data Opportunity

- Manage and benefit from massive and growing amounts of data
- Handle uncertainty around format variability and velocity of data
- Handle unstructured data
- Exploit Big Data in a timely and cost effective fashion

### A Platform to Run In-Motion Analytics on Big Data

Handles up to Petabytes of **Volume** 

data per second

Supports traditional as well as **Variety** 

non-traditional data (Audio,

Video etc.)

Delivers insights with **Velocity** microsecond latencies