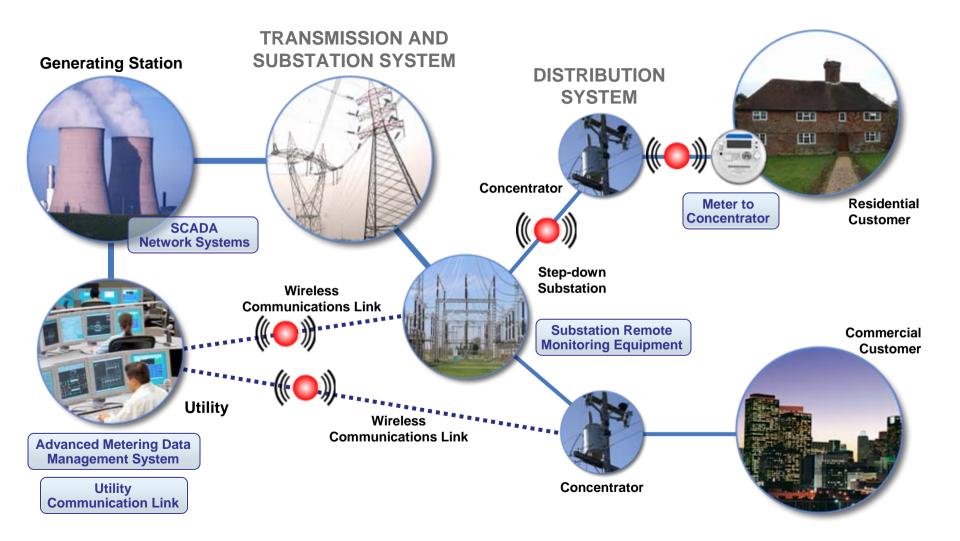

R \$90,000,000 CapEx

















U.S. AIR FORCE



# ersoni



## INTEGRATED SERVICE MANAGEMENT

#### INTEGRATED SERVICE MANAGEMENT



- Service architectures tailored by industry
- Service lifecycle management
- Service dashboards
- Unified management of service requests and incidents
- Asset management
- Automated management





VISIBILITY.



CONTROL.



**AUTOMATION.** 



**Without Cloud** With Cloud 100% **New Development** Liberated funding for **Software Costs** new development, transformation investment or direct saving **Current IT Spend Power Costs Deployment (1-time) Labor Costs** (Operations and **Software Costs** Maintenance) **Power Costs (88.8%) Hardware Costs Labor Costs ( - 80.7%)** (annualized) Hardware Costs ( - 88.7%)



## INTEGRATED SERVICE MANAGEMENT

















- Created reusable lines of busines
- Reduced time
- Increased new | 15% to 75%

oss their

for Design & Delivery

than 85%

from







**Running Securely and Flawlessly** 



## Operations Manager



## Infrastructure Manager



## **Enterprise Architect**





#### **Advanced Water Management**



**Property Portfolio Management** 



**Maximo Real Time Asset Locator** 









# INTEGRATED SERVICE MANAGEMENT MAKE YOUR MARK



### PCTY2010 Pulse Comes to You