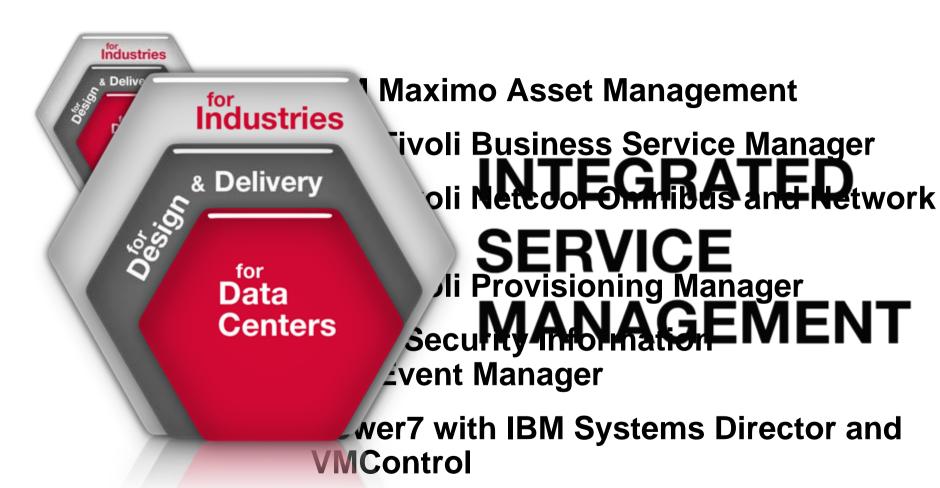

## INTEGRATED SERVICE MANAGEMENT

#### INTEGRATED SERVICE MANAGEMENT

- Service architectures tailored by industry
- Service lifecycle management
- Service dashboards
- Unified management of service requests and incidents
- Asset management
- Automated management