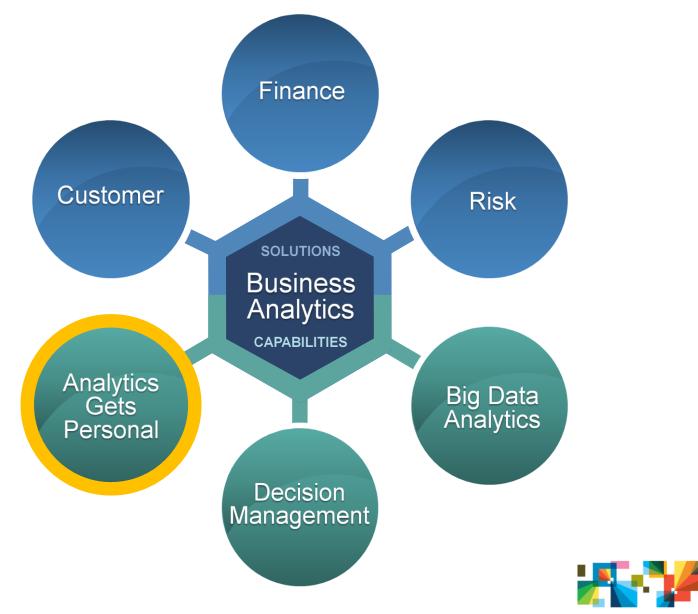

### **Outperform with Business Analytics** Analytics Gets Personal

### **New Pressures**