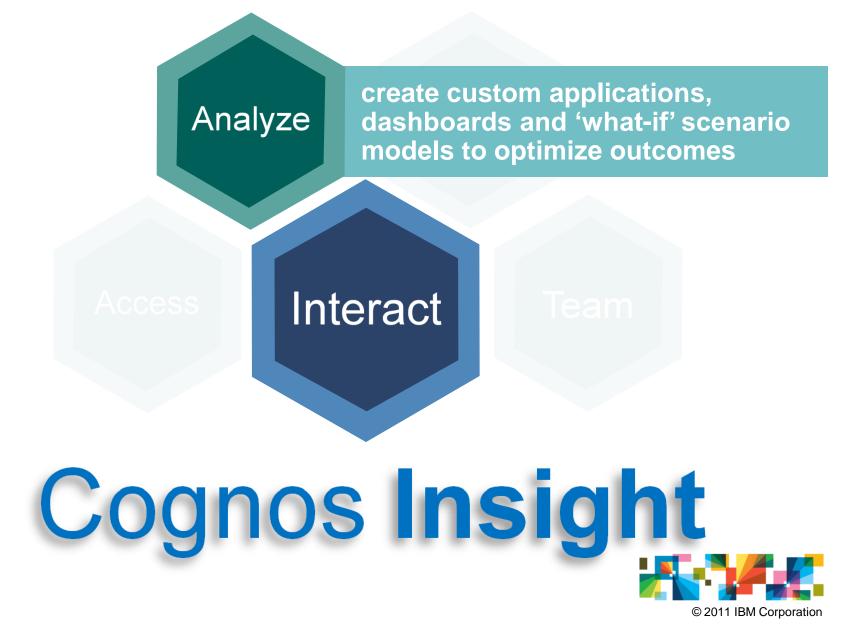

IBM. Ö

Analyze

Create custom applications, dashboards and 'what-if' scenario models to optimize outcomes

#### Slice and dice through data

- Intuitive gestures to explore

#### 'What-if' analysis

- Define scenarios, fully understand why and optimize outcomes

#### Automatic comparisons

- Use built-in calculations and traffic lights

#### Change data views on the fly

- Customize views like groups and hierarchies

#### Search data

- Just type a word to automatically filter all associated data 60 second dashboards

- Raw data to analysis and published dashboard in 60 seconds

Visualize

Complete control over the look and feel for a more compelling presentation