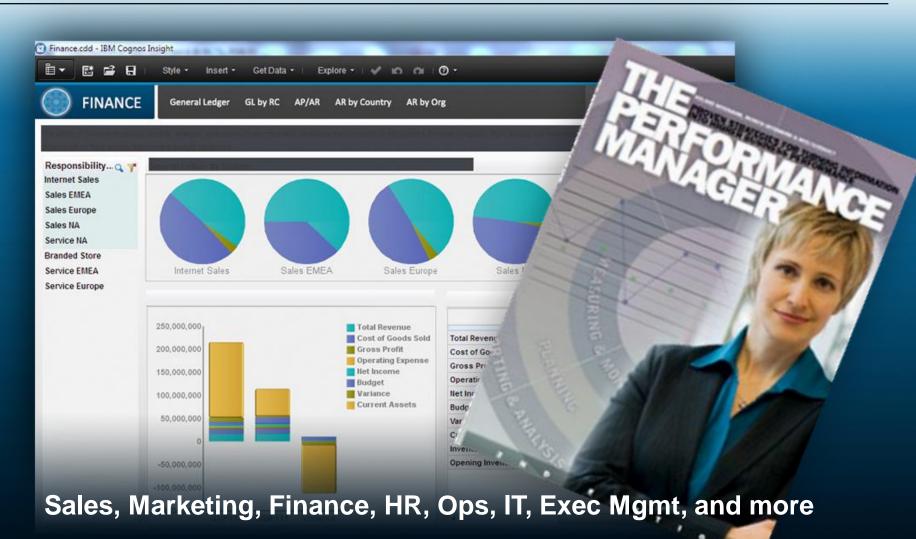

## **IBM Cognos Insight**

The only desktop product that empowers decision makers to independently take **insight to action** 

IBM. Ö

#### **IBM Smartphone Event Application**

Question: Is the following statement True or False?

Cognos Insight allows user to easily combine his personal data with corporate data.

- a) True
- b) False

Answer.....

Question: Is the following statement True or False?

Cognos Insight allows user to easily combine his personal data with corporate data.

a) True

#### b) False

Answer is ( b )

|   |      | ι. |   |
|---|------|----|---|
|   |      |    |   |
|   |      |    |   |
|   |      |    |   |
|   |      |    |   |
| _ | <br> |    |   |
|   |      | ▼  | R |