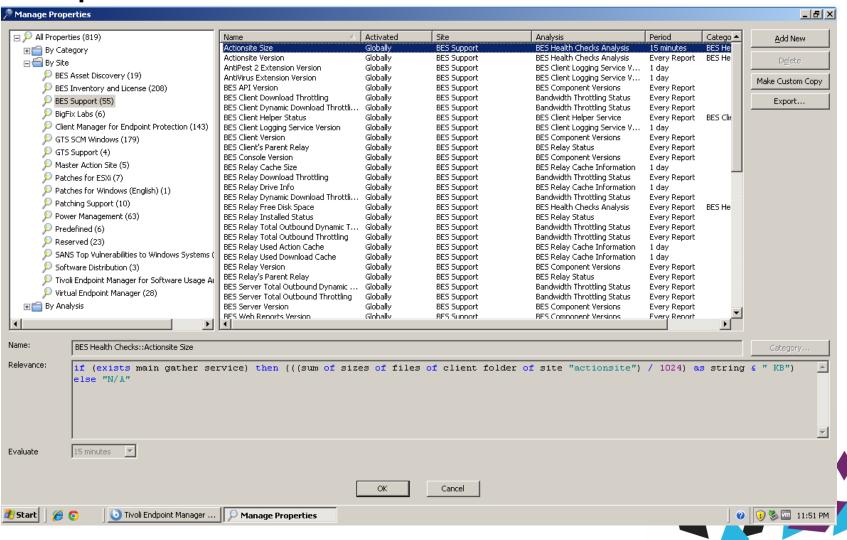

nt



Tivoli Endpoint Manager for Lifecycle Management



Tivoli Endpoint Manager for Software Use Analysis



Tivoli Endpoint Manager for Power Management



Tivoli Endpoint Manager for Core Protection



IBM Endpoint Manager for Mobile Devices

#### Using Tivoli Endpoint Manager, organizations can:

- See all endpoints: physical, virtual, fixed or mobile
- Fix issues anywhere in minutes, regardless of bandwidth or connectivity
- Deploy in days, over any network or geography
- Achieve continuous compliance across platforms
- Simplify operations and enjoy rapid time to value





#### **TEM Architecture**







### Console Overview - Computers





#### Console Overview – Sites





#### Console Overview - Fixlets & Tasks





#### **Console Overview - Actions**





#### **Properties**





#### **Legacy Solutions**

#### TEM Smart Agent







#### **Continuous compliance**

- No high-risk periods
- ✓ Lower total cost
- Continued improvement



# Tivoli Endpoint Manager 8.2 IBM Tivoli® Endpoint Manager Supported Platforms



| Supported | l Agents |
|-----------|----------|
|-----------|----------|

AIX Mobile Devices \*

CentOS Android

ESX Server iOS

HP-UX Windows Mobile

Mac OSX Symbian

**Oracle Enterprise Linux** 

Red Hat Linux

**Solaris** 

**SUSE** 

Windows

zLinux

#### IBM Tivoli® Endpoint Manager

## **TEM AVP Team**

















| Mike Bell        | DHS CBP, DHS ICE, EPA, FBI                                                   |
|------------------|------------------------------------------------------------------------------|
| Michael Carr     | Citi,