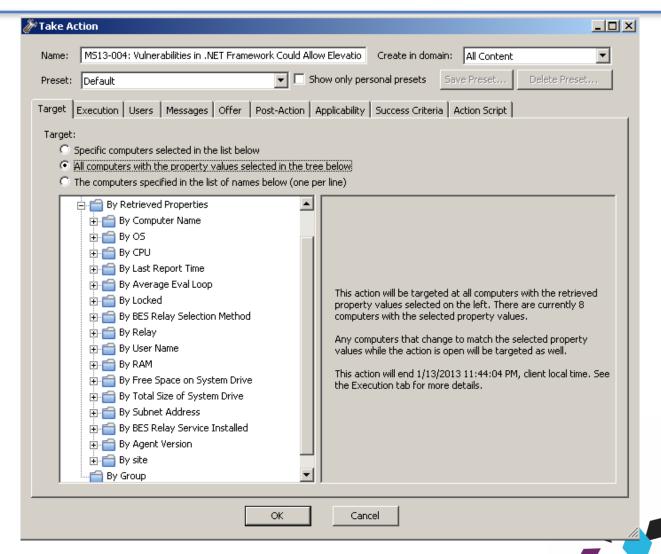

anager for Patch Management



Tivoli Endpoint Manager for Lifecycle Management



Tivoli Endpoint Manager for Software Use Analysis



Tivoli Endpoint Manager for Power Management



Tivoli Endpoint Manager for Core Protection



IBM Endpoint Manager for Mobile Devices

#### Using Tivoli Endpoint Manager, organizations can:

- See all endpoints: physical, virtual, fixed or mobile
- Fix issues anywhere in minutes, regardless of bandwidth or connectivity
- Deploy in days, over any network or geography
- Achieve continuous compliance across platforms
- Simplify operations and enjoy rapid time to value





#### **TEM Architecture**







### Console Overview - Computers





#### Console Overview – Sites





#### Console Overview - Fixlets & Tasks





#### **Console Overview - Actions**





#### **Properties**





#### **Legacy Solutions**

#### TEM Smart Agent







#### **Continuous compliance**

- No high-risk periods
- ✓ Lower total cost
- Continued improvement



# Tivoli Endpoint Manager 8.2 IBM Tivoli® Endpoint Manager Supported Platforms



| Supported | l Agents |
|-----------|----------|
|-----------|----------|

AIX Mobile Devices \*

CentOS Android

ESX Server iOS

HP-UX Windows Mobile

Mac OSX Symbian

**Oracle Enterprise Linux** 

Red Hat Linux

**Solaris** 

**SUSE** 

Windows

zLinux

#### IBM Tivoli® Endpoint Manager

## **TEM AVP Team**

















| Mike Bell        | DHS CBP, DHS ICE, EPA, FBI                                                   |
|------------------|------------------------------------------------------------------------------|
|