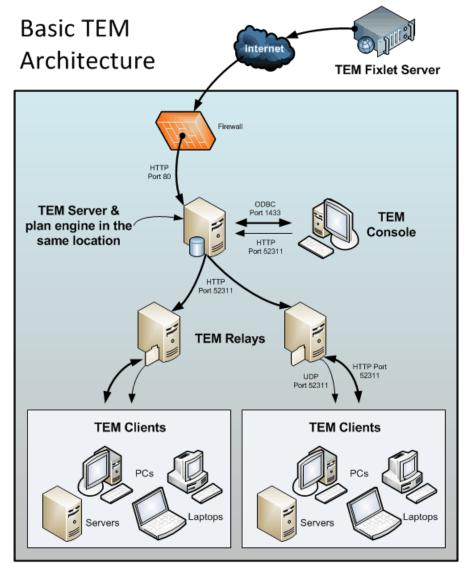

isory Software Engineer





## Tivoli Endpoint Manager, Built on BigFix Technology





Tivoli Endpoint Manager for Security and Compliance



Tivoli Endpoint Manager for Patch Management



Tivoli Endpoint Manager for Lifecycle Management



Tivoli Endpoint Manager for Software Use Analysis



Tivoli Endpoint Manager for Power Management



Tivoli Endpoint Manager for Core Protection



IBM Endpoint Manager for Mobile Devices

#### Using Tivoli Endpoint Manager, organizations can:

- See all endpoints: physical, virtual, fixed or mobile
- Fix issues anywhere in minutes, regardless of bandwidth or connectivity
- Deploy in days, over any network or geography
- Achieve continuous compliance across platforms
- Simplify operations and enjoy rapid time to value





#### **TEM Architecture**







### Console Overview - Computers





#### Console Overview – Sites





#### Console Overview - Fixlets & Tasks





#### **Console Overview - Actions**





#### **Properties**





#### **Legacy Solutions**

#### TEM Smart Agent







#### **Continuous compliance**

- No high-risk periods
- ✓ Lower total cost
- Continued improvement



# Tivoli Endpoint Manager 8.2 IBM Tivoli® Endpoint Manager Supported Platforms



| Supported | l Agents |
|-----------|----------|
|-----------|----------|

AIX Mobile Devices \*

CentOS Android

ESX Server iOS

HP-UX Windows Mobile

Mac OSX Symbian

**Oracle Enterprise Linux** 

Red Hat Linux

**Solaris** 

**SUSE** 

Windows

zLinux

#### IBM Tivoli® Endpoint Manager

## **TEM AVP Team**

















| Mike Bell        | DHS CBP, DHS ICE, EP