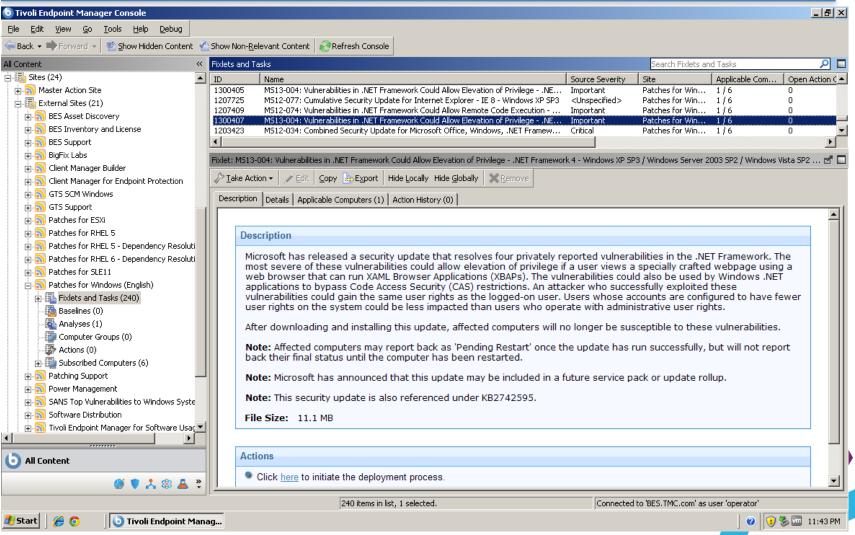

urity and Compliance



Tivoli Endpoint Manager for Patch Management



Tivoli Endpoint Manager for Lifecycle Management



Tivoli Endpoint Manager for Software Use Analysis



Tivoli Endpoint Manager for Power Management



Tivoli Endpoint Manager for Core Protection



IBM Endpoint Manager for Mobile Devices

#### Using Tivoli Endpoint Manager, organizations can:

- See all endpoints: physical, virtual, fixed or mobile
- Fix issues anywhere in minutes, regardless of bandwidth or connectivity
- Deploy in days, over any network or geography
- Achieve continuous compliance across platforms
- Simplify operations and enjoy rapid time to value





#### **TEM Architecture**







### Console Overview - Computers





#### Console Overview – Sites





#### Console Overview - Fixlets & Tasks





#### **Console Overview - Actions**





#### **Properties**





#### **Legacy Solutions**

#### TEM Smart Agent







#### **Continuous compliance**

- No high-risk periods
- ✓ Lower total cost
- Continued improvement



# Tivoli Endpoint Manager 8.2 IBM Tivoli® Endpoint Manager Supported Platforms



| Supported | l Agents |
|-----------|----------|
|-----------|----------|

AIX Mobile Devices \*

CentOS Android

ESX Server iOS

HP-UX Windows Mobile

Mac OSX Symbian

**Oracle Enterprise Linux** 

Red Hat Linux

**Solaris** 

**SUSE** 

Windows

zLinux

#### IBM Tivoli® Endpoint Manager

## **TEM AVP Team**

















| Mike Bell        | DHS CBP, DHS ICE, EPA, FBI                                                   |
|------------------|-----------------------------------------