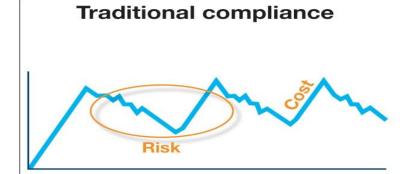

#### **Continuous compliance**

- No high-risk periods
- ✓ Lower total cost
- Continued improvement