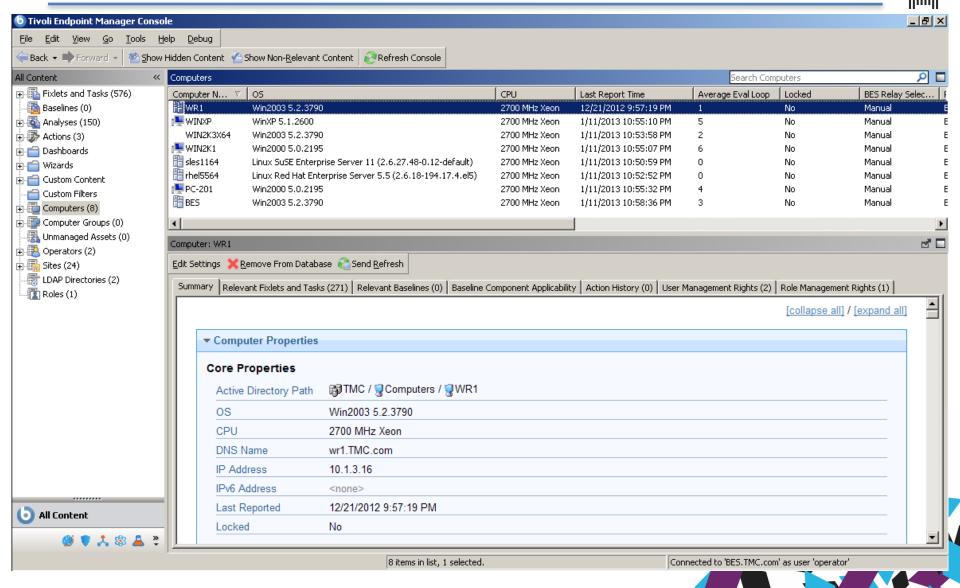

ndpoint Manager, Built on BigFix Technology





Tivoli Endpoint Manager for Security and Compliance



Tivoli Endpoint Manager for Patch Management



Tivoli Endpoint Manager for Lifecycle Management



Tivoli Endpoint Manager for Software Use Analysis



Tivoli Endpoint Manager for Power Management



Tivoli Endpoint Manager for Core Protection



IBM Endpoint Manager for Mobile Devices

#### Using Tivoli Endpoint Manager, organizations can:

- See all endpoints: physical, virtual, fixed or mobile
- Fix issues anywhere in minutes, regardless of bandwidth or connectivity
- Deploy in days, over any network or geography
- Achieve continuous compliance across platforms
- Simplify operations and enjoy rapid time to value





#### **TEM Architecture**







### Console Overview - Computers





#### Console Overview – Sites





#### Console Overview - Fixlets & Tasks





#### **Console Overview - Actions**





#### **Properties**





#### **Legacy Solutions**

#### TEM Smart Agent







#### **Continuous compliance**

- No high-risk periods
- ✓ Lower total cost
- Continued improvement



# Tivoli Endpoint Manager 8.2 IBM Tivoli® Endpoint Manager Supported Platforms



| Supported | l Agents |
|-----------|----------|
|-----------|----------|

AIX Mobile Devices \*

CentOS Android

ESX Server iOS

HP-UX Windows Mobile

Mac OSX Symbian

**Oracle Enterprise Linux** 

Red Hat Linux

**Solaris** 

**SUSE** 

Windows

zLinux

#### IBM Tivoli® Endpoint Manager

## **TEM AVP Team**

















| Mike Bell        | DHS CBP, DHS ICE, EPA, FBI