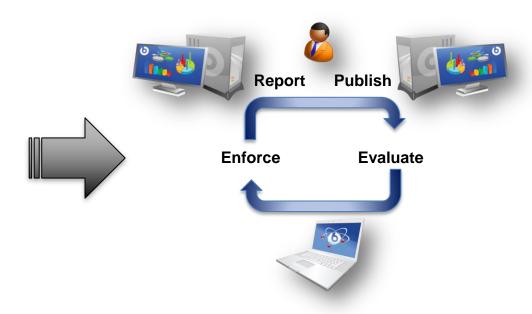

Tivoli Endpoint Manager for Software Use Analysis



Tivoli Endpoint Manager for Power Management



Tivoli Endpoint Manager for Core Protection



IBM Endpoint Manager for Mobile Devices

#### Using Tivoli Endpoint Manager, organizations can:

- See all endpoints: physical, virtual, fixed or mobile
- Fix issues anywhere in minutes, regardless of bandwidth or connectivity
- Deploy in days, over any network or geography
- Achieve continuous compliance across platforms
- Simplify operations and enjoy rapid time to value





#### **TEM Architecture**







### Console Overview - Computers





#### Console Overview – Sites





#### Console Overview - Fixlets & Tasks





#### **Console Overview - Actions**





#### **Properties**





#### **Legacy Solutions**

#### TEM Smart Agent







#### **Continuous compliance**

- No high-risk periods
- ✓ Lower total cost
- Continued improvement



# Tivoli Endpoint Manager 8.2 IBM Tivoli® Endpoint Manager Supported Platforms



| Supported | l Agents |
|-----------|----------|
|-----------|----------|

AIX Mobile Devices \*

CentOS Android

ESX Server iOS

HP-UX Windows Mobile

Mac OSX Symbian

**Oracle Enterprise Linux** 

Red Hat Linux

**Solaris** 

**SUSE** 

Windows

zLinux

#### IBM Tivoli® Endpoint Manager

## **TEM AVP Team**

















| Mike Bell        | DHS CBP, DHS ICE, EPA, FBI                                                   |
|------------------|------------------------------------------------------------------------------|
| Michael Carr     | Citi, IBM GTS, Sears, Wal-mart