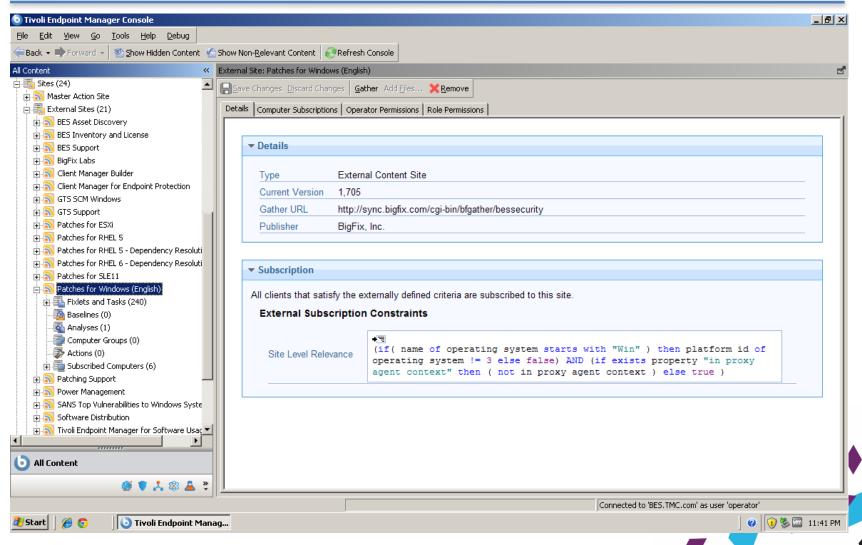

chnology





Tivoli Endpoint Manager for Security and Compliance



Tivoli Endpoint Manager for Patch Management



Tivoli Endpoint Manager for Lifecycle Management



Tivoli Endpoint Manager for Software Use Analysis



Tivoli Endpoint Manager for Power Management



Tivoli Endpoint Manager for Core Protection



IBM Endpoint Manager for Mobile Devices

#### Using Tivoli Endpoint Manager, organizations can:

- See all endpoints: physical, virtual, fixed or mobile
- Fix issues anywhere in minutes, regardless of bandwidth or connectivity
- Deploy in days, over any network or geography
- Achieve continuous compliance across platforms
- Simplify operations and enjoy rapid time to value





#### **TEM Architecture**







### Console Overview - Computers





#### Console Overview – Sites





#### Console Overview - Fixlets & Tasks





#### **Console Overview - Actions**





#### **Properties**





#### **Legacy Solutions**

#### TEM Smart Agent







#### **Continuous compliance**

- No high-risk periods
- ✓ Lower total cost
- Continued improvement



# Tivoli Endpoint Manager 8.2 IBM Tivoli® Endpoint Manager Supported Platforms



| Supported | l Agents |
|-----------|----------|
|-----------|----------|

AIX Mobile Devices \*

CentOS Android

ESX Server iOS

HP-UX Windows Mobile

Mac OSX Symbian

**Oracle Enterprise Linux** 

Red Hat Linux

**Solaris** 

**SUSE** 

Windows

zLinux

#### IBM Tivoli® Endpoint Manager

## **TEM AVP Team**

















| Mike Bell        | DHS CBP, DHS ICE, EPA, FBI                                                   |
|---------------