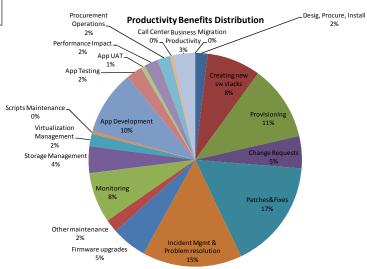

#### **BVA** delivers: Sample analysis results

- Free of Charge total cost of ownership study that helps customers evaluate the lowest cost option among alternative approaches. The study usually requires one day for an on-site visit and is specifically tailored to a customer's enterprise.
- The study can be focused on at least one of the areas below: