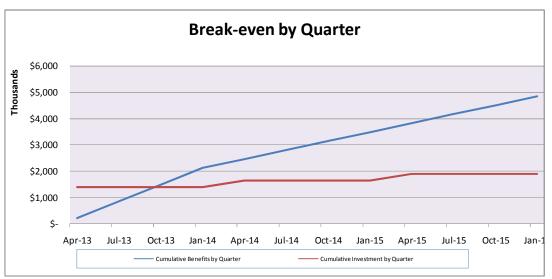

#### **BVA** delivers: Sample analysis results

- Free of Charge total cost of ownership study that helps customers evaluate the lowest cost option among alternative approaches. The study usually requires one day for an on-site visit and is specifically tailored to a customer's enterprise.
- The study can be focused on at least one of the areas below: