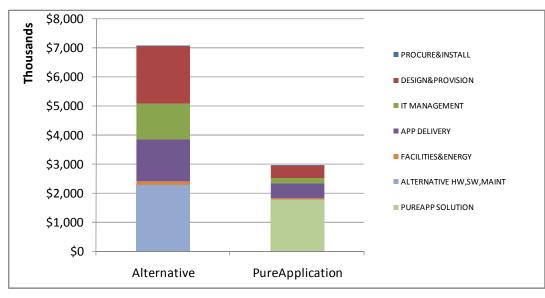

#### **BVA** delivers: Sample analysis results

- Free of Charge total cost of ownership study that helps customers evaluate the lowest cost option among alternative approaches. The study usually requires one day for an on-site visit and is specifically tailored to a customer's enterprise.
- The study can be focused on at least one of the areas below: