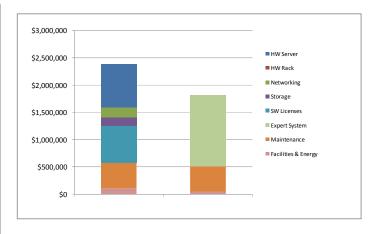

#### **BVA** delivers: Sample analysis results

- Free of Charge total cost of ownership study that helps customers evaluate the lowest cost option among alternative approaches. The study usually requires one day for an on-site visit and is specifically tailored to a customer's enterprise.
- The study can be focused on at least one of the areas below: