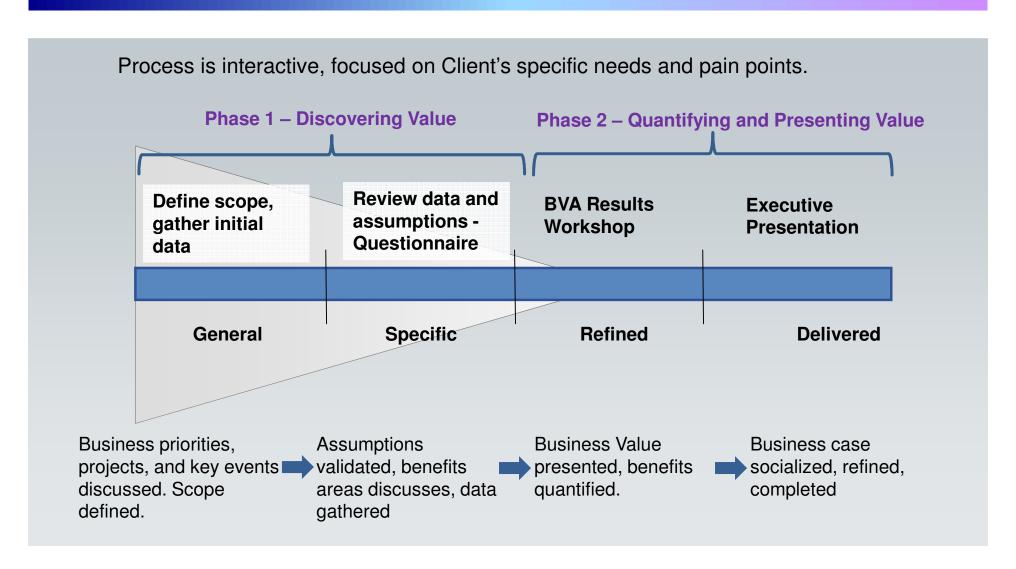

### PureApplication System Business Value Assessment (BVA) overview

#### **BVA** delivers: Sample analysis results

- Free of Charge total cost of ownership study that helps customers evaluate the lowest cost option among alternative approaches. The study usually requires one day for an on-site visit and is specifically tailored to a customer's enterprise.
- The study can be focused on at least one of the areas below: