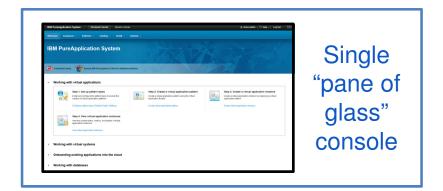

# We showed you how PureApplication is the solid cloud application platform of choice

- It has Integrated management to help keep labor and costs down
- It is Cloud. Pure and Simple.

Blue Shield of California: "We are pleased with the IBM PureApplication System. It was easy to deploy and customize. Blue Shield has gained tremendous efficiencies by leveraging the power of Patterns received with the system; and have created additional Patterns to fit our specific needs.

Through PureApp's single interface, we can control, monitor and manage multiple environments. PureApp has provided us with the confidence to meet the needs and expectations of the business." — Michael Mathias, CIO, Blue Shield of California