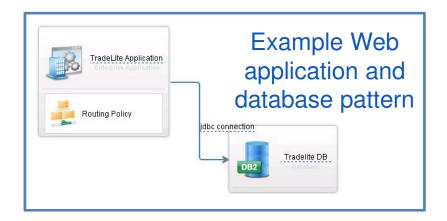

# We showed you how PureApplication is the solid cloud application platform of choice

- It has "Patterns of Expertise" for easy topology deployment
- It is Cloud. Pure and Simple.

**Kingland Systems**: "We had one pilot where we deployed the solution in two to four hours. Before it would take between five and 10 days and involve many more people." — Matt Good, Principal, Software Architect, Kingland Systems