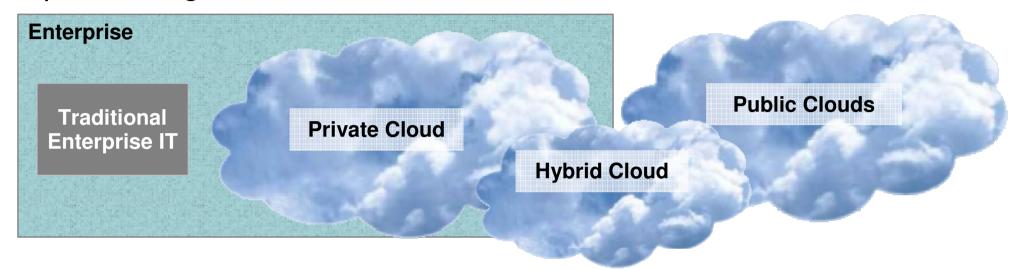

# Today there are three primary delivery models that companies are implementing for cloud

- Private Cloud
- •IT activities/functions are provided "as a service," over an intranet, within the enterprise and behind the firewall
- Key features include:
  - Scalability
  - Automatic/rapid provisioning
  - Chargeback ability
  - Widespread virtualization

### Hybrid Cloud

Internal and external service delivery methods are integrated, with activities/functions allocated to based on security requirements, criticality, architecture and other established policies.

- Public Cloud
- •IT activities/functions are provided "as a service." over the Internet
- Key features:
  - Scalability
  - Automatic/rapid provisioning
  - Standardized offerings
  - Consumption-based pricing.
  - Multi-tenancy