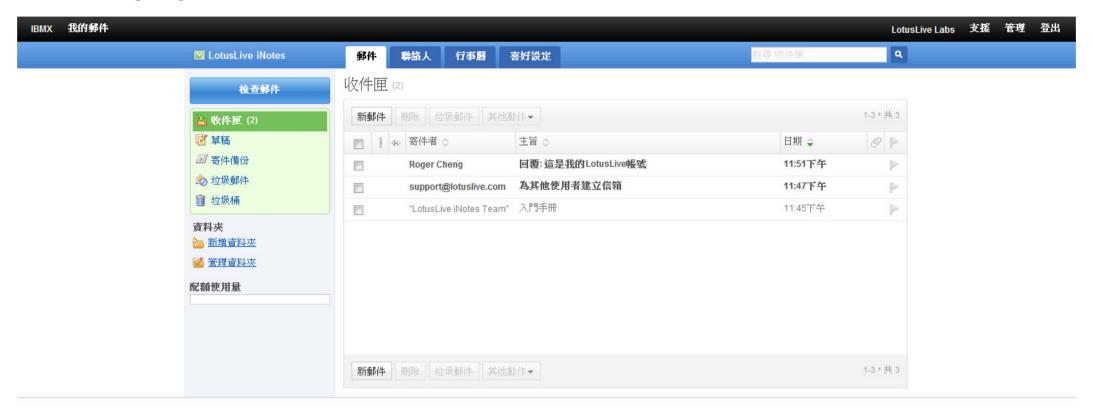

### **LotusLive iNotes**

Web-based messaging service for e-mail and personal calendar

## Messaging – LotusLive iNotes

Full-featured Email (HTML and AJAX), POP3, IMAP4, & Authenticated SMTP

SSL Encryption, secure password recovery

Mobile & Push Email

SMS Gateway (mail-to-SMS & SMS-to-mail)

#### LotusLive iNotes

經濟實惠又可靠的網路信箱

- 透過 Web 瀏覽器存取電子郵件
- 為組織中的每個人員建立公司帳號
- 更有效率地組織聯絡人管理工具