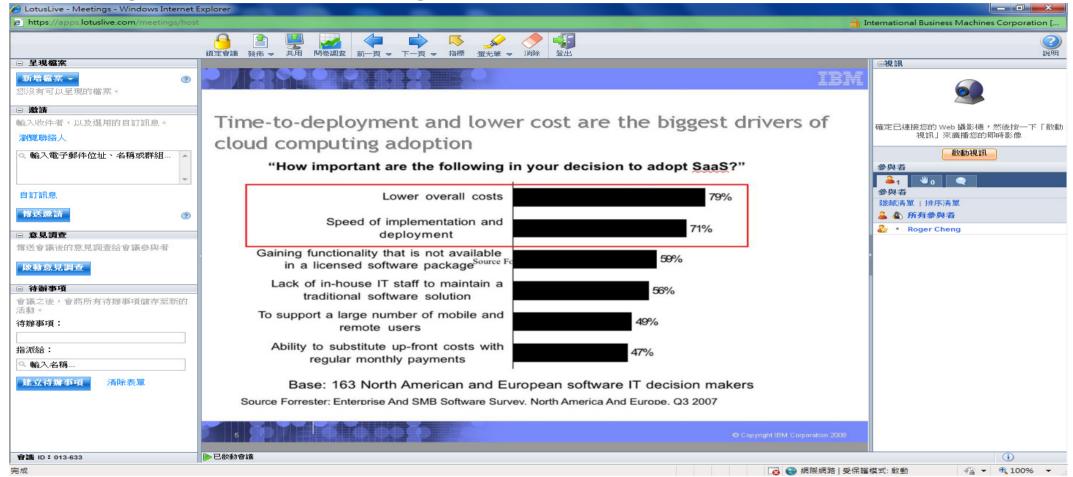

# Cost savings and faster time to value are the leading reasons why companies consider cloud

To what degree would each of these factors induce you to acquire public cloud services?

Reduce costs

Pay only for what we use • Hardware savings
Software licenses savings • Lower labor and IT support costs Lower outside maintenance costs

77%

Faster time to value

Take advantage of latest functionality •
Simplify updating/upgrading • Speed deployment

72%

Improve reliability

Improve system reliability
Improve system availability

Scale IT resources to meet needs

50%

Respondents could rate multiple drivers items

Source: IBM Market Insights, Cloud Computing Research, July 2009. n=1,090