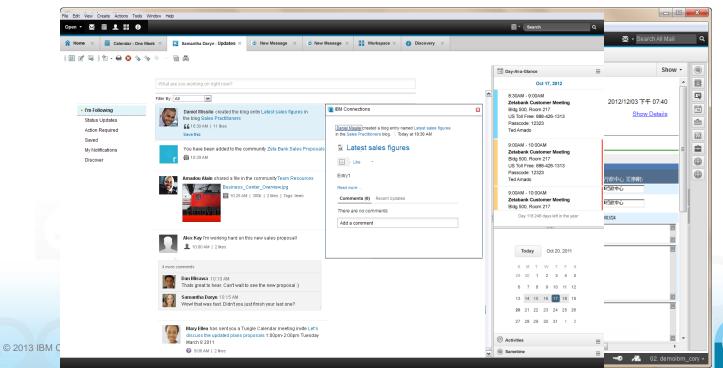

#### **IBM iNotes 9.0 Social Edition**

Near-parity with full Notes experience!

#### 更佳的用戶體驗:

- Abbreviated dates
- 快速搜尋 (Quick find)
- 全新Design的行事曆
- 新的"每日行事曆" widget
- 從Microsoft® Outlook匯入通訊錄
- Paste images from clipboard (Firefox only)
- Drag 'n Drop attachments (HTML 5 APIs)
- Return Receipt generation control
- Extensibility via Notes Widgets and Live Text (OpenSocial gadgets)
- Open widget content in new sidebar panels or tabs

#### 社交商務整合:

- Embedded Experiences
- Activity Stream with "Updates" widget
- Connections Files integration
- IBM Social theme
- NEW Notes links and web links, displayed together