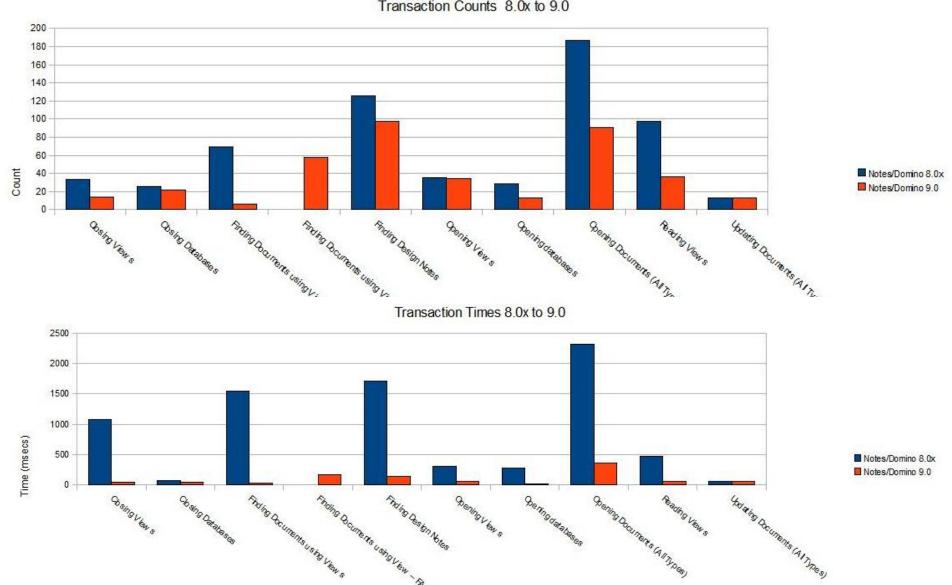

web links, displayed together





### **IBM Notes Browser Plug-in**

- Designed to easily extend applications previously available only to Notes users out to web browser users, as well
- Provides a powerful compliment to existing XPages capabilities
- Allows applications to run in a browser with no modification!
- Lightweight install, similar to other plug-ins in size, deployment time and configuration requirements
- Minimal limitations:
  - Windows only (for now, at least!)
  - Not designed to support mail template, rather, to work in conjunction with iNotes
  - Firefox and Internet Explorer along with Citrix, in first release





### **DEMO!!**





- ✓ UI 再進化!
- ✓ 超強擴展性
- ✓完整的行動化及Web化支援
- ✓ 持續提升效能及節省TCO
- ✓ 支援Cloud佈署及Hybrid佈署
- ✓ Roadmap



BM Notes Domino 9



### 持續優化Domino核心效能







### IBM Domino 9.0 Social Edition – key themes

#### Reduce TCO

- DBMT: Database Management Tool
- Quality of Service probe
- Compact Replication
- Mail File Enable Delivery Failover
- Further SSO improvements via SAML 2.0 support

#### Enhance Security/Integration

- SHA-2 support for encryption
- Transport Layer Security (TLS)
- OAUTH credential store to support Embedded Experiences

#### BIG Addition

64 Bit Domino for Linux

#### Improved transitions (9.0+)

- Domino Migration Utility for mail/calendar conversion from Exchange
- Domino patterns for IBM Pure Systems







- ✓ UI 再進化!
- ✓ 超強擴展性
- ✓完整的行動化及Web化支援
- ✓持續提升效能及節省TCO
- ✓ 支援Cloud佈署及Hybrid佈署
- ✓ Roadmap



BM Notes Domino 9



### IBM 提供彈性的雲端佈署架構, 符合您的業務考量



IBM SmartCloud® Engage®

IBM SmartCloud Meetings®

IBM SmartCloud