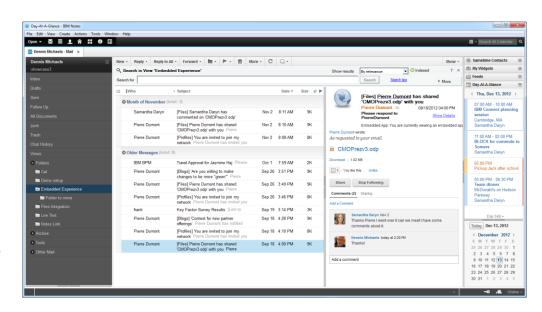

## OpenSocial Gadget支援

- OpenSocial為跨Vendor進行應用程式內容整合的重要標準
- OAuth 跨系統認證
- Embedded Experience -內嵌式體驗
- Activity Streams 類FB狀態更新功能

### 無論iNotes或Notes 給與使用者一致的擴充體驗

#### 社交商務整合:

- Embedded Experiences
- Activity Stream with "Updates" widget
- Connections Files integration
- IBM Social theme
- NEW Notes links and web links, displayed together