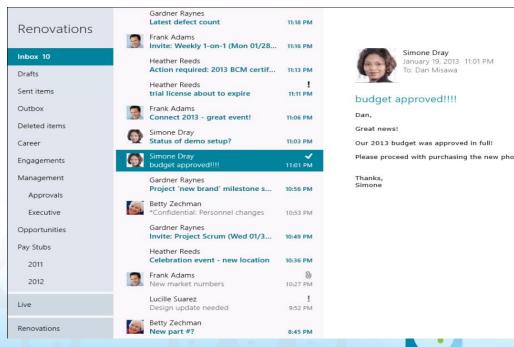

UNIX is a registered trademark of The Open Group in the United States and other countries.

Linux is a registered trademark of Linus Torvalds in the United States, other countries, or both. Other company, product, or service names may be trademarks or service marks of others. All references to Rennovations refer to a fictitious company and are used for illustration purposes only.