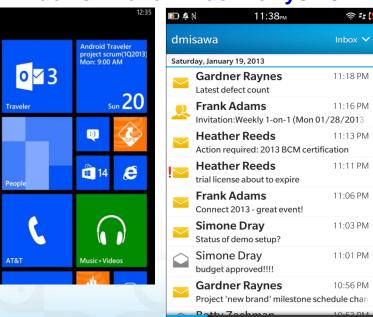

#### **IBM Notes Traveler 9.0**

- Windows Phone 7.5, 7.8, 8
- Windows RT/Pro tablets
- BlackBerry® 10
- Traveler server on IBM i

#### Windows Phone BlackBerry® 10

© 2013 IBM Corporation

7