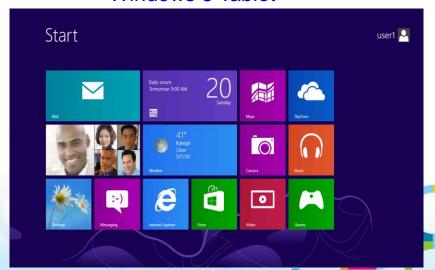

#### 8.5.3 UP2 (2012/12推出)

√ To Do – iOS, Android!!!

IBM Mobile Connect 6.1.5 (2012/12推出)

Optimized for Notes Traveler

Live Tiles on Windows 8 Tablet

#### **Windows 8 Tablet**