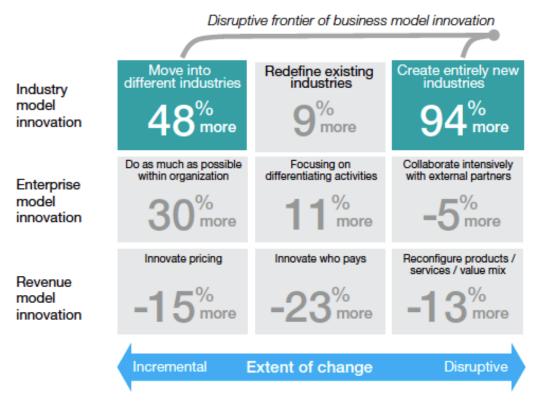

#### Disruptive Business Models

Source: 2012 CEO Study Q13A: "For the highest-rated type of business model innovation, what key initiatives will you implement over the next 3 to 5 years?"