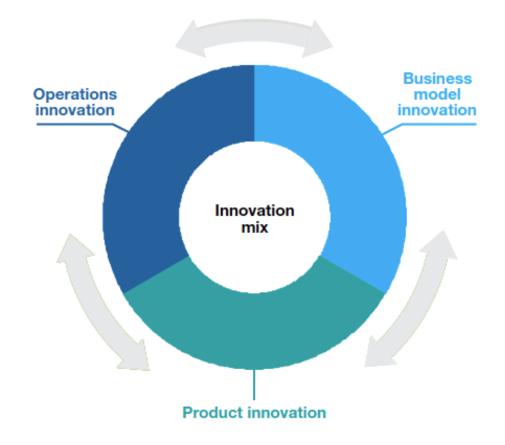

#### **Innovation Mix**

#### Types of Innovation

- Operations model
- Business model
- Products & services

- Innovation mix describes the balance between the different types of innovation – product and service, operations and business models
- Organizations adjust their innovation mix to maximize potential value from innovation