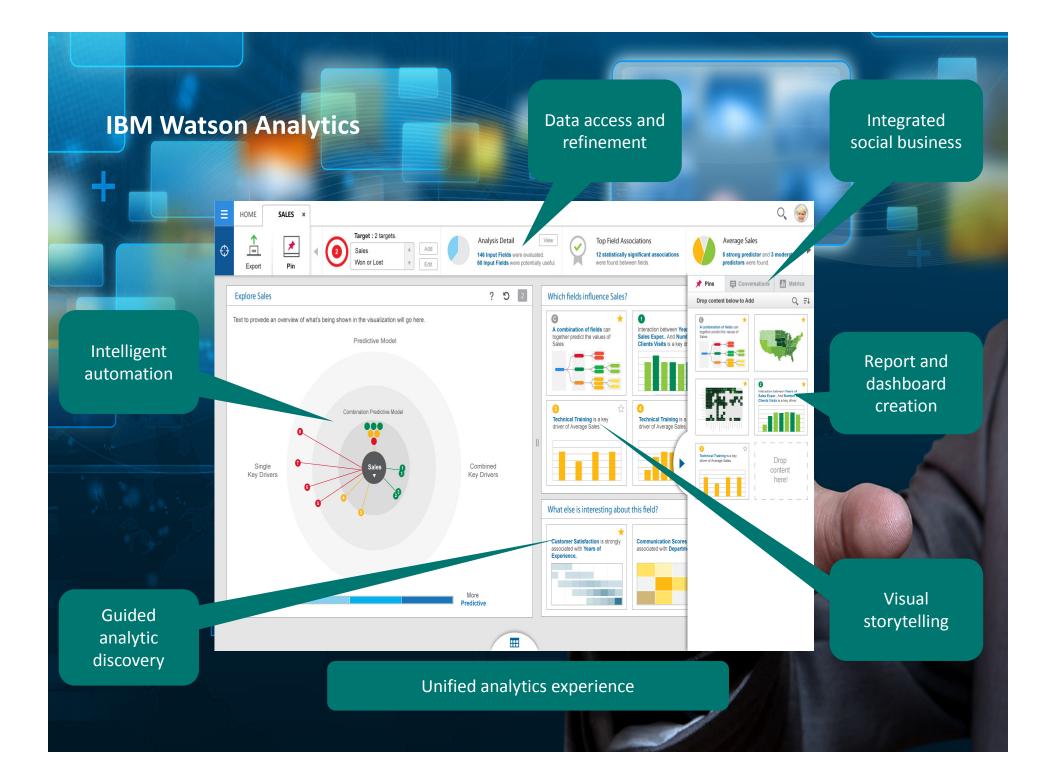

#### Watson Analytics

Cloud

Mobile Ready

Secure

## Self-service analytics for business users and experts alike

+

#### Be brilliant!

Single Analytics Experience
Fully Automated Intelligence
Natural Language Dialogue
Guided Analytic Discovery

Visit WatsonAnalytics.com and get started for free

+

UNIQUE – Fuels journey to cognitive INNOVATIVE – Easy to consume COMPLETE – Enterprise-ready FAST – Start anywhere and grow