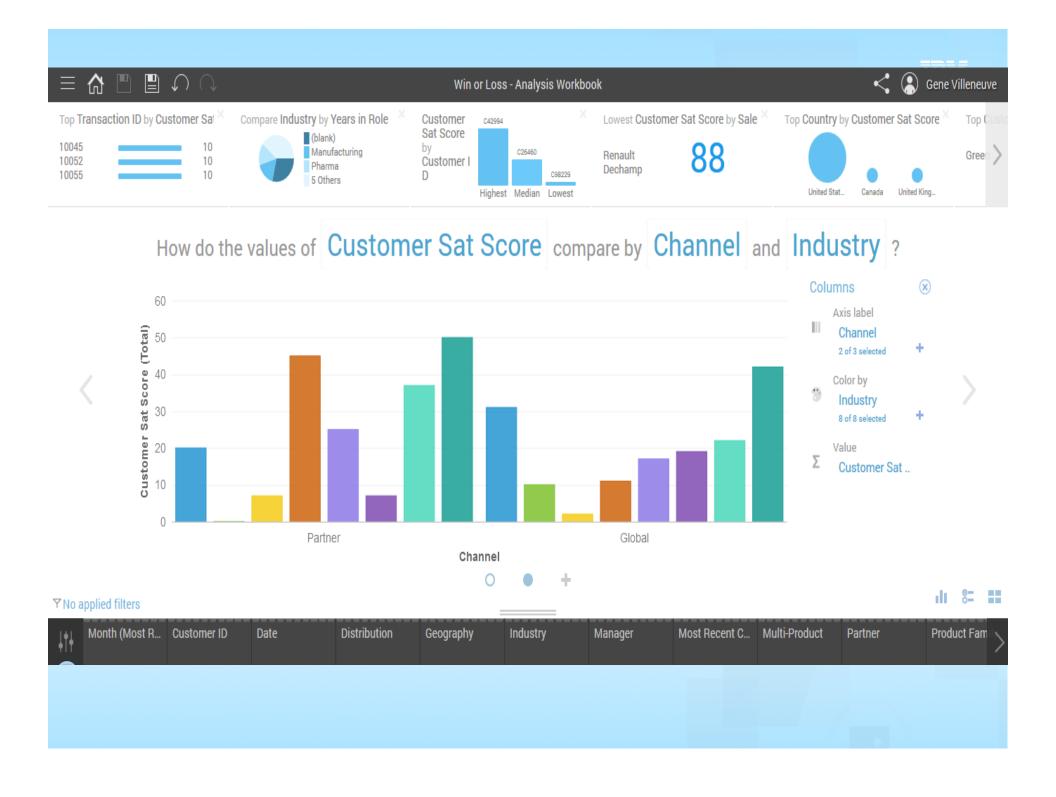

#### Be brilliant!

Single Analytics Experience
Fully Automated Intelligence
Natural Language Dialogue
Guided Analytic Discovery

Visit WatsonAnalytics.com and get started for free

+

UNIQUE – Fuels journey to cognitive INNOVATIVE – Easy to consume COMPLETE – Enterprise-ready FAST – Start anywhere and grow