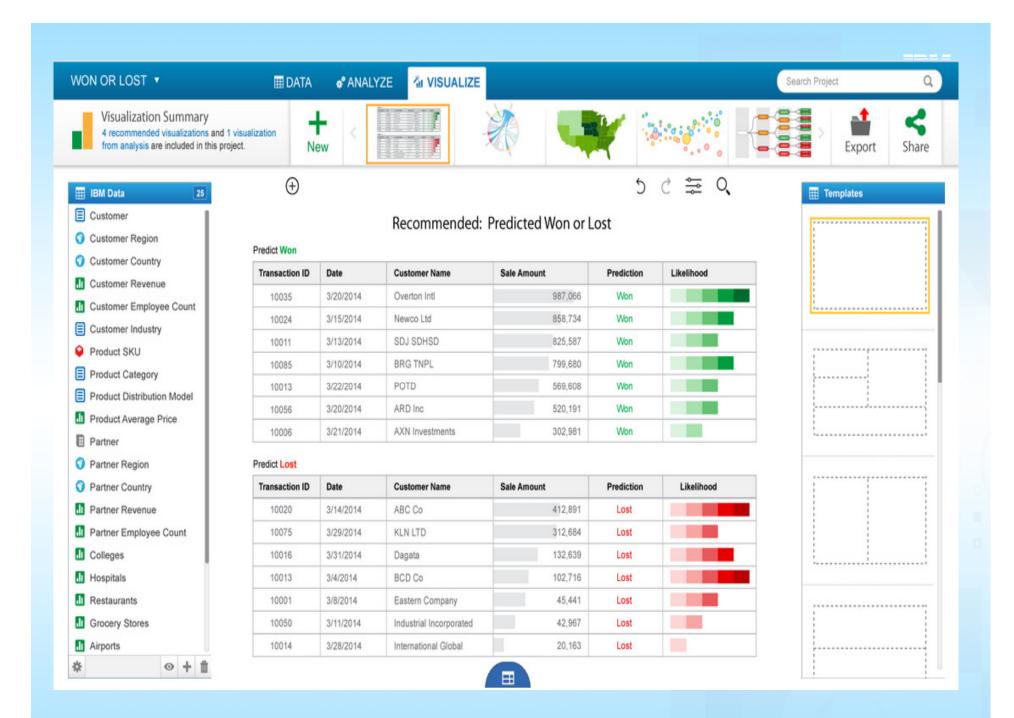

#### **Be Brilliant**

+

Put analytics in the hands of everyone

Make access to data easy for refinement and use

+

Deliver through the cloud for agility and speed

Understand Your Business

#### Watson Analytics

Cloud

Mobile Ready

Secure

## Self-service analytics for business users and experts alike

+