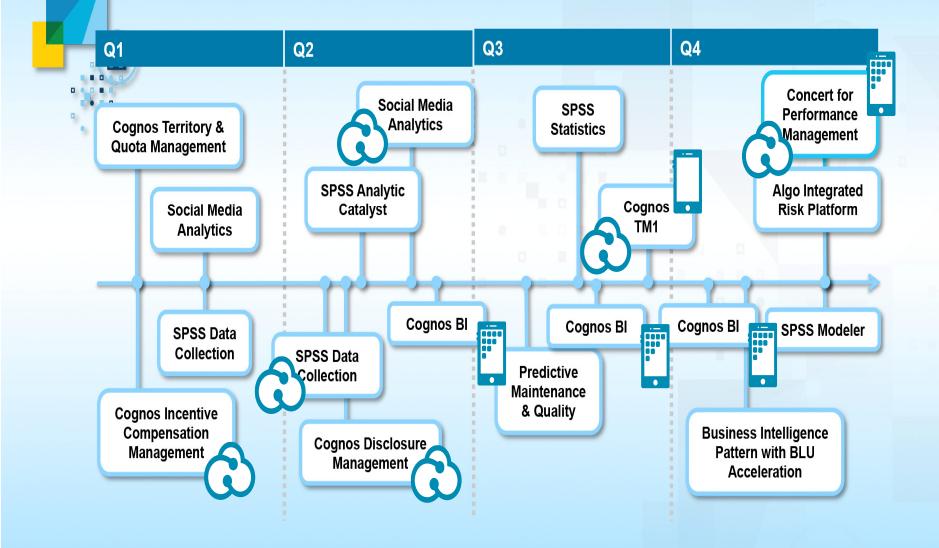

#### Start Quickly ACCELERATE TIME TO INSIGHT

SaaS Solutions available for a range of business users

#### SALES

Cognos Incentive Management Cognos Territory & Quota Management

#### MARKETING

**FINANCE** 

Concert

Cognos TM1

Cognos Disclosure

Management

Social Media Analytics SPSS Data Collection

#### **RISK**

Algo Risk Service Algo Managed Data Services