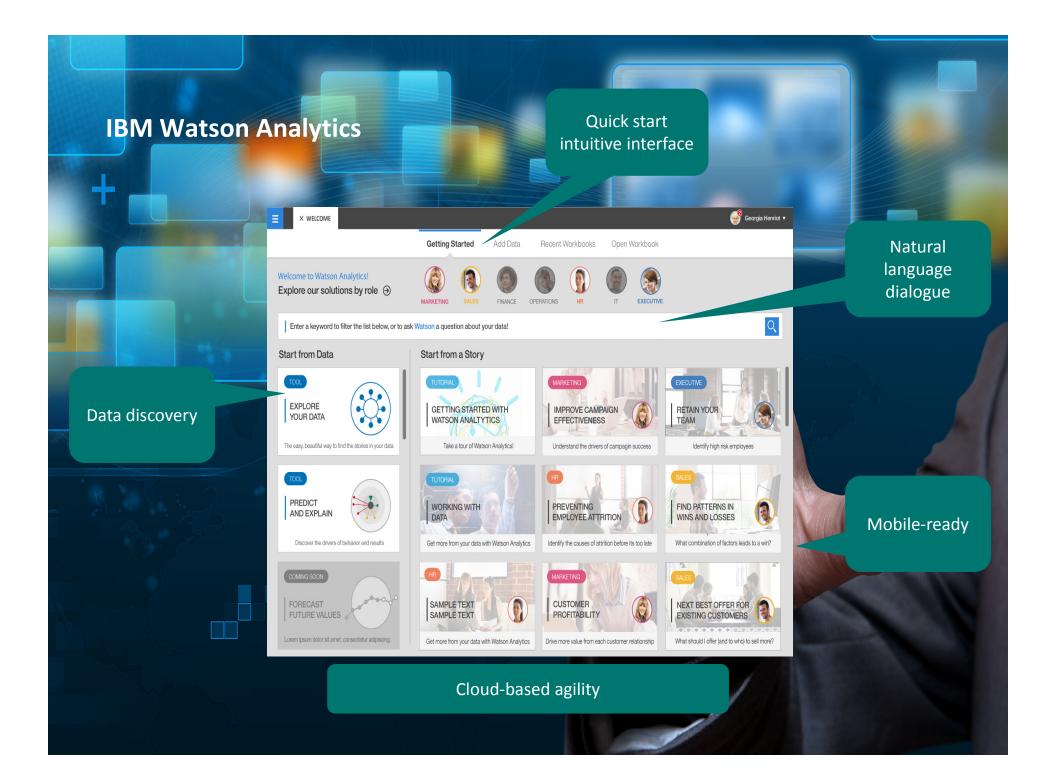

#### Watson Analytics

Cloud

Mobile Ready

Secure

## Self-service analytics for business users and experts alike

+

#### Be brilliant!

Single Analytics Experience
Fully Automated Intelligence
Natural Language Dialogue
Guided Analytic Discovery

Visit WatsonAnalytics.com and get started for free

+

UNIQUE – Fuels journey to cognitive INNOVATIVE – Easy to consume COMPLETE – Enterprise-ready FAST – Start anywhere and grow