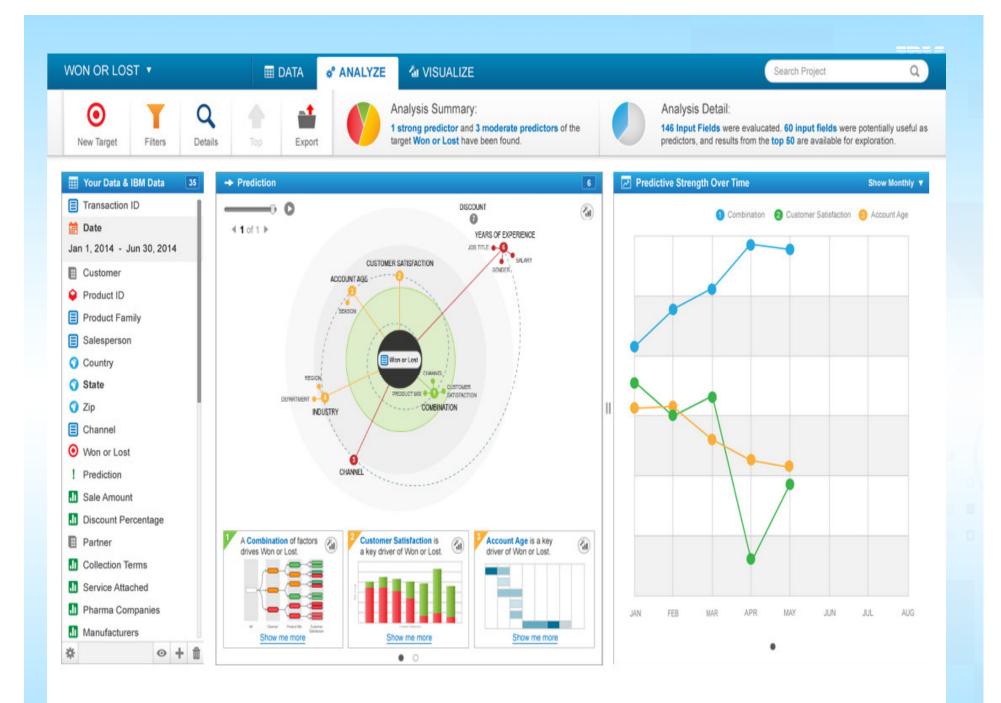

#### **Be Brilliant**

+

Put analytics in the hands of everyone

Make access to data easy for refinement and use

+

Deliver through the cloud for agility and speed

Understand Your Business

#### Watson Analytics

Cloud

Mobile Ready

Secure

## Self-service analytics for business users and experts alike

+