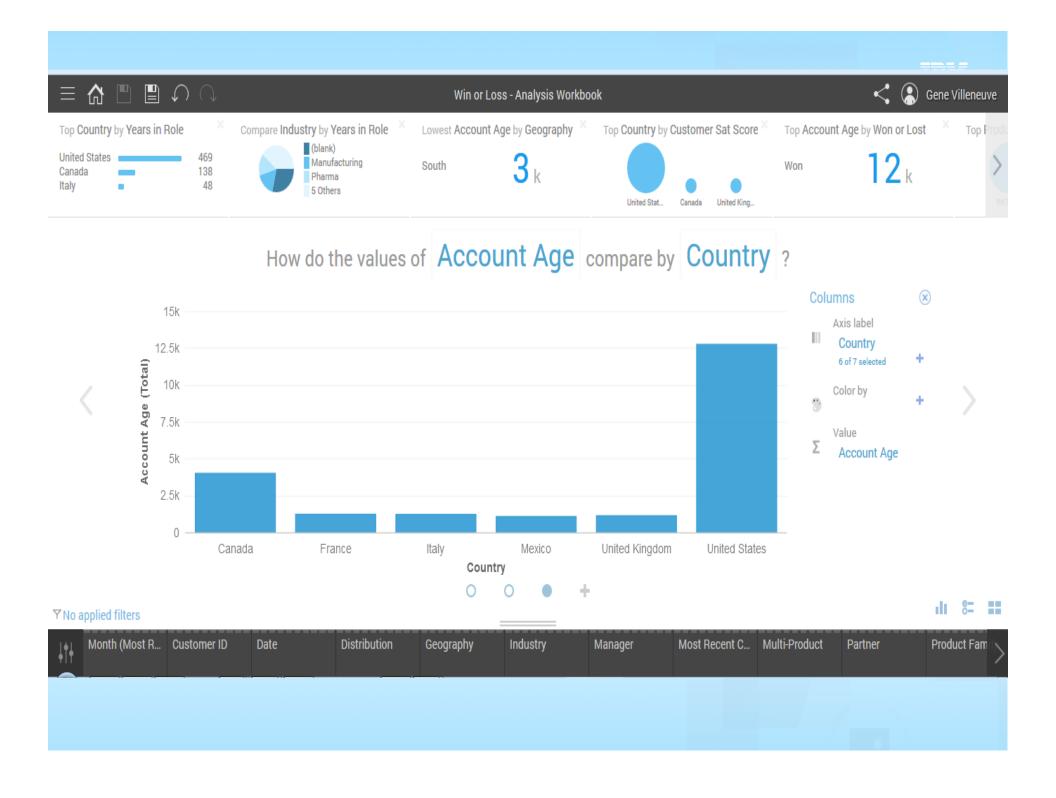

### Cognos Business Intelligence HIGH IMPACT, MOBILE READY VISUALIZATIONS

ENHANCED mobile support ENGAGING visualizations BREAKTHROUGH performance

**DELIVERING VISIBILITY** to franchise owners with key metrics on their iPads