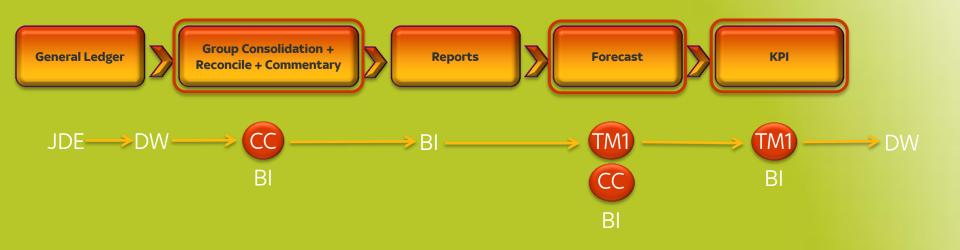

# Group Reporting

# Going into detail

### MONTH END approach

### STATS reporting for Group Finance

- > Feed from Cognos Controller
- ➤ Balance Sheet and P&L
- Suite of reports from variance analysis to commentary review

#### MANAGEMENT reporting

- Covering 6 areas
- Automated reporting to Dashboard generation