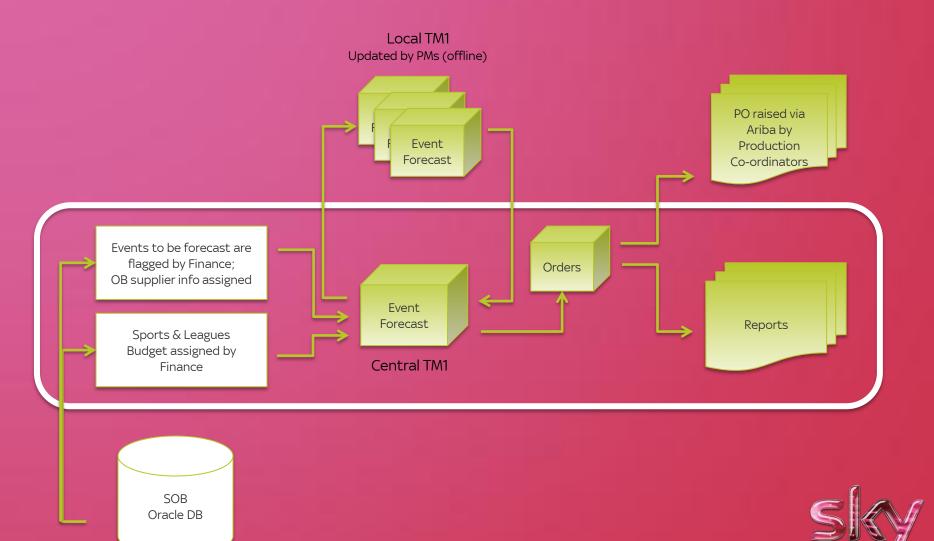

cts
- Finance systems:
  - ➤ Cognos Controller
  - **►** TMI
  - **>** BI
  - > JDE
  - > Ariba



years of better



## **Our Story**

We have focussed the last 4 years on becoming world class in Finance delivery



Podium Performance

Our focus



World Class Service



Winning Insight

Simplification, standardisation, elimination and automation



## **FSP Evolution**



### Support

#### **Systems & Software**

IDF

Cognos Controller

Ariba

Data warehouse

Master Data Management

#### **Processes**

Accounts to report
Procure to pay
Order to cash (non DTH)
Functional processes
Helpdesk for systems

#### **Master Data Management**

Governance
Hierarchies
Standards & Quality Control
Business rules
Maintenance



Focus







TM1
Planning & Analytics...

# Group Reporting





# Sports



## Other Deliverables



Data Pack

Tax Analysis

5 Year Plan



## Challenges

### Faced

- User commitment
- Data Management

## Going Forward

- System migration of Analyst to TM1
- Raising user awareness
- Upgrade





BI

Delivering goals



# Group Reporting





# Going into detail

### MONTH END approach

### STATS reporting for Group Finance

- > Feed from Cognos Controller
- ➤ Balance Sheet and P&L
- Suite of reports from variance analysis to commentary review

#### MANAGEMENT reporting

- Covering 6 areas
- Automated reporting to Dashboard generation



## Other deliverables

Purchase to Pay monthly compliance

|                    | Contract Setup                |                             | Requisition                          |                             | Orders