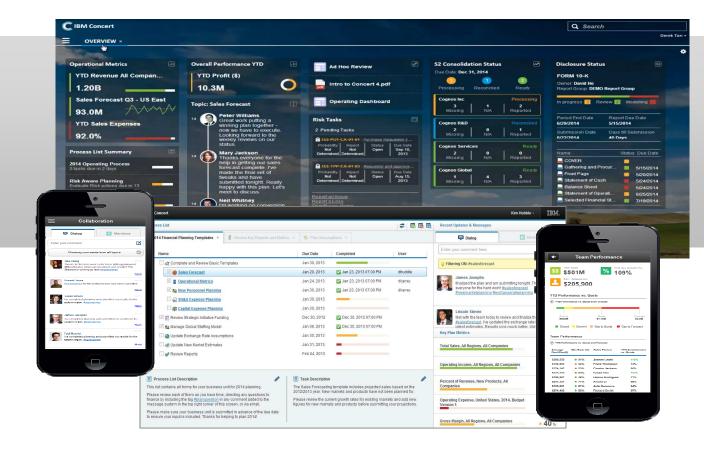

## Drive engaging, collaborative performance management

Business foresight. Future ready.

## Establish one comprehensive, analytic, planning, and scorecarding platform

Span finance & operations, risk & performance management

22

Business foresight. Future ready.

## Integrate scorecards, highlight KPI and metric variances

Business foresight. Future ready.

## Assemble management and performance reports rapidly

Business foresight. Future ready.

Business foresight. Future ready.