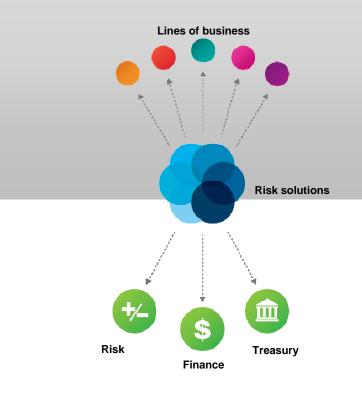

## Span finance & operations, risk & performance management

## Establish one comprehensive, analytic, planning, and scorecarding platform

Span finance & operations, risk & performance management

22

Business foresight. Future ready.