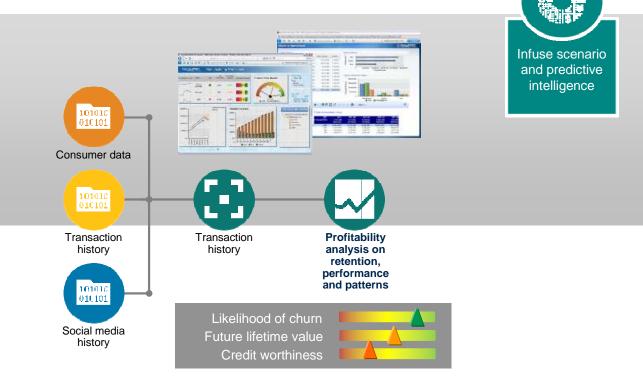

## Bring profitability analytics forward

- Model multi-dimensional operational and financial business structures
- Integrate predictive models for statistical impact examples
  - Customers most likely to buy specific products or services
  - Customer most likely to turn to a competitor
  - Employees most likely to succeed
- Incorporate predictive outputs into scenario models and plans