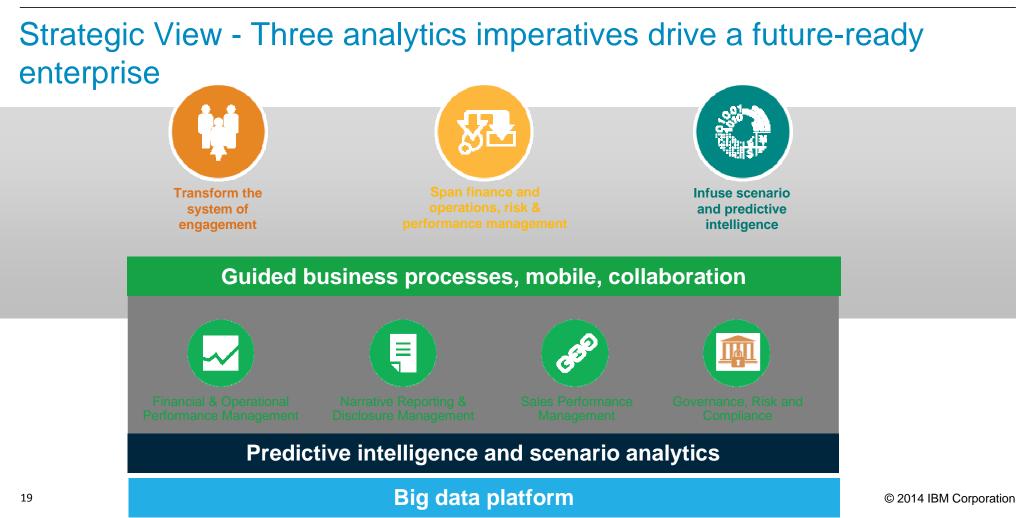

## Transform the system of engagement

Engage all the right people when needed

- Tailored user experiences
- High participation and greater frequency
- Guided business process engagement
- Integrated social collaboration

## Span finance & operations, risk & performance management

## Apply scenarios and range plans to account for uncertainty and risk

- Model
  - Build scenarios reflecting range of future market conditions
- Collaborate
  - Collaborate across business units and functions
  - Capture variability of input drivers
- Report & Analyze
  - Create range of outcomes
  - Analyze sensitivity of outcomes to variability in drivers
- Plan
  - Plan for multiple outcomes