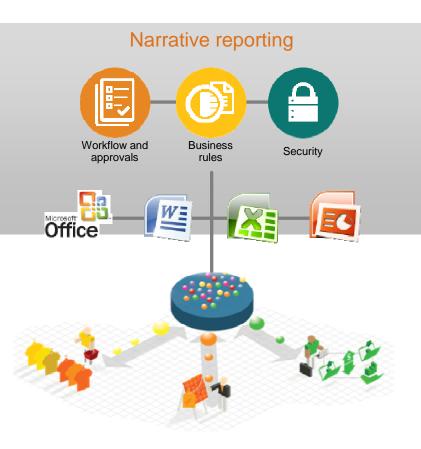

## Assemble management and performance reports rapidly

Business foresight. Future ready.

Business foresight. Future ready.