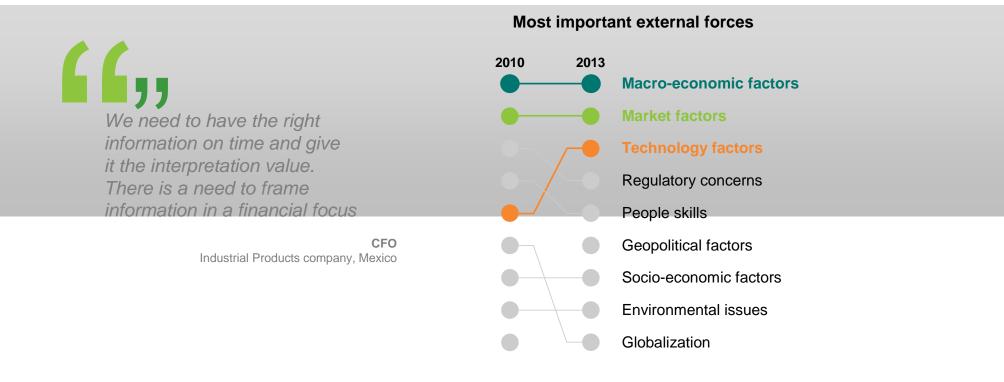

# Technology is of ever-increasing importance to CFOs-the key moving forward is capturing its potential

Source: "CFO insights from the Global C-Suite Study", IBM Institute for Business Value, 2014 Source: Question E8--What are the most important external forces that will impact the enterprise over the next 3 to 5 years?