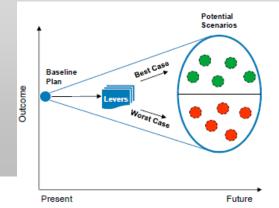

## Apply scenarios and range plans to account for uncertainty and risk

- Model
  - Build scenarios reflecting range of future market conditions
- Collaborate
  - Collaborate across business units and functions
  - Capture variability of input drivers
- Report & Analyze
  - Create range of outcomes
  - Analyze sensitivity of outcomes to variability in drivers
- Plan
  - Plan for multiple outcomes

Range of Outcomes

Frequency

250

200

150

100

Driver Sensitivity

Infuse scenario and predictive intelligence