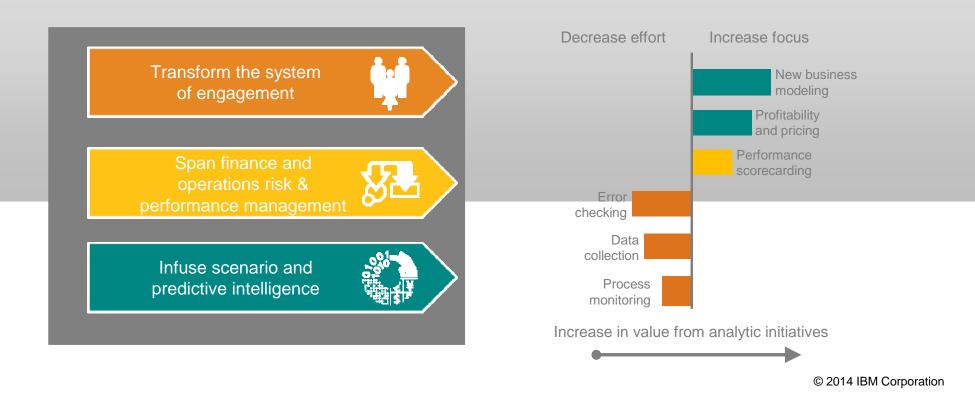

## Transform the system of engagement

Engage all the right people when needed

- Tailored user experiences
- High participation and greater frequency
- Guided business process engagement
- Integrated social collaboration

## Span finance & operations, risk & performance management

## Apply scenarios and range plans to account for uncertainty and risk

- Model
  - Build scenarios reflecting range of future market conditions
- Collaborate
  - Collaborate across business units and functions
  - Capture variability of input drivers
- Report & Analyze
  - Create range of outcomes
  - Analyze sensitivity of outcomes to variability in drivers
- Plan
  - Plan for multiple outcomes