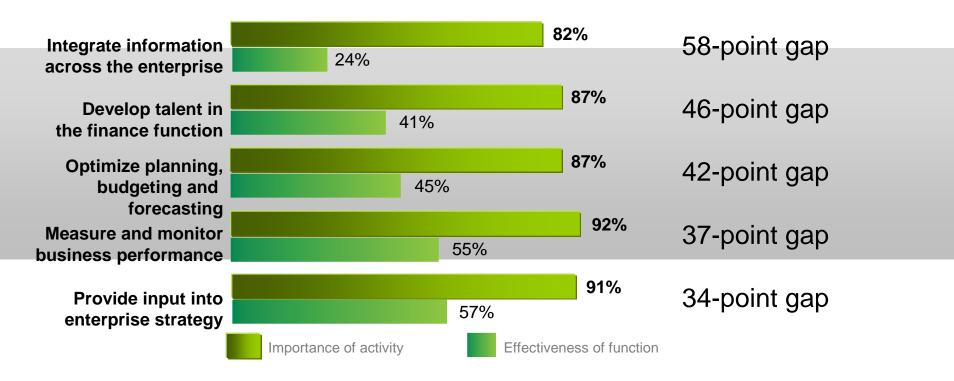

### The gaps between importance and effectiveness

SOURCE: IBM, The Customer Activated Enterprise: Insights from the Global C-Suite Study, October 2013.

© 2014 IBM Corporation

9

Business foresight. Future ready.

## The gaps between importance and effectiveness have grown since 2005, demonstrating growing business pressures

© 2014 IBM Corporation

Source: "CFO insights from the Global C-Suite Study", IBM Institute for Business Value, 2014

Source: Question CFO1-How important are each of the following areas of responsibility to your enterprise? CFO2: How effective is your organization in the following areas?

Business foresight. Future ready.