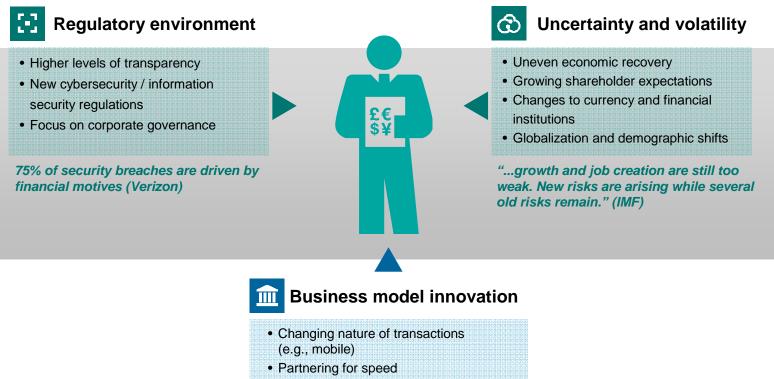

### New dynamics put new pressures on CFOs

- Growth in emerging markets
- Cash-rich balance sheets

In the U.S., non-financial companies have a record \$1.45 trillion in cash (Forbes)

Business foresight. Future ready.