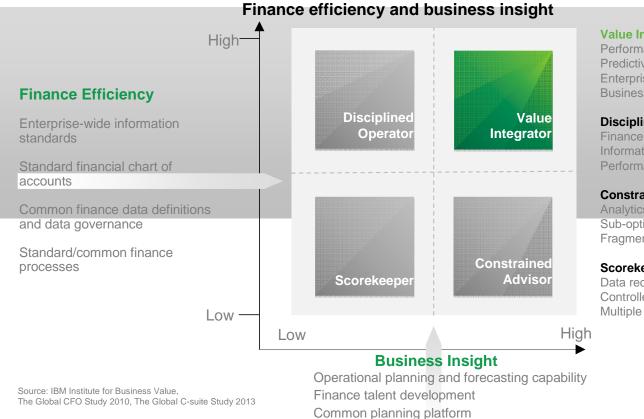

## Flashback: The 2010 Global CFO Study identified 4 Finance profiles, with one group, Value Integrators, outperforming the rest

#### Value Integrator

Performance optimization Predictive insights Enterprise risk management Business decision making

#### **Disciplined Operator**

Finance operations focused Information provision Performance interpretation

#### **Constrained Advisor**

Analytics focused Sub-optimal execution Fragmented data

#### Scorekeeper

Data recording Controllership Multiple versions of the "truth"

Business foresight. Future ready.

13

Flash forward: Value Integrators are pushing the boundaries of efficiency and insight–a subset are emerging as Performance Accelerators