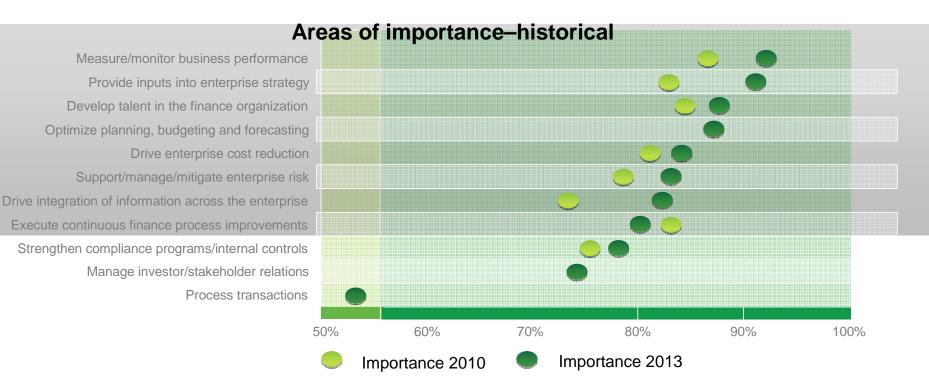

## CFOs report that almost all aspects of their role have increased in importance over the past 3 years

Source: Question CFO1--How important are each of the following areas of responsibility to your enterprise?;