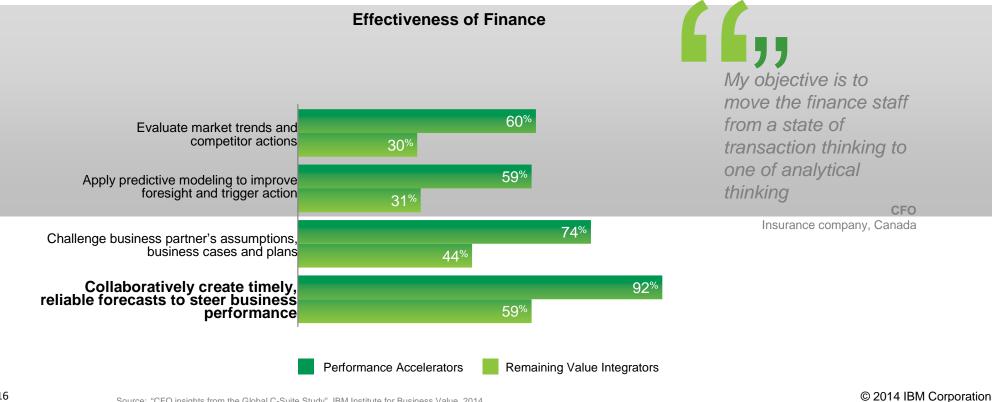

## Performance Accelerator's strong focus on data analytics enables them to excel in delivering stronger business foresight

Source: "CFO insights from the Global C-Suite Study". IBM Institute for Business Value. 2014 Source: Question CFO7--How effective is your organization at performing the following?