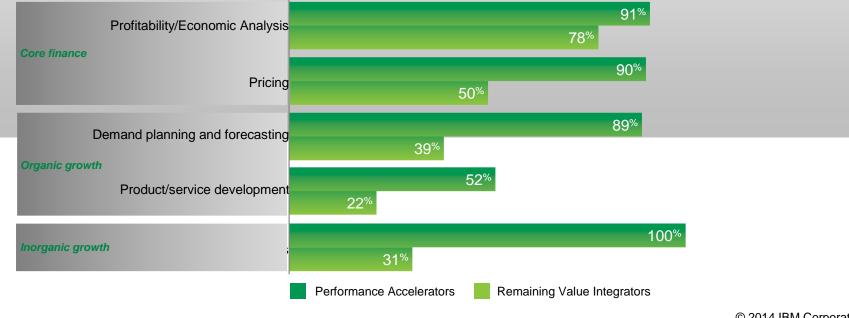

# Performance Accelerators are defined by the fact that they're both better at performing core tasks *and* more willing to enter new arenas

**Effectiveness of Finance** 

Source: "CFO insights from the Global C-Suite Study", IBM Institute for Business Value, 2014 Source: Question CFO5--How effective is Finance in the following areas?