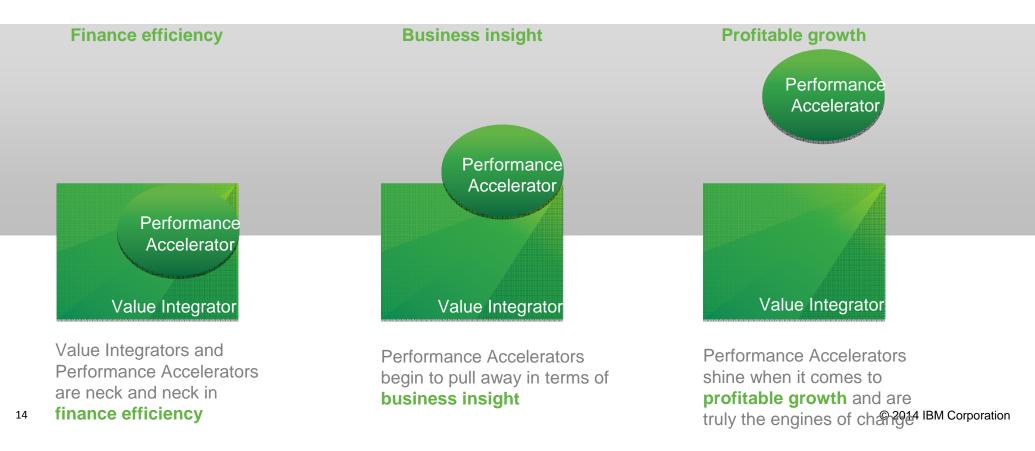

## Performance Accelerator's focus areas can be grouped into efficiency, insight, and growth initiatives—one ability builds on the previous

Business foresight. Future ready.