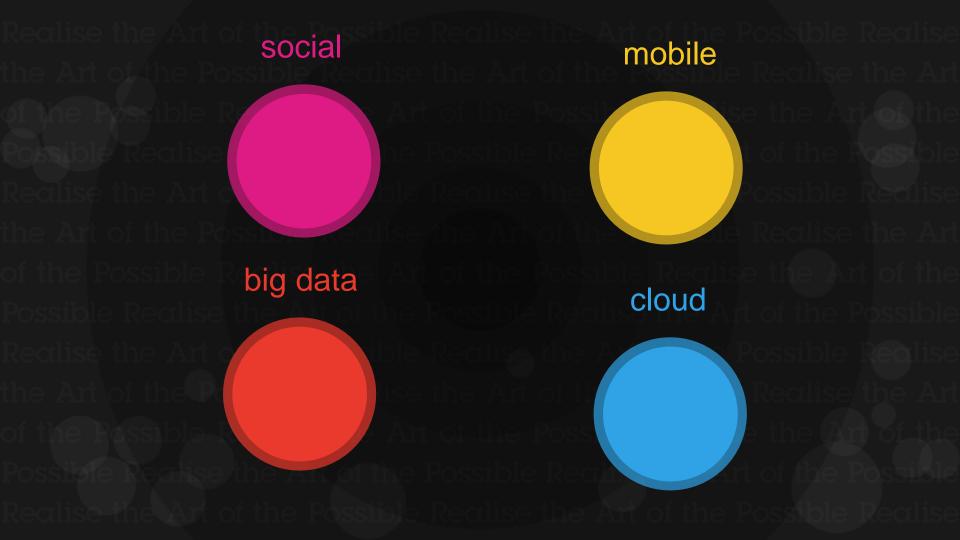

### Ubiquity of social networks

Billions of mobile devices

Massive amounts of big data

Elastic cloud infrastructure

Realise the Art of the Possible

social

# big data

### mobile

## cloud

Realise the Art of the Possible Realise the Art of the Possible Realise

Realise the Art of the Possible Realise the Art of the Possible Realise the Art of the Possible Realise the Art

Collaboration across the ecosystem Underprepared 73% Mobile device proliferation