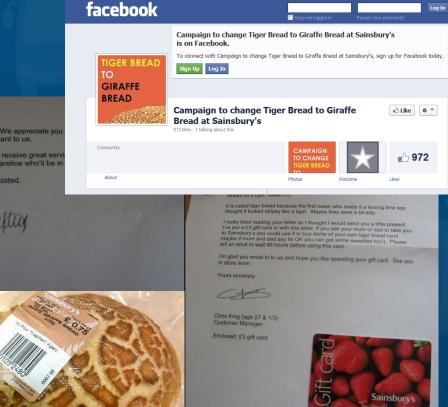

#### Lily Robinson – Age 3 1/2

Samsbury's Supermarkets Unit 33 Hollown London ECLN 2HT

Why is tiger bread c\alled tiger bread? It should be c\alled giraffe bread.

111 +++×

Love from Lily Robinson age 3 1/2

#### Dear Lily Robinson

Thanks for your letter. We appreciate you your feedback is important to us.

We want to ensure you receive great servi my colleagues at the Careline who'll be in

Your patience is appreciated.

Yours sincerely

Mance auneftig

Janice Connelly Customer Manager

92% of consumers trust earned media

think social will improve forecasts