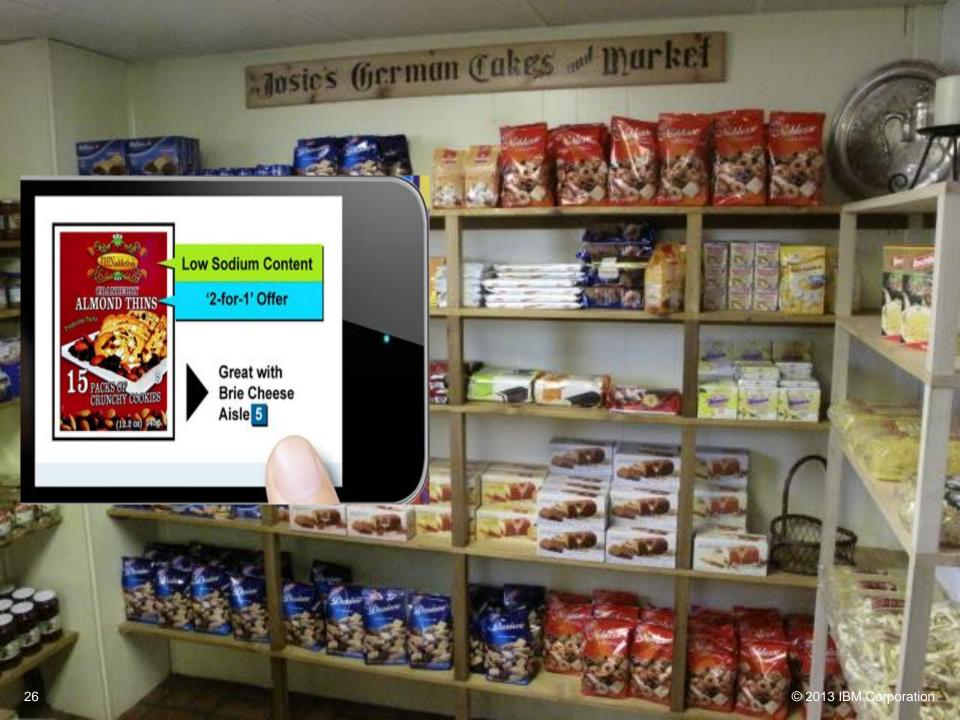

## Smarter Commerce: Your customer in context.

of consumers expect personalization

only

claim to be highly effective at engaging individual customers

© 2013 IBM Corporation Source: IBM Institute for Business Value and Center for Applied Insights