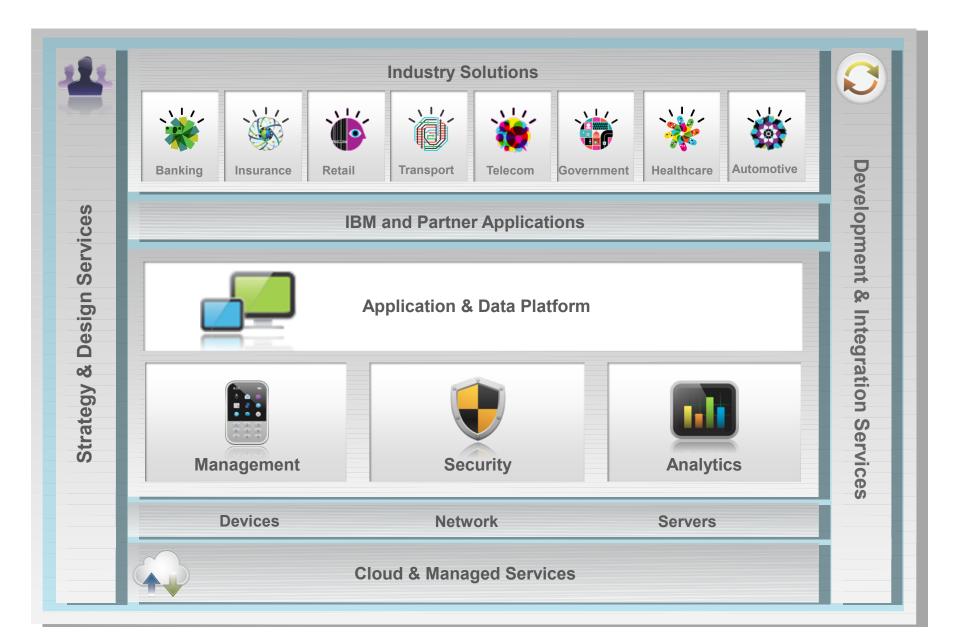

IBM Black Friday 2012 results

#### DEMAND SPREADS TO ALL SECTORS

#### **PUBLIC SECTOR MOBILE WEB ACCESS**



# UNEXPECT THE EXPECTED BUILD FOR FLEXIBILITY - FUTURE PROOF http://www.flickr.com/photos/shoot-art/39

## **Q4 2007 MARKET SHARE**



Source: comScore DataGem

## **Q2 2013 MARKET SHARE**







#### MANAGE RISK AND SECURITY

£66BN

**1**<sub>M</sub>

74%

Annual cost of mobile security threats to UK SMEs

Android-based questionable and malicious apps

People use smartphones at work (58% in restaurant)



#### **DELIVER SOMETHING SPECIAL**

No.1 1H45 THINK

Reason people switch banks: poor mobile experience

Average time spent on tablets per day

Context Entertainment **Testing** Feedback Engagement



# THE LEADING MOBILE PLATFORM FOR BUSINESS



## IBM MOBILEFIRST PORTFOLIO







#### Thank You

Mike Spradbery
@IBMMobileUK
spradders@uk.ibm.com