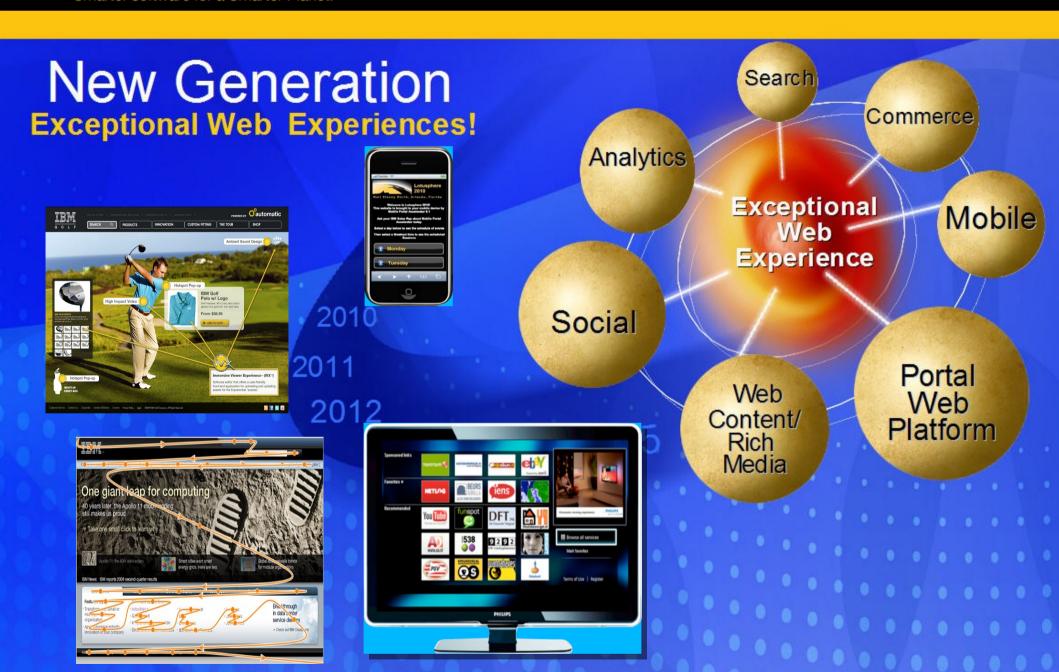

## **An Exceptional Web Experience...**

## **Better Web Experience = Better Business Experience**

- Exceptional Web Experiences can result in:
- •400% higher visit-to-lead conversion rate
- •200% higher visit-to-order conversion rate
- •41% lower page abandonment rate
- •16.6% more recommendations by customers for your products and services
- 15.8% fewer customers lost to competitors
- •14.1% repeat purchase interest by customers

Useful

Customers can accomplish their goals

Customers can easily perform tasks

Customers enjoy their experience

"Best Practices In User Experience (UX) Design", Forrester Research, Inc., September 2009