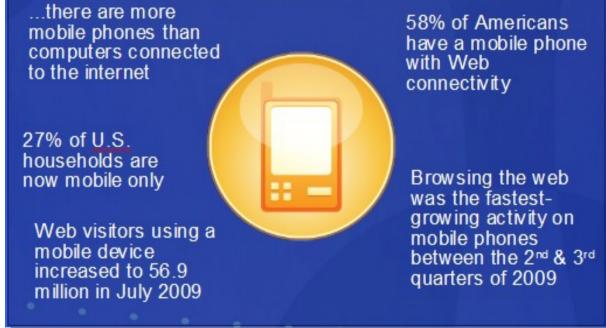

# Doing More Anywhere, Anytime... and Growing

...Fastest growing activity on

mobile phones is browsing the web...

...Six-times as many non-PC devices to be connected to networks as PCs by 2012...

Will they be able access your business?