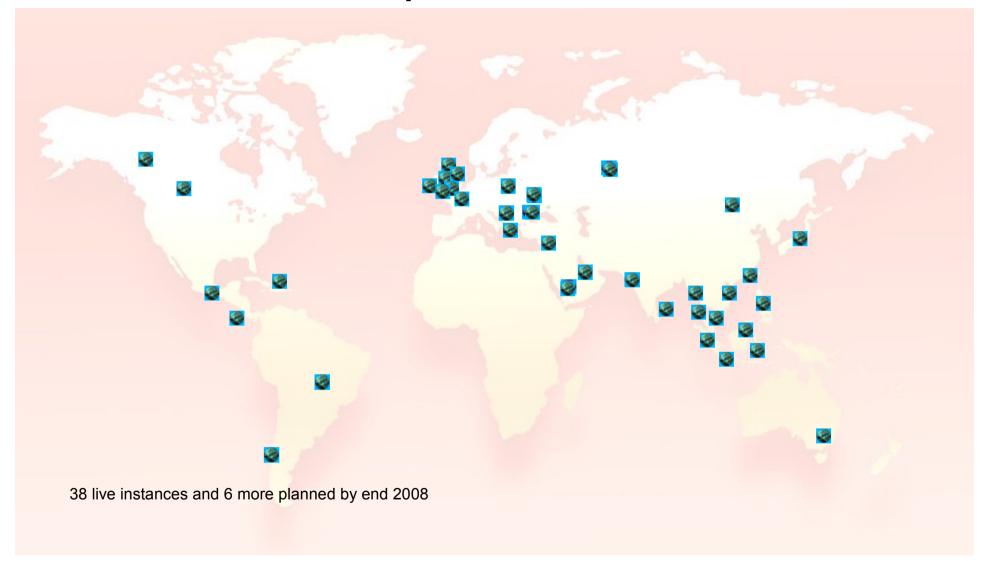

## Ready for the Next 10 Years

Smarter software for a Smarter Planet.

Market Share Leader: 2001-2008\*

Source resp: Common Money

READERS' CHOICE

\*"WebSphere Portal - #1 in Worldwide Revenue from 2001 to 2008\*" (1) Source: Gartner, Inc. "Market Share: Application Infrastructure and Middleware Software, Worldwide, 2008," Fabrizio Biscotti, 29 April 2009.