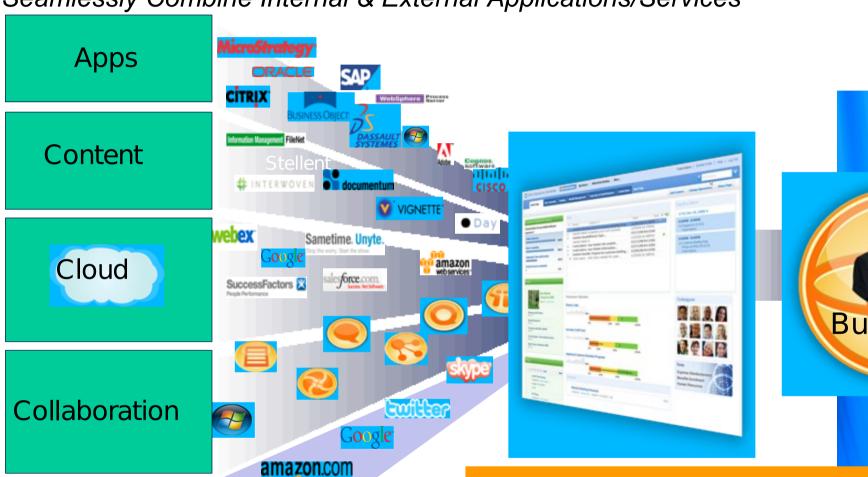

## Portal: Putting it all together

YAHOO!

Seamlessly Combine Internal & External Applications/Services

Personalized Secure

Business

Dynamic

Consumer

Combined with Web 2.0 & social capabilities, employee intranets & customer extranets help drive better business outcomes