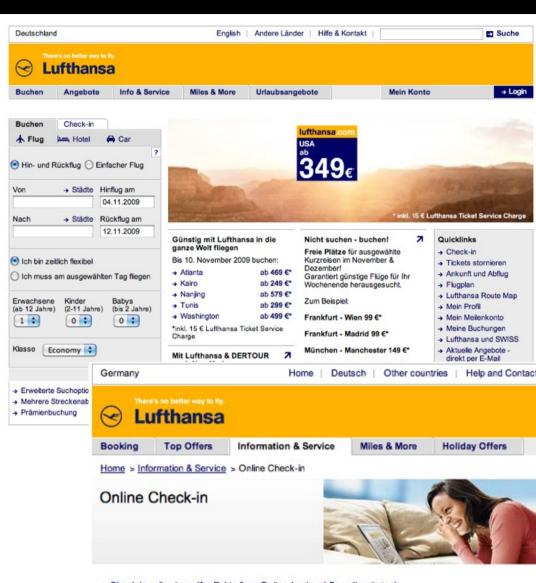

### Lufthansa.com

- Major international airline serving over 70m customers annually
- Over 3.7m online bookings per year (growing at 37% annually) from 18m registered users
- Fully integrated transactional B2C portal with online fares, bookings, customer self service, account self service and more
- Rapidly scalable infrastructure to handle planned and un-planned spikes in volume
- Supporting more than 200 schedule inquiries per second
  - Fare Sales
  - Online check-in

- → Check in online here (for flights from Switzerland and Scandinavia too)
- → News about online check-in
- → How to obtain your online boarding pass
- → Other boarding passes
- ↓ Quick boarding even with bags
- → Changing a flight after you've checked in
- Advice on printing out the online boarding pass
- → Advice on passengers' rights under EU legislation (EC Regulation No 261/2004).