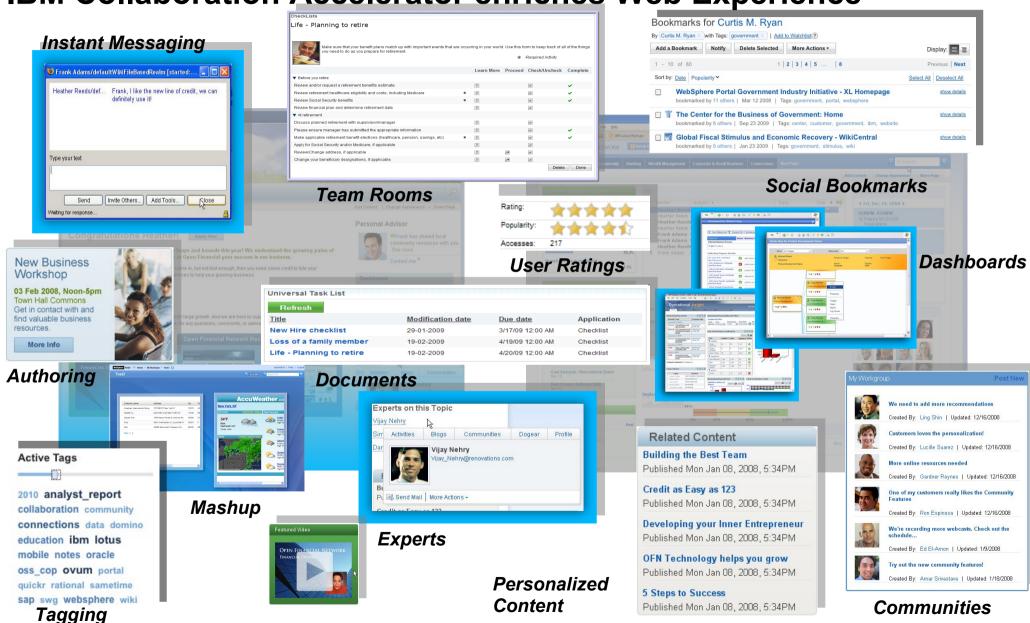

IBM Collaboration Accelerator enriches Web Experience

Smarter software for a Smarter Planet.