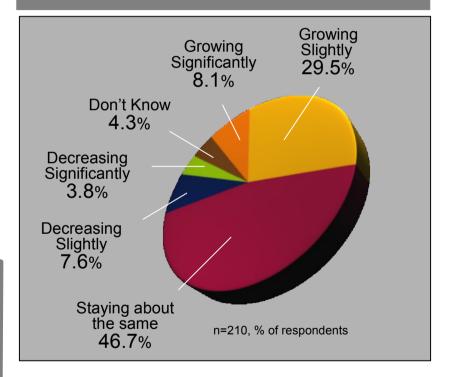

# External-Facing Web Site Priorities

84% of organizations will maintain or increase investment in their public Web site(s) in the next 12 months

"...it's too **difficult** for content creators **to publish content** (and keep the site fresh and up to date)..."

Which of the following best reflects your company's planned investment in public websites over the next 12 months?