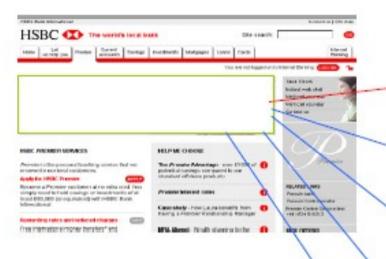

## HSBC - Global Customer Service

- running the brand on WebSphere Portal

Over 50 million customers

Contact up I Site man

Descriptions

- Personalized content based on account level and usage
- Regionalized content delivered to over 40 countries/languages
- Scalability to meet increased demand
  - > 50K concurrent user capacity at one site alone
- Portal supports lines of business:
  - Personal Financial Services
  - Corporate Banking
  - **Payments**
  - Insurance
  - Premier
  - Stock Trading

## **HSBC - Global Internet Implementations**

## HSBC: Crafting an Exceptional User Experience

Banners using customer data held in the back-end