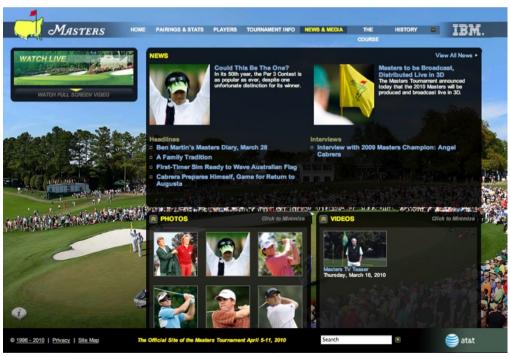

# The Master's Golf Tournament - April 5-11

- The 2010 Masters.com web site is totally redesigned to tell the "story" of the Masters in a visual manner
- Live Video experience:
  - HD Quality video
  - Unique DVR feature to "rewind to key moments"
  - Live coverage for featured pairings
- Leader board continually updated with video of key shots to enhance the experience and tell the story
- Masters 3D coverage will be streamed Live over the internet and made available via Masters.com

an exceptional web experience, managed by Lotus Web Content Management

http://www.masters.com

Electronic forms will always save money, always save paper and the environment, always create more productive, happier users and always make data more accurate.