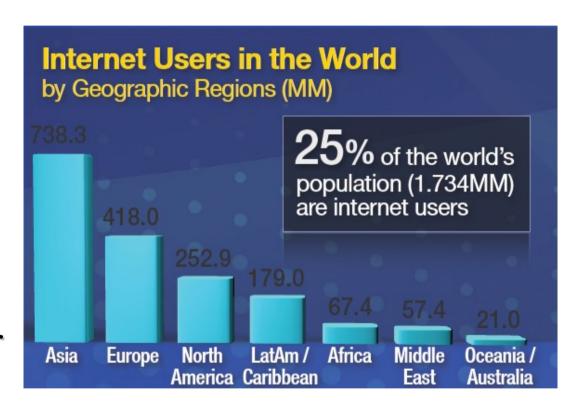

# Doing More Anywhere, Anytime... and Growing

2 billion Internet users by 2011...

> ...can you engage them...in their language...on their device?

Will you know them?

Smarter software for a Smarter Planet.