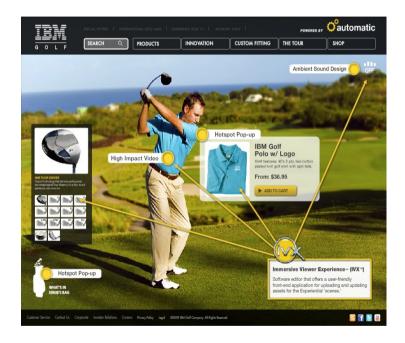

# The Wave of Future Possibilities

### Immersive Viewer Experience

- · Full motion on-demand, fly-in video objects
- Keystrokes calibrated with sound feedback
- Mouse-driven Axial pan navigation (5-axes)
- Intelligent Feedback: click one path and the site returns content to the user based on that set of keystrokes