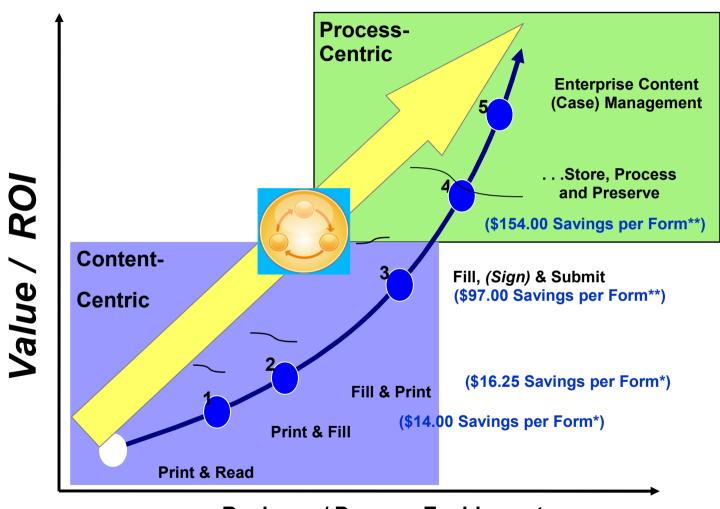

an exceptional web experience, managed by Lotus Web Content Management

http://www.masters.com

Electronic forms will always save money, always save paper and the environment, always create more productive, happier users and always make data more accurate.

Data accuracy alone can save millions of dollars in most business processes. The world has been waiting for this technology."

**Toby Bell, Gartner Group November 2008** 

# Profound ROI: Solid, quantifiable benefits for customers, through process automation as well as paper savings

**Business / Process Enablement** 

Sources: \*\*GartnerGroup