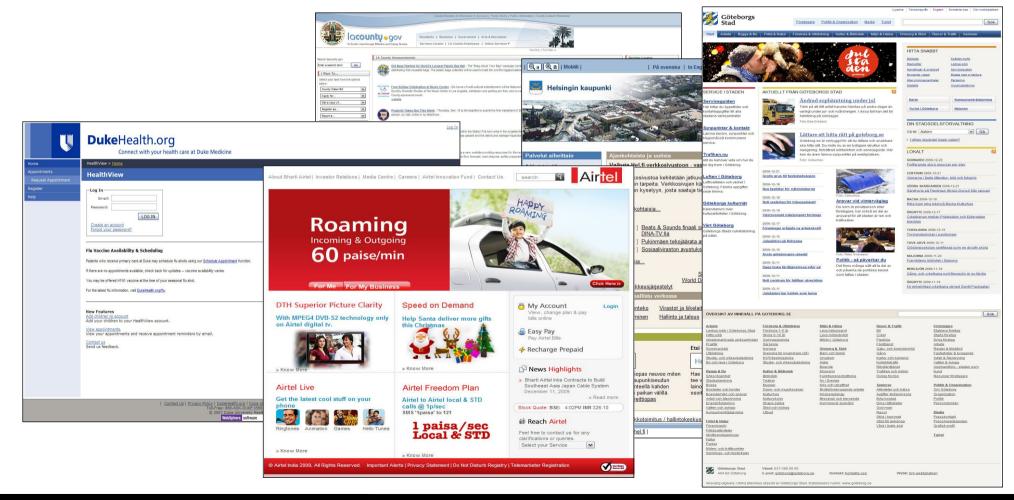

# Award Winning CUSTOMERS

HSBC Bank Brazil – Employee Portal 2009 Intranet Design Award, Nelson Norman Group (Recipient) City of Gothenburg – Citizen Portal 2009 GT Newspaper Achievement Award (Recognized)

US Army Publishing Directorate – Army Action Tracking System
2009 Army Knowledge Management Award (Winner)

**Duke University Health System – Patient Portal** 2008 Healthcare Informatics Innovator (Finalist)

Los Angeles County – Municipal Portal 2009 National Association of Counties Achievement Award (Winner) Bharti Airtel – Mobile Portal 2008 Strategy Analytics Wireless Media Lab (Best Portal)

Miami-Dade County – Housing Central Portal 2007 Digital Government Achievement Award (Winner)

U.S. Nuclear Regulatory Commission – Electronic Information Exchange 2009 Excellence.Gov Award (Finalist)

State of Missouri – Emergency Response Information System Portal 2008 Computerworld Honors (Laureate) City of Helsinki – Citizen Portal 2007 UN Report: Digital Governance in Municipalities (#1 in Europe)