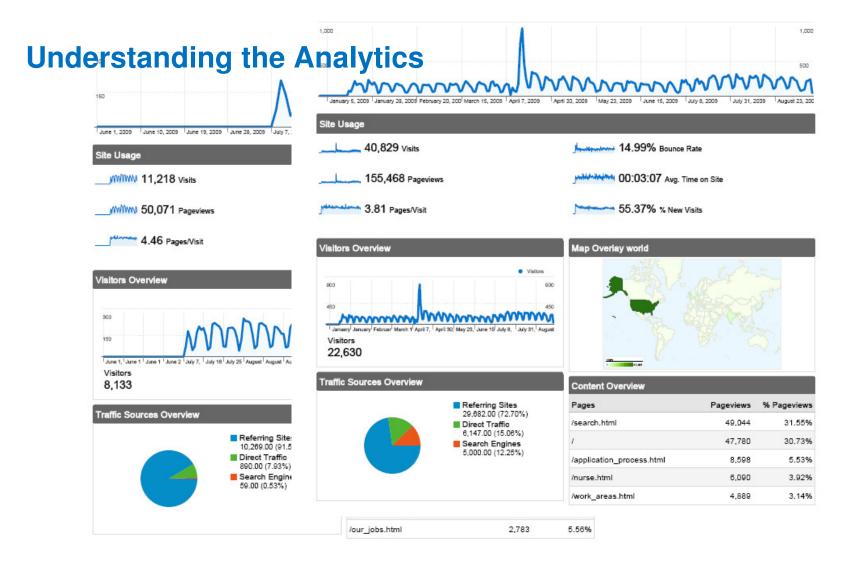

# **Know the Medium**

Source: Facebook/LinkedIn.com

# **Know the Medium**

# Facebook vs. LinkedIn

750 million users on Facebook

100 million users on LinkedIn

# :25 minutes :09 minutes

Percentage of active users

Source: Facebook/LinkedIn.com