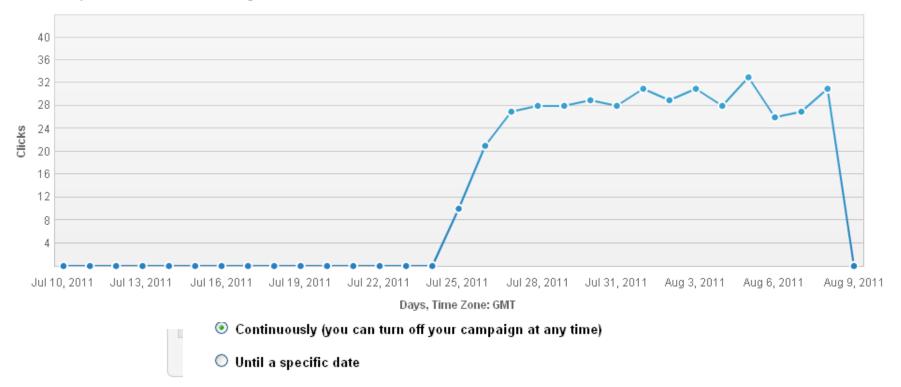

- Consider a Careers Page instead of a Group or just a Company Profile
- Increase awareness by using PPC Ads by LinkedIn

Clicks -

### **LinkedIn Ads**

### Last 30 Days - Jul 10, 2011 - Aug 9, 2011