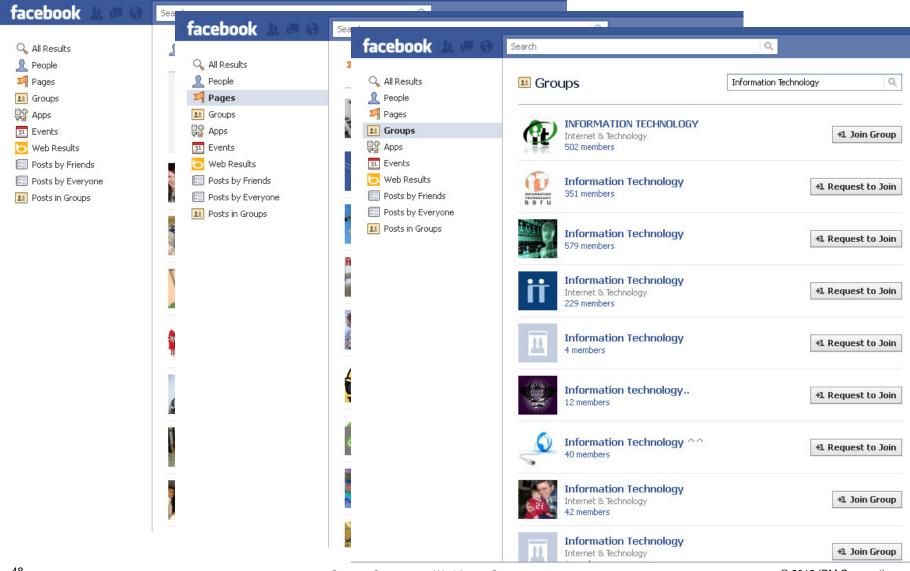

# Facebook Presence Recommendations

- Create a Page or add a Careers Tab to an existing page
- Engage with users on Career Site
- Build talent pipeline with Facebook search

# **Searching Facebook**

© 2013 IBM Corporation

# **Facebook Presence Recommendations**

- Create a Page or add a Careers Tab to an existing page
- Engage with users on Career Site
- Build talent pipeline with Facebook search
- Increase awareness with Facebook Ads