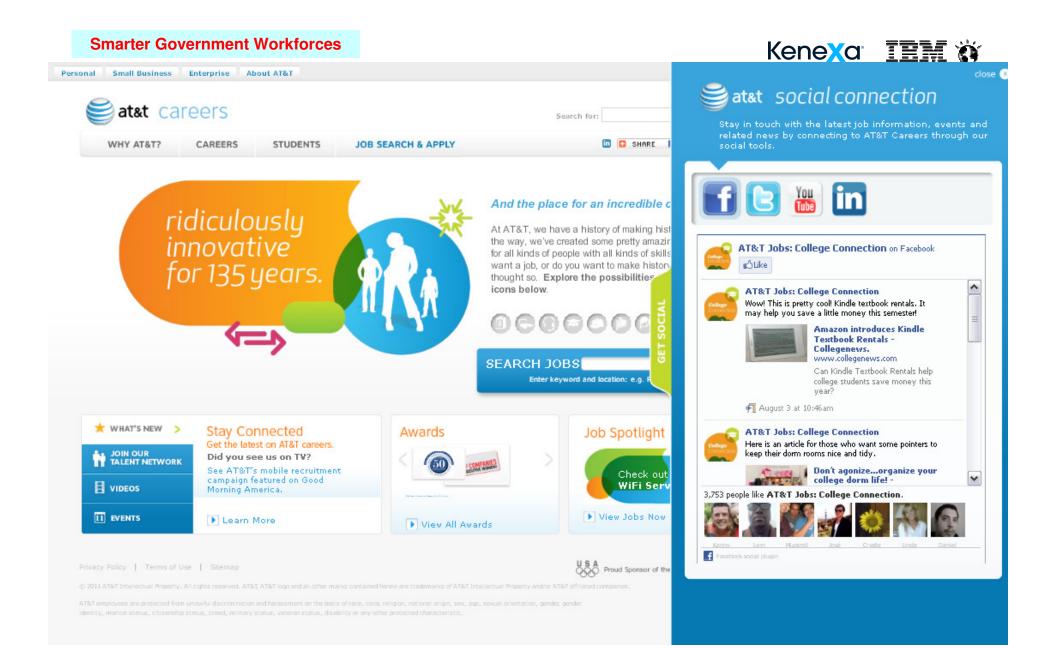

#### **Social Recruiting**

#### **Know Your Goal**

#### **Potential Goals**

- Hire for a specific job
- Creating awareness about our company
- Attract college students
- Create a talent pipeline
- Hire for a job family
- Showcase employees

Social Strategy