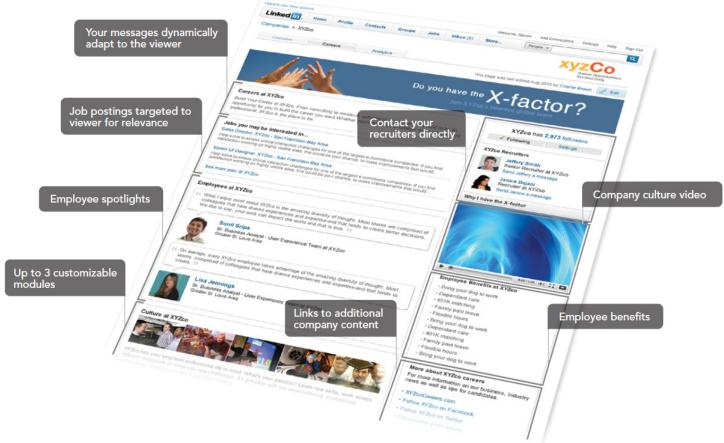

# Recruiting with LinkedIn

Consider a Careers Page instead of a Group or just a Company Profile

| Key Feature                          | Silver       | Gold         |
|--------------------------------------|--------------|--------------|
| Ability to lock down content editing | $\checkmark$ | $\checkmark$ |
| Detailed Analytics                   | $\checkmark$ | $\checkmark$ |
| Jobs targeted to audience            | $\checkmark$ | $\checkmark$ |
| Target page content to audience      | Х            | ✓ (up to 5)  |
| Content refresh                      | $\checkmark$ | $\checkmark$ |
| Ads to drive traffic to site         | X            | $\checkmark$ |
| Ads appear on your company's pages   | Х            | $\checkmark$ |

- Consider a Careers Page instead of a Group or just a Company Profile
- Increase awareness by using PPC Ads by LinkedIn

Clicks -