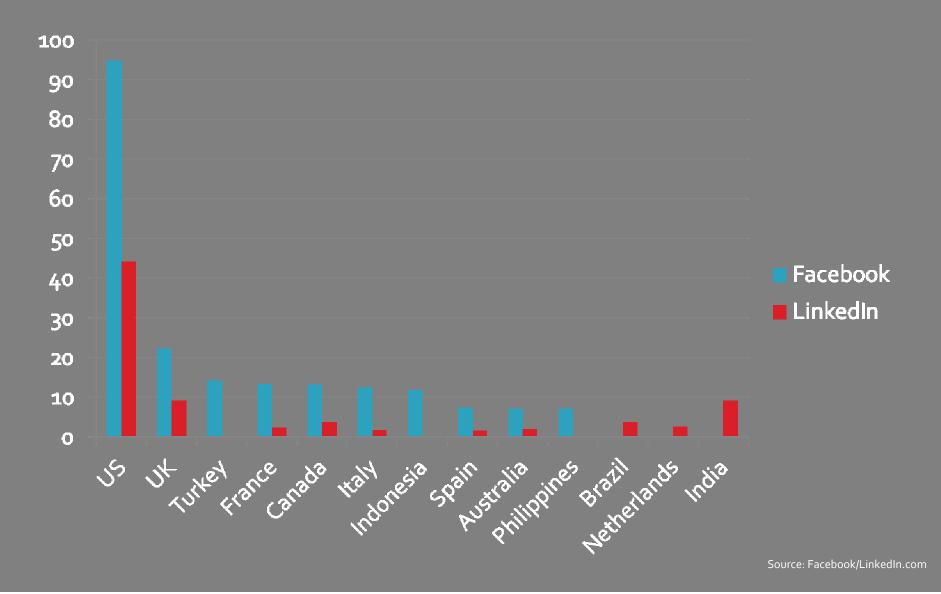

# **Know the Medium**

Source: Facebook/LinkedIn.com

# **Know the Medium**

# Facebook vs. LinkedIn

750 million users on Facebook

100 million users on LinkedIn