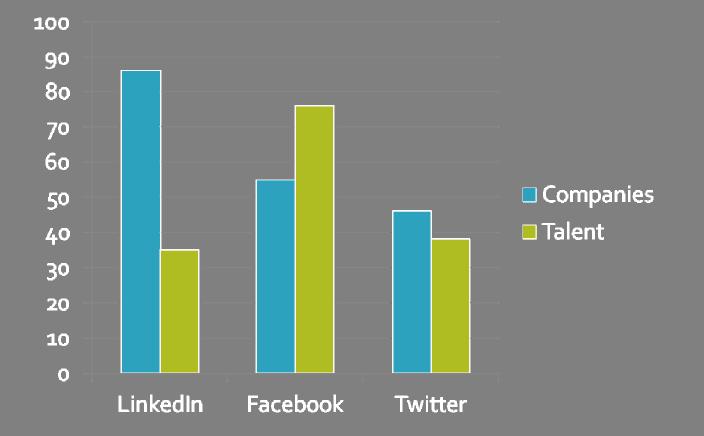

</li> </ul>     | <ul> <li>Face to face communication</li> <li>Formal letter writing</li> <li>Team discussions</li> <li>Difficulty with communicating up or down a generation</li> </ul> |
| Gen Y<br>1979-1997        | • Text<br>• Social networks<br>• E-mail<br>• Instant message                                                                       | <ul> <li>Face to face conversations</li> <li>Telephone conversations</li> <li>Professional or even casual letter writing</li> </ul>                                    |

# **Know the Medium**



Source: Facebook/LinkedIn.com

# **Know the Medium**



# Facebook vs. LinkedIn

750 million users on Facebook

100 million users on LinkedIn





# :25 minutes :09 minutes

Percentage of active users

Source: Facebook/LinkedIn.com

# Company vs. Talent





# **Facebook Presence Recommendations**

• Create a Page or add a Careers Tab to an existing page

| Key Feature                             | Facebook Page | Facebook Group |
|-----------------------------------------|---------------|----------------|
| Hosting a discussion                    | $\checkmark$  | $\checkmark$   |
| Discussion wall and forum               | $\checkmark$  | $\checkmark$   |
| Add applications                        | $\checkmark$  | X              |
| Messaging to all members                | $\checkmark$  | $\checkmark$   |
| Visitor statistics                      | $\checkmark$  | X              |
| Public video/photo exchange             | $\checkmark$  | $\checkmark$   |
| "Related" event creation and invitation | $\checkmark$  | X              |
| Pr