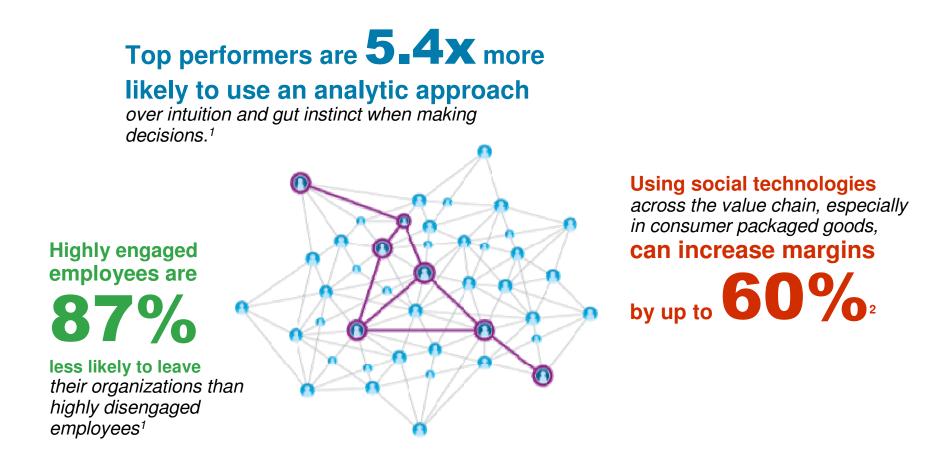

#### **Customer Service**

72% of CEOs cite the need to improve their understanding of customers. <sup>1</sup>

Can achieve 5% reduction in customer defection rate increasing profits by up to 68%<sup>2</sup>

#### **Product Development**

In software, the top programmers write 10 times the code of average performers. <sup>5</sup>

Can develop and bring new products to market in 1/3 time <sup>6</sup>

#### Sales

Top 10% of sellers often generate 30-50% of a company's revenue.<sup>3</sup>

Can increase sales manager revenue by 40% and improve efficiency by up to 50%  $^{\rm 4}$ 

#### HR

Employees who are most committed to their organization give 57% more effort and are 87% less likely to resign than disengaged employees <sup>7</sup>

Source 1: 2012 IBM CEO Study Source 2:Bain & Co Source 3: VCC case study, Source 4: VCC Case Study

When social technology is used to empower employees, additional sources of value emerge