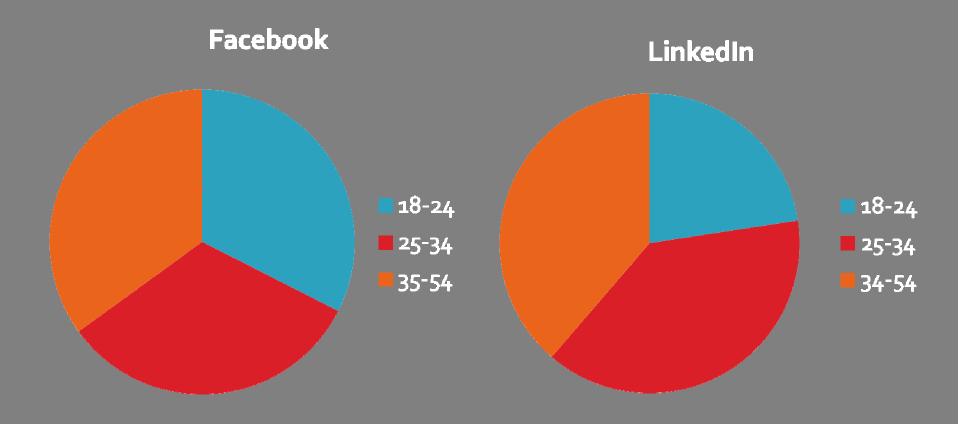

#### **Know Your Audience**

|                           | Communication<br>Preferences                                                                                                       | Communication<br>Obstacles                                                                                                                                             |
|---------------------------|------------------------------------------------------------------------------------------------------------------------------------|------------------------------------------------------------------------------------------------------------------------------------------------------------------------|
| Baby Boomers<br>1946-1964 | <ul> <li>Telephone/cell phone (talking)</li> <li>Face to face</li> <li>Fax</li> <li>E-mail</li> <li>Group/team meetings</li> </ul> | <ul> <li>Social networking sites</li> <li>Blogging</li> <li>Texting</li> <li>Instant messaging</li> </ul>                                                              |
| Gen X<br>1965-1978        | <ul> <li>E-mail</li> <li>Cell phone</li> <li>Text</li> <li>Blogging</li> <li>Instant message</li> <li>Online forums</li> </ul>     | <ul> <li>Face to face communication</li> <li>Formal letter writing</li> <li>Team discussions</li> <li>Difficulty with communicating up or down a generation</li> </ul> |
| Gen Y<br>1979-1997        | • Text<br>• Social networks<br>• E-mail<br>• Instant message                                                                       | <ul> <li>Face to face conversations</li> <li>Telephone conversations</li> <li>Professional or even casual letter writing</li> </ul>                                    |

# **Know the Medium**

Source: Facebook/LinkedIn.com

# **Know the Medium**