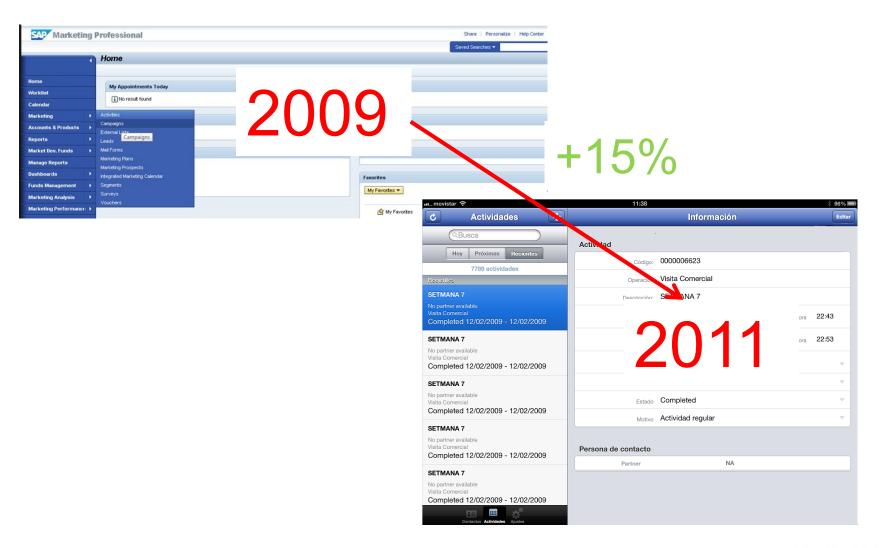

#### **HIPRA SAP CRM app**

- HIPRA sales ÷ Enables mobile access to CRM to representatives, allowing retrieval and modification of customer information and activities
- On-line access to SAP CRM as sales reps are on the field
- **Off-line working mode**, with sync when connection is resumed