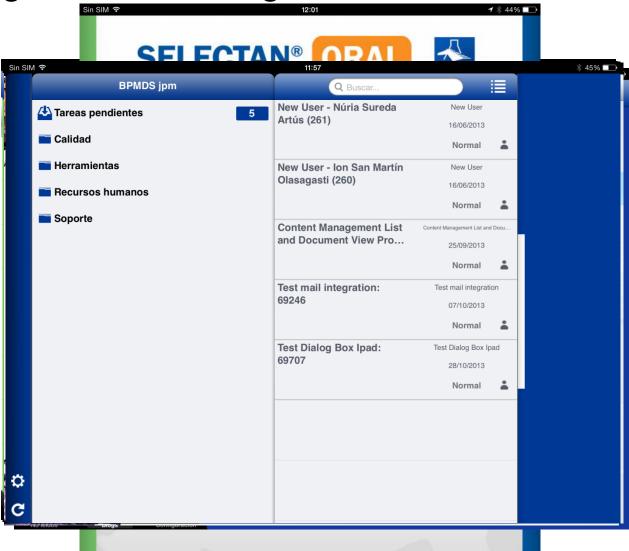

## Helping process improvement

- Giving directors and employees mobile access to processes
  - SAFIRA delivered **iPad BPM mobile portal** for IBM BPM 7.x in April 2012...
  - ... and **tasks no longer need to wait** for the employee to be at his desk

5