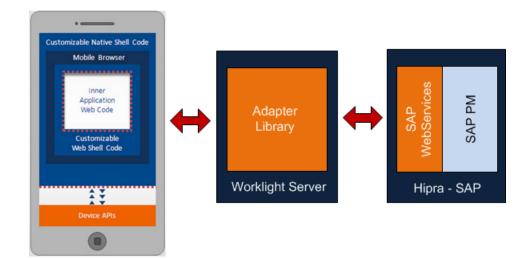

#### App Architecture

- Hybrid Worklight application optimized for iPad and easily portable to other devices, using the Sencha Touch framework, minimizing the usage of native code.
- The iPad **app interfaces with SAP** using an **Worklight Integration Adapter** with enhanced performance.
  - A set of webservices are provided by Hipra SAP to support the mobile application functionality.