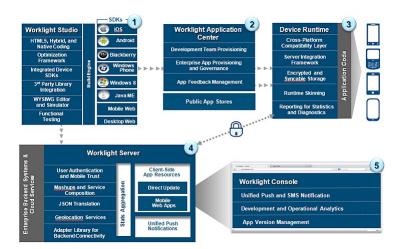

#### MobileFirst in the game

- Worklight for
  - Multi-device development and testing
  - Distribution and version management
  - Centralized Company systems access

- Tivoli **EndPoint Manager** for
  - Device management
  - Device policy definition
  - Distribution control

#### HIPRA's Worklight initiative

#### Challenge

- Organize and control mobile apps that are used daily in HIPRA's tasks by distinct roles
- Standardize apps, allowing similar access to CORE systems, reuse of functionality and eventually supports multiple device types

#### Approach

- Deploy Worklight with Tivoli EndPoint Manager
- Integrate Apps as changes are needed
- Consider integration strategy case by case, trying to have WL system integration tier but allowing Hybrid apps as needed