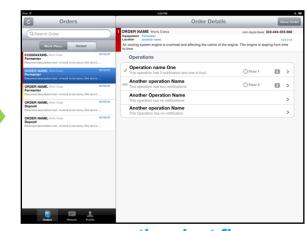

#### HIPRA SAP PM app

- Enable maintenance personnel to obtain critical information from SAP PM and register resources spent (time & materials) thru an iPad app while executing the daily maintenance tasks.
- On-line access to SAP PM on the Plant floor, as the work is being done
- Information updated instantly
- From task to the next without deviation

new, on the plant floor