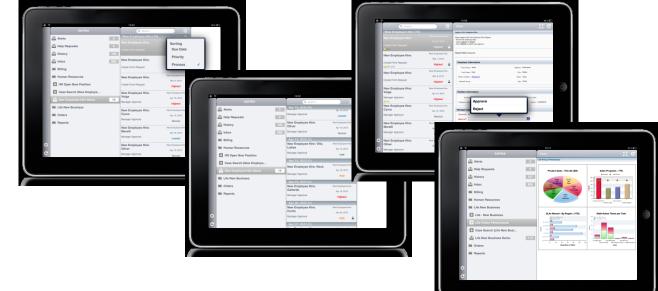

## Helping process improvement

- Giving directors and employees mobile access to processes
  - SAFIRA delivered **iPad BPM mobile portal** for IBM BPM 7.x in April 2012...
  - ... and **tasks no longer need to wait** for the employee to be at his desk

A **mobile opportunity**: directors had to **intervene in the process** but they are not constantly at their desk... and they have iPads...