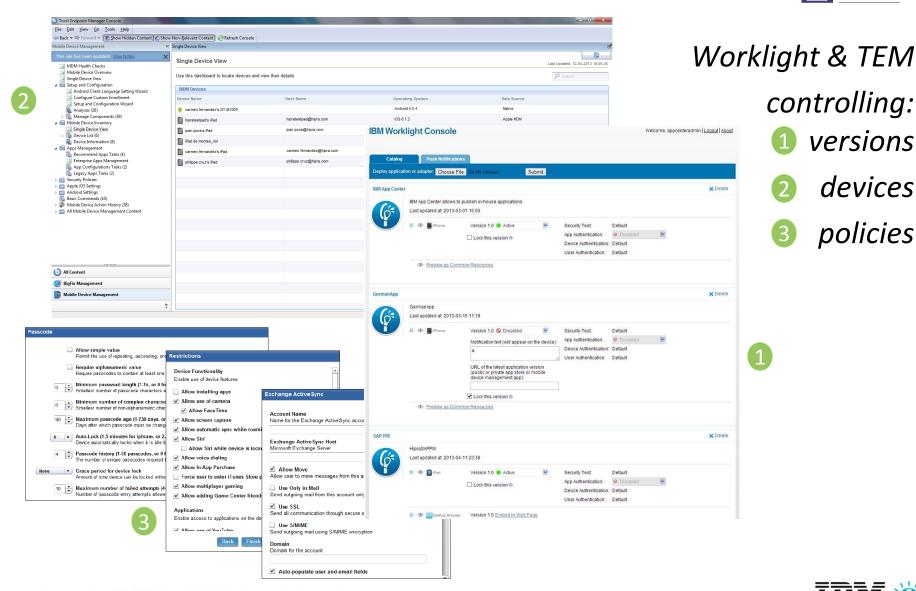

## Managing Mobility

versions

devices

policies

 $\checkmark$  $\checkmark$ All accounts