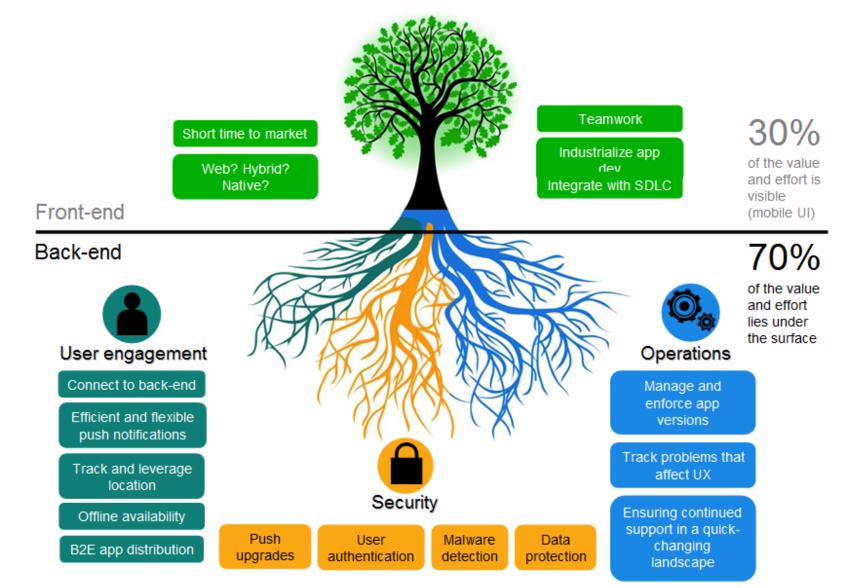

#### Mobile: beyond web – and more than smartphones & tablets

#### Mobile Enterprise: Key challenges of mobile to business

- Deliver a high quality mobile experience
  - What about device fragmentation?
- Deliver new functions. Quickly. And Often.
  - Days and weeks. Not months.
- Deliver the mobile service. On time. Every time.
  - The mobile user is discerning and will not wait. Risk: loss of business.
- Deliver rich, fully functional, device-optimised services
  - All features available on a PC, but perfectly designed for a mobile device
- Enable access to core enterprise services. Securely.
  - Secure every transaction. From mobile to mainframe.