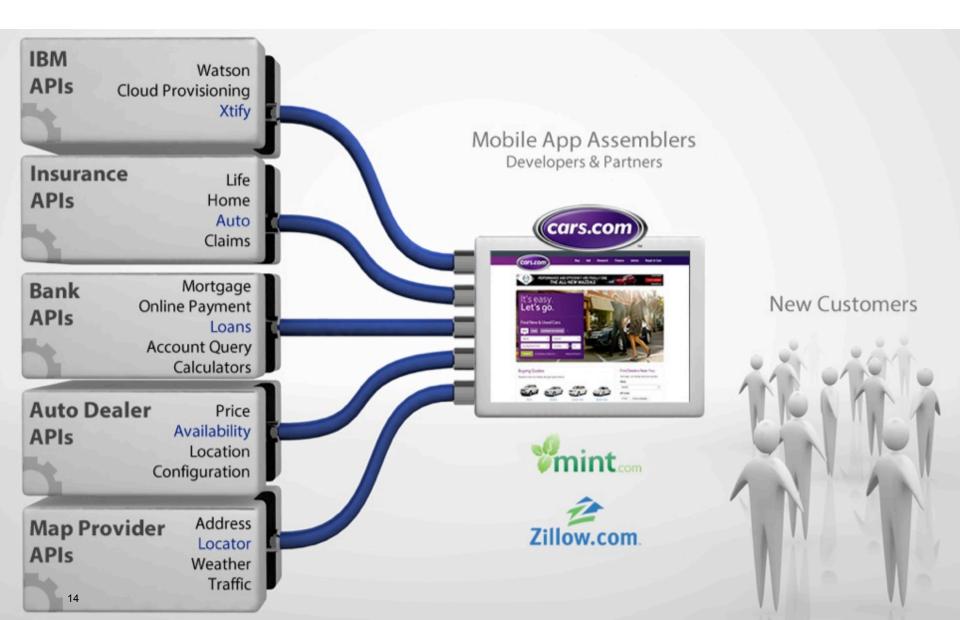

#### The emergence of the 'API Economy'

The "API economy" has changed how developers think about building apps, and how organizations deploy software in the cloud

**Bank Externalized Services** 

#### Full function, mobile services: reliant on standards-based APIs