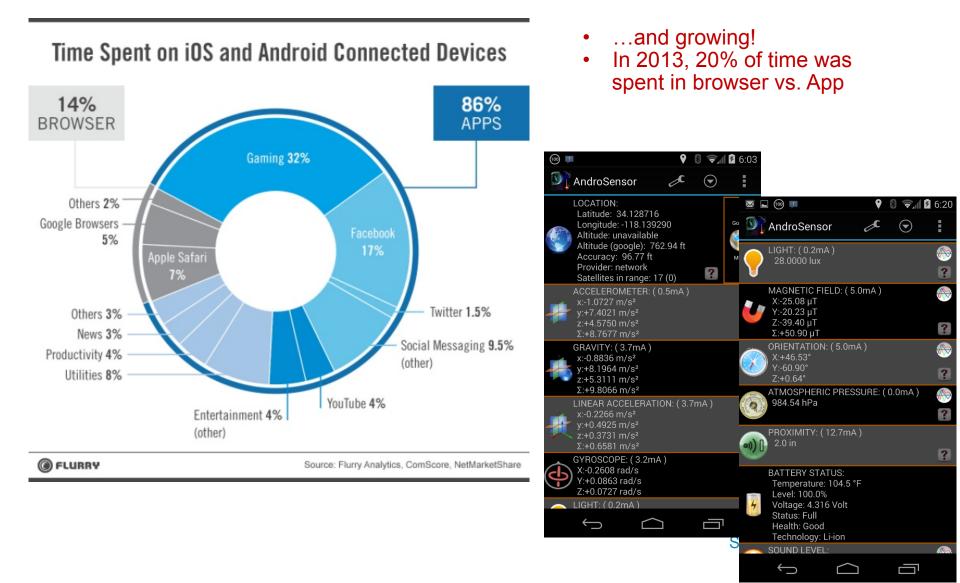

ut of every 6.7 people on the planet.

MOBILE USERS ARE **FIVE TIMES MORE LIKELY TO ABANDON THE TASK** IF THE SITE ISN'T OPTIMIZED FOR MOBILE.

IN THE LAST 16 YEARS

97 98 99 00 01 02 03 04 05 06 07 08 09 10 11 12

#### MEDIA TABLET SALES

*in 2012* **118.9** MILLION

by 2016 369.2 MILLION tablets we will be sold

Google estimates by 2013 MORE PEOPLE WILL USE MOBILE PHONES THAN DESKTOP PCS TO GO ONLINE.





2010

2012

2013

2011

2014

2015

2008

2007

2009

0

FOR ANOTHER SITE TO COMPLETE THE TASK.

THE NEXT

-14

#### Mobile business opportunity is huge



5

© 2014 IBM Corporation

#### Welcome to the fast-paced world of mobile...



#### World-Wide Smartphone Sales (Thousands of Units)

© 2014 IBM Corporation

IBM. Ö

#### The Mobile Browser Is Dead, Long Live The App Forbes, 2014





#### Unprecedented access, but at the cost of fragmentation



Brand fragmentation in the Android market is immense, but Samsung still leads the charge with 47.5 percent of the market share.

**Open Signal** 

#### Mobile: beyond web – and more than smartphones & tablets





#### The perception of mobile apps... is simple



IBM. Ö

#### The perception of mobile apps... is often vastly underestimated





### **Mobile Market Trends**



#### The emergence of the 'API Economy'

The "API economy" has changed how developers think about building apps, and how organizations deploy software in the cloud

**Bank Externalized Services** 





#### Full function, mobile services: reliant on standards-based APIs





#### Mobile Enterprise: Key challenges of mobile to business

- Deliver a high