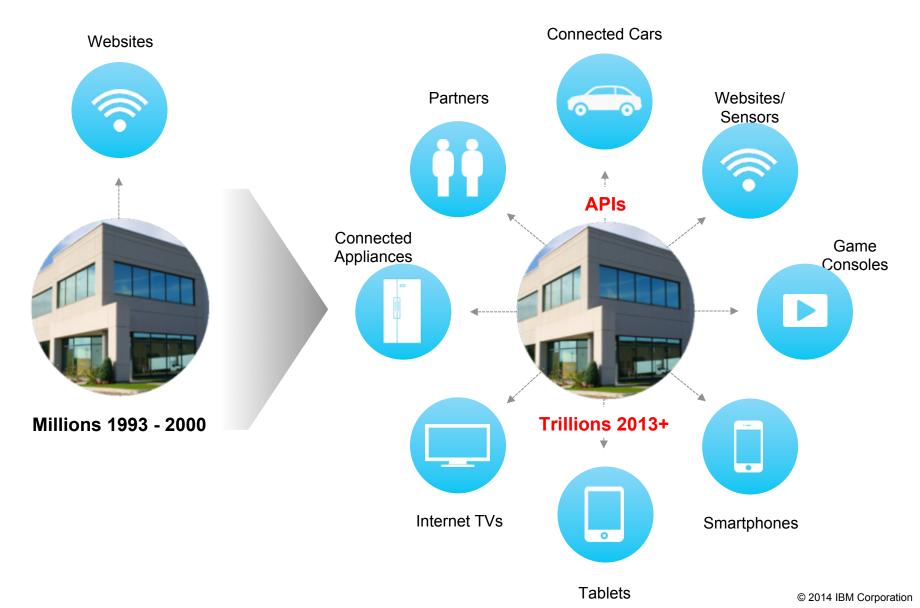

#### The emergence of the 'API Economy'

The "API economy" has changed how developers think about building apps, and how organizations deploy software in the cloud

**Bank Externalized Services** 

#### Full function, mobile services: reliant on standards-based APIs