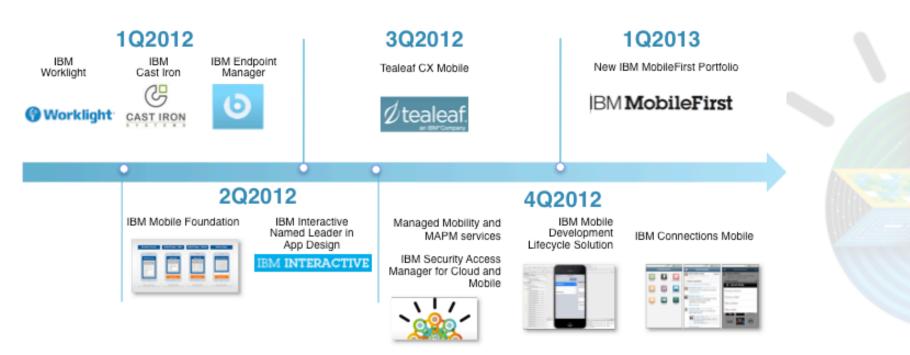

#### IBM has been building up our mobile enterprise capabilities

acquisitions to strengthen our position in mobile since 2006

1()

125+

wireless inventions in 2012, bringing the total to 270 Doubling

2013 investment in mobile solutions

200+

IBM Software apps available in app stores; ~ 1M downloads

## Leader

IEM

in app design and managed services by Forrester and Gartner