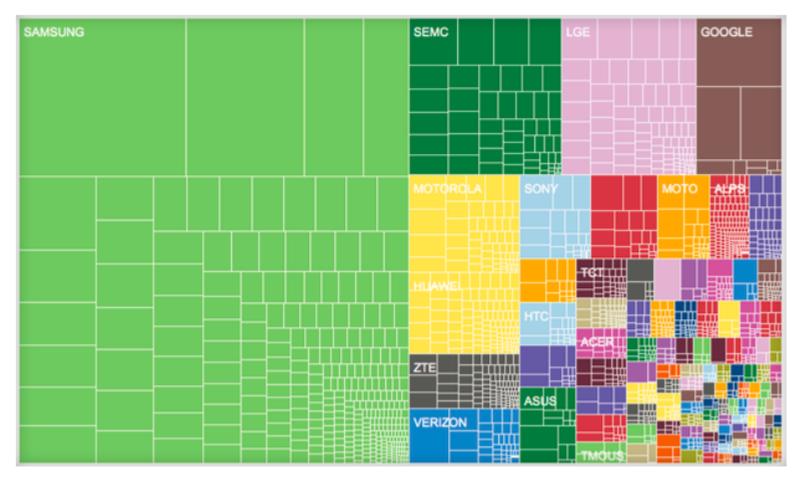

#### Unprecedented access, but at the cost of fragmentation

Brand fragmentation in the Android market is immense, but Samsung still leads the charge with 47.5 percent of the market share.

**Open Signal** 