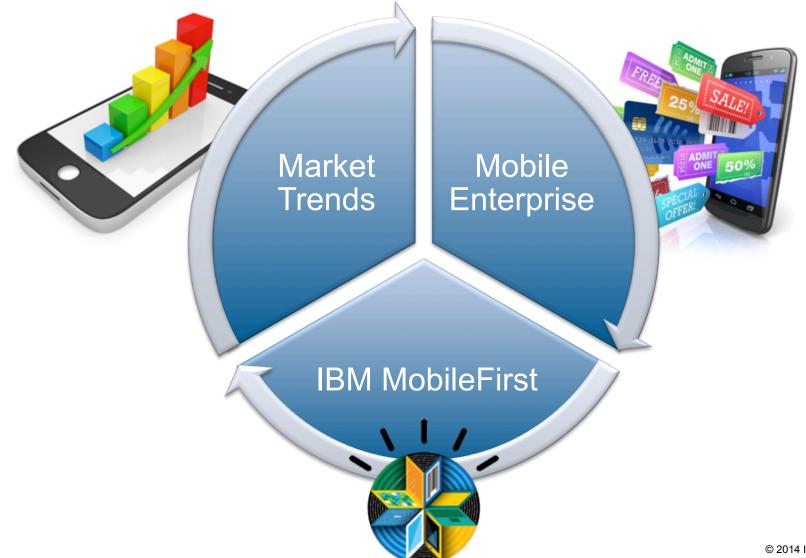

#### **IBM MobileFirst helps achieve business' mobile goals**

# Our strategy: enable enterprises to implement an integrated approach to capitalizing on the mobile opportunity