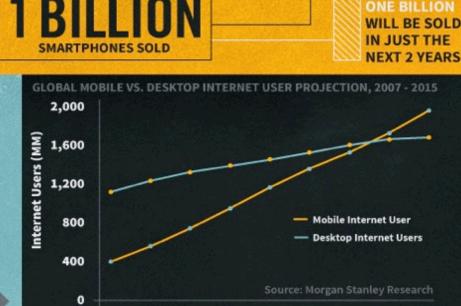

### 1.038 BILLION SMARTPHONES IN USE

that's 1 out of every 6.7 people on the planet.

MOBILE USERS ARE **FIVE TIMES MORE LIKELY TO ABANDON THE TASK** IF THE SITE ISN'T OPTIMIZED FOR MOBILE.

IN THE LAST 16 YEARS

#### MEDIA TABLET SALES

*in 2012* **118.9** MILLION

by 2016 369.2 MILLION tablets we will be sold

Google estimates by 2013 MORE PEOPLE WILL USE MOBILE PHONES THAN DESKTOP PCS TO GO ONLINE.

2010

2012

2013

2011

2014

2015

2008

2007

2009

0

FOR ANOTHER SITE TO COMPLETE THE TASK.

THE NEXT