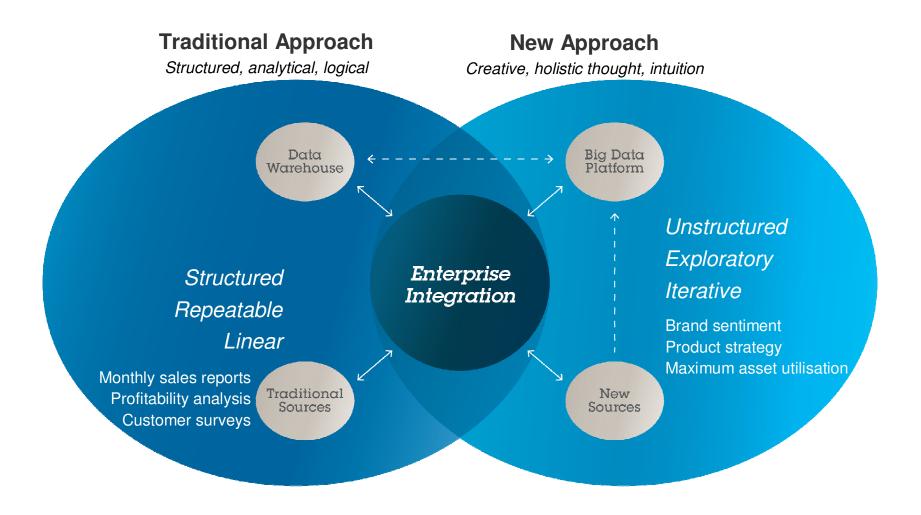

### Integrating new approaches such as Big Data will unlock new insights

# IBM can provide the full set of capabilities to build any organisation's information supply chain and storage.