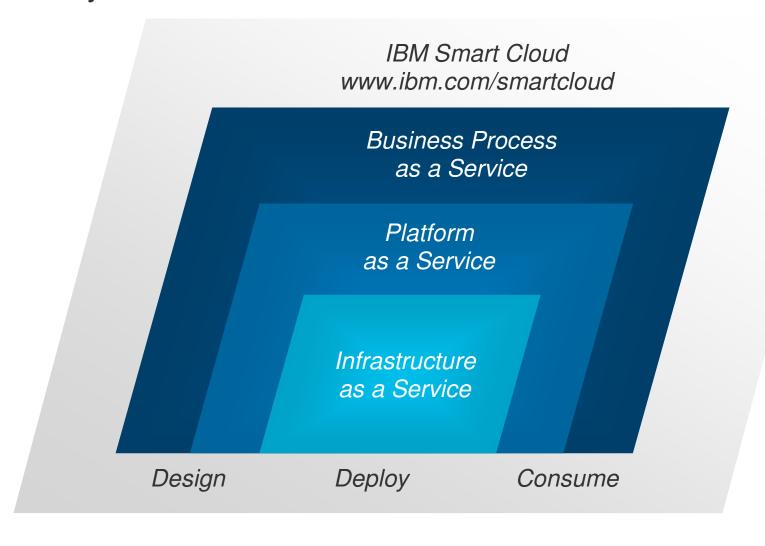

Managed in the Cloud
Cloud to reinvent business processes
and drive innovation

# Cloud computing allows companies to rethink IT and reinvent the way they do business.

#### **Rethink IT**

- Rapidly deliver services
- Integrate services across cloud environments
- Increase efficiency security vulnerability

#### **Reinvent Business**

- Faster time to market for new services
- Increased focus on differentiated processes
- Meet changing customer expectations, direct access to technology

Economics of Computing are Changing