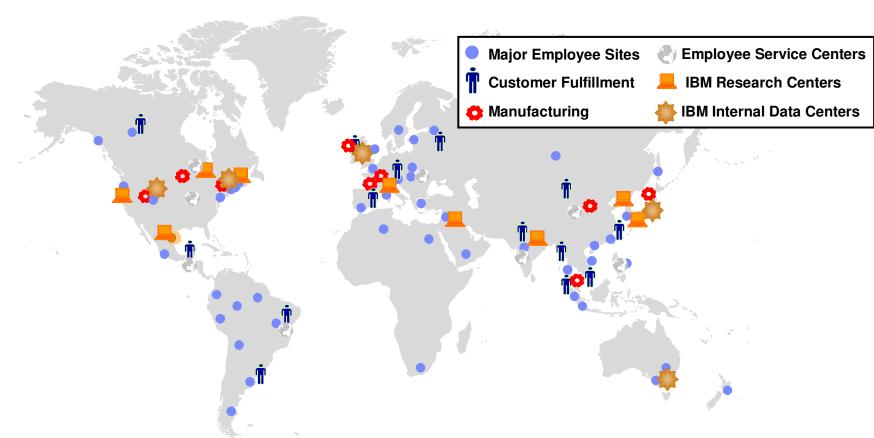

## Bringing global presence into local markets

IBM operates in more than 170 countries and enjoys an increasingly broad-based distribution of revenue, grouping markets by common growth characteristics, not location.