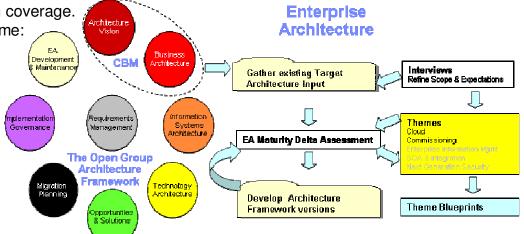

#### Approach:

IBM was engaged by the CTO & transformation Leader to provide a TOGAF based Enterprise Architecture as well as using IBM's Component Business Modelling (CBM) approach to define the major business components. The programme delivery included;

- Staff coaching
- •A top level CBM & each of the four business directorates
- Heat mapping based on cost, resources & application coverage.
- IBM created a Cloud & Commissioning based EA theme:
  - Requirements
  - •Architecture Vision Policy & Principles;
  - •Business Architecture:
  - •IS Architecture:
  - •Cloud Standards:
  - Cloud Building Blocks;
  - Blueprint;
  - •View Of The Cloud Theme;
  - •Roadmap Of Candidate Initiatives.

#### Feedback & Results from Customer:

- •The client has used the EA framework to capture the business architecture & vision & goals.
- •EA Views have been developed targeted at specific audiences eg architects community; business transformation team.
- •The IS & Technology folders are currently being populated.
- •The CBMs have been used by the whole transformation team to identify & prioritise the transformation portfolio.