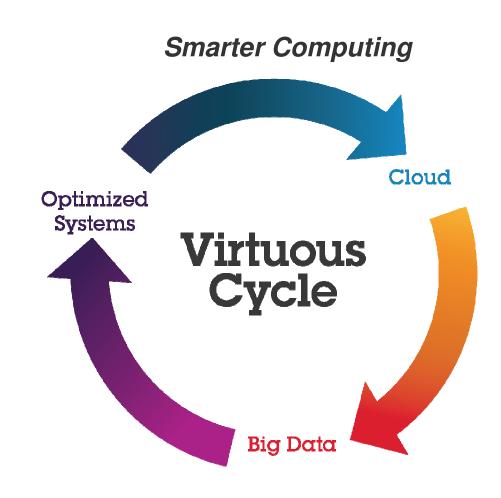

# Smarter Computing is an IT infrastructure that is designed for data, tuned to the task and managed in the cloud.

#### **Designed for data**

Remove barriers to harnessing all available information and unlock insights to make informed choices.

#### Tuned to the task

Remove financial barriers by driving greater performance and efficiency for each workload.

#### **Managed in the Cloud**

Remove barriers to rapid delivery of new services and reinvent business processes to drive innovation.

Imagine the possibilities when all available information is harnessed to unlock insights.

### Integrating new approaches such as Big Data will unlock new insights