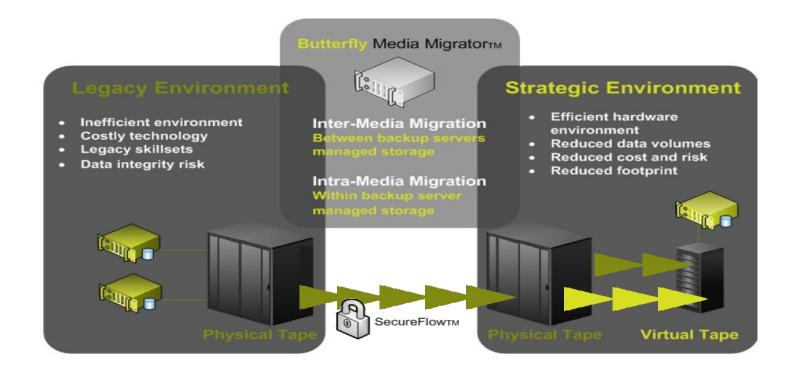

## PCTY2011

Pulse Comes to You

**Optimising the World's Infrastructure** 



Butterfly Overview Tom Hughes

PCTY2011
Pulse Comes to You
The Grange, London, UK
10th May 2011





# PUTS YOU IN CONTROL OF YOUR BUDGET





#### SAVING TIME





### REMOVE DATA RISK





#### ADHERE TO COMPLIANCE





#### HOW DO I...

#### ... REDUCE MAY CARBON FOOTPRINT?

- 1. USE LESS POWER
- 2. USE LESS KIT
- 3. REDUCE WORKFORCE
- 4. REDUCE FACILITIES

A. USE BUTTERFLY!





## EASY TO USE





#### **MIGRATION**



## AUTOMATED (no man time)





## DID I MENTION MONEY?





## Butterfly Overview Tom Hughes

+44 773 456 2688 tom.hughes@butterfly.uk.com http://www.butterflysoftware.net/



## PCTY2011

Pulse Comes to You

**Optimising the World's Infrastructure**