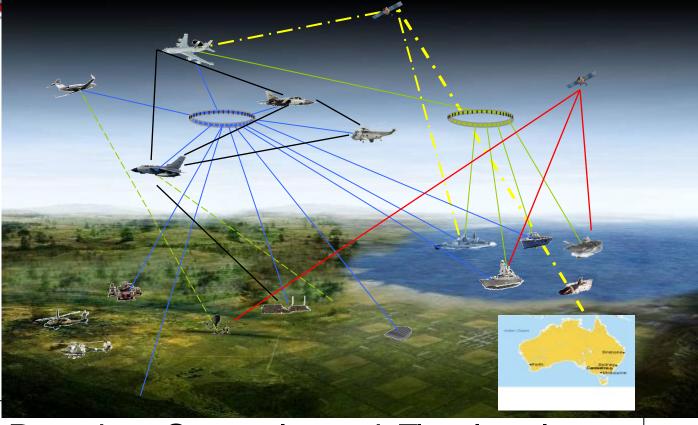

#### An Increasing Dependence on Technology Leaders

#### The World's Infrastructure ....

The Control of the Co

The control of the co