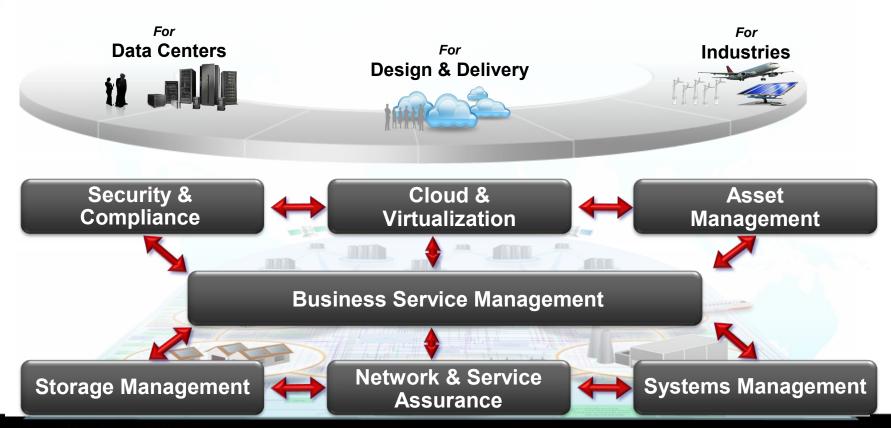

### Integrated Service Management

#### **Business Services & Assets**

Visibility, Control and Automation™ across the End-to-End Business Infrastructure and Service Chain

#### ISM Provides a Comprehensive Set of Capabilities

Image / Virtualization & Cloud Management

**End point Management Solutions** 

Network Management Solutions

**Real-time Asset Locator** 

Intelligent Network Metering

Smart Buildings Management

Security Intrusion System

Space Management Solutions

SaaS Service Desk Management