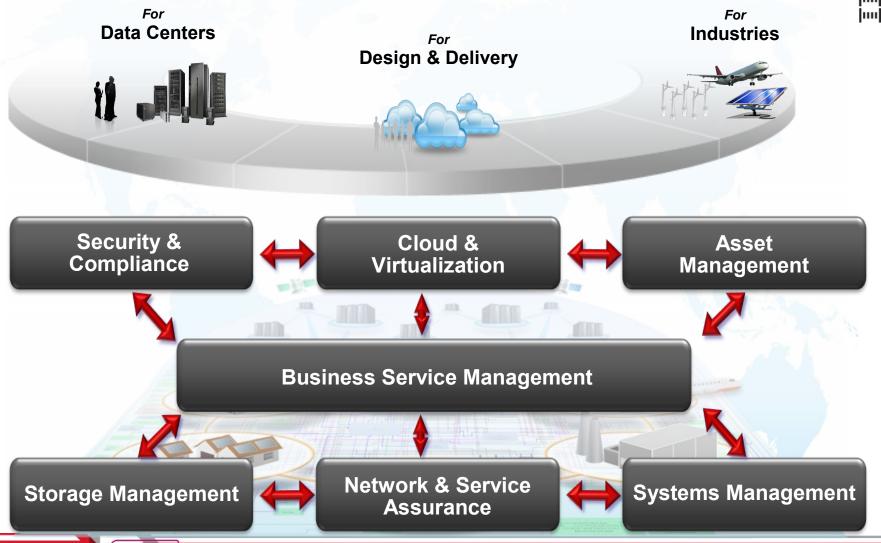

# ISM Provides a Comprehensive Set of Capabilities

# A Focus on Delivering Progression Paths and Best Practices

Improve predictability of business outcomes

Deliver service & product innovation

& Delivery

So for Data Centers

Manage infrastructure affordability & flexibility

Optimize service quality and resiliency

**BUSINESS IMPACT** 

IBM INTEGRATED SERVICE MANAGEMENT PLATFORM