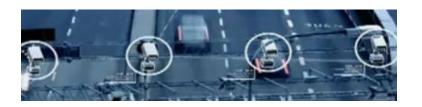

#### Smarter traffic services

Smarter traffic management systems drive 40k/day new users of public transportation, reduce traffic by 20% and emissions by 12%, while improving commuter quality of life with less traffic.