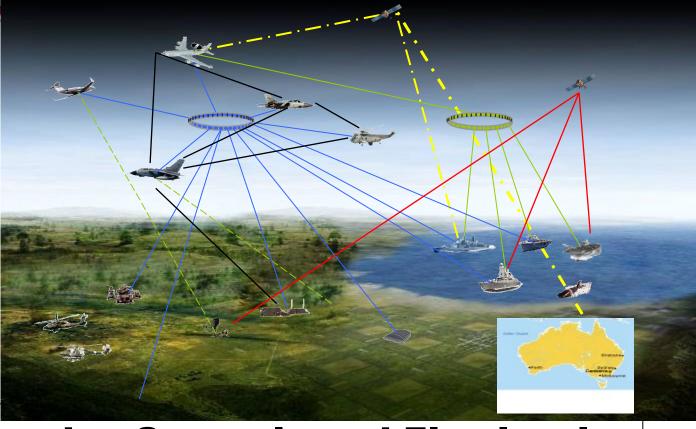

#### An Increasing Dependence on Technology Leaders

#### The World's Infrastructure ....

The Control of the Co

The control of the co