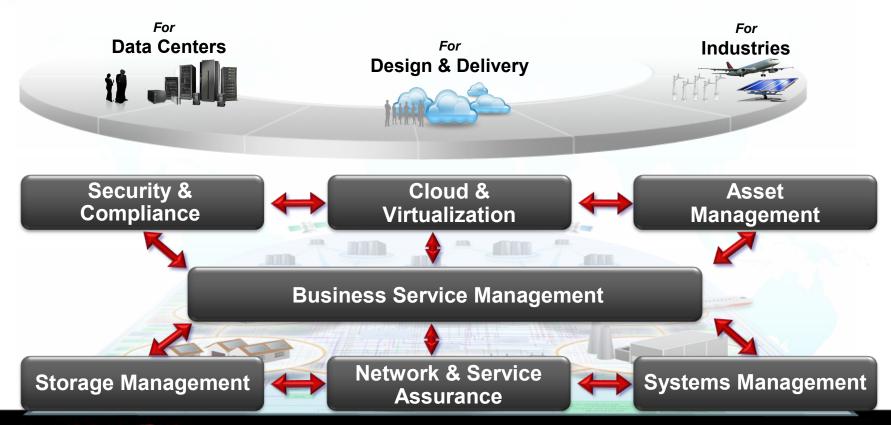

#### Integrated Service Management

#### **Business Services & Assets**

Visibility, Control and Automation™ across the End-to-End Business Infrastructure and Service Chain