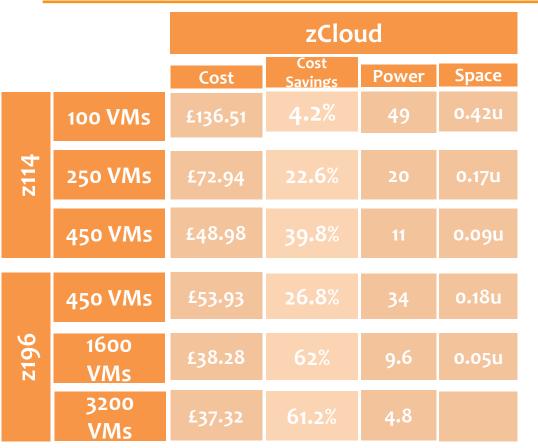

## zCloud... Deliver more VMs for less cost!

Note: Assumes 4,350 VMs

IBM Commercial in Confidence

Potential Savings in cost, Power and floor space per VM per month for zCloud is ...

▶x86 is <u>NOT</u> the only way to deliver Public and Private Clouds