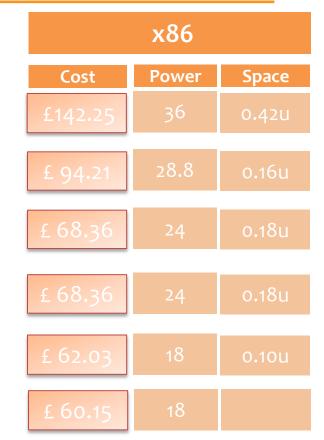

## zCloud... Deliver more VMs for less cost!

Note: Assumes 4,350 VMs

IBM Commercial in Confidence

Potential Savings in cost, Power and floor space per VM per month for zCloud is ...

▶x86 is <u>NOT</u> the only way to deliver Public and Private Clouds

>zCloud can deliver the same services in a more effective way

\* Published WWW pricing 2012-05-28