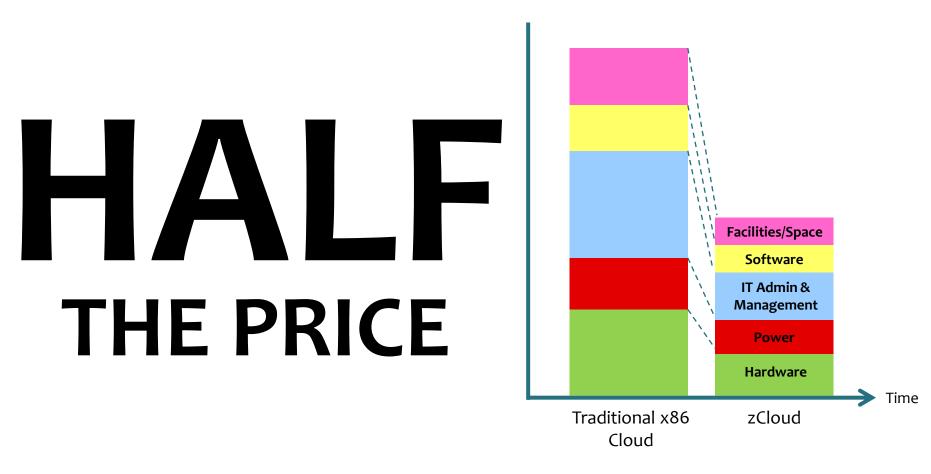

#### HALF THE PRICE. HALF THE WATTS. HALF THE SPACE.



# Smarter Education with zEnterprise Linux Server



## **Executive Summary**



IBM Commercial in Confidence

2

## zCloud... Deliver more VMs for less cost!



Note: Assumes 4,350 VMs



IBM Commercial in Confidence

Potential Savings in cost, Power and floor space per VM per month for zCloud is ...



▶x86 is <u>NOT</u> the only way to deliver Public and Private Clouds

>zCloud can deliver the same services in a more effective way



\* Published WWW pricing 2012-05-28





### Sample Oracle consolidation & cost reduction

| Model | Size of<br>Config | ELS        | With<br>Service<br>Managem<br>ent setup | x86<br>Cores<br>non<br>virtualise<br>d | X86<br>Cores<br>Virtual<br>ised | No. of<br>z<br>Cores | Oracle Non-<br>virtualised | Oracle<br>virtualised | Oracle<br>on<br>zLinux |
|-------|-------------------|------------|-----------------------------------------|----------------------------------------|---------------------------------|--------