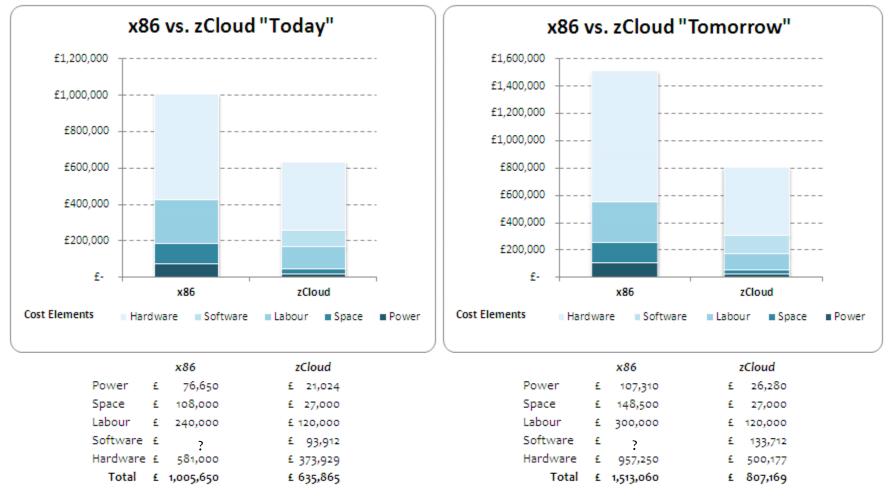

## zCloud... Deliver more VMs for less cost!

Note: Assumes 4,350 VMs

IBM Commercial in Confidence

Potential Savings in cost, Power and floor space per VM per month for zCloud is ...

▶x86 is <u>NOT</u> the only way to deliver Public and Private Clouds

>zCloud can deliver the same services in a more effective way

\* Published WWW pricing 2012-05-28