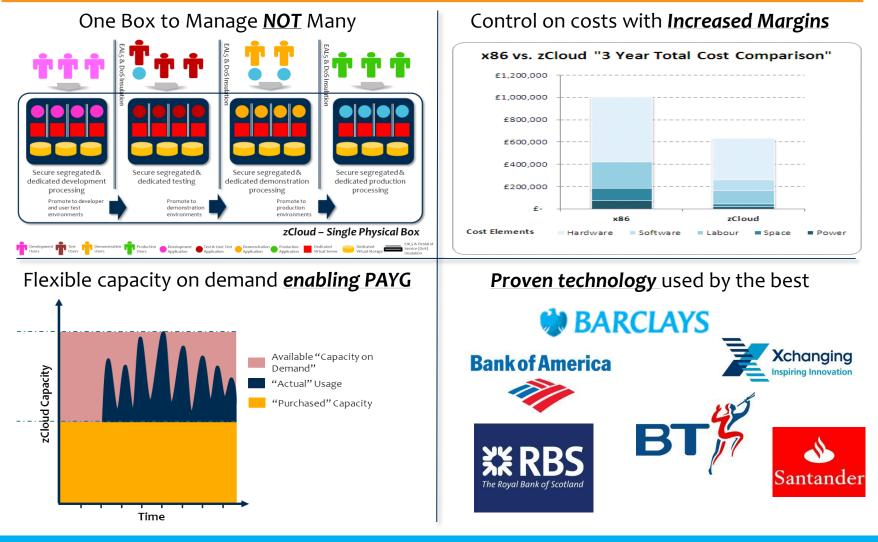

## zCloud... Deliver more VMs for less cost!

Note: Assumes 4,350 VMs

IBM Commercial in Confidence

Potential Savings in cost, Power and floor space per VM per month for zCloud is ...

▶x86 is <u>NOT</u> the only way to deliver Public and Private Clouds

>zCloud can deliver the same services in a more effective way

\* Published WWW pricing 2012-05-28