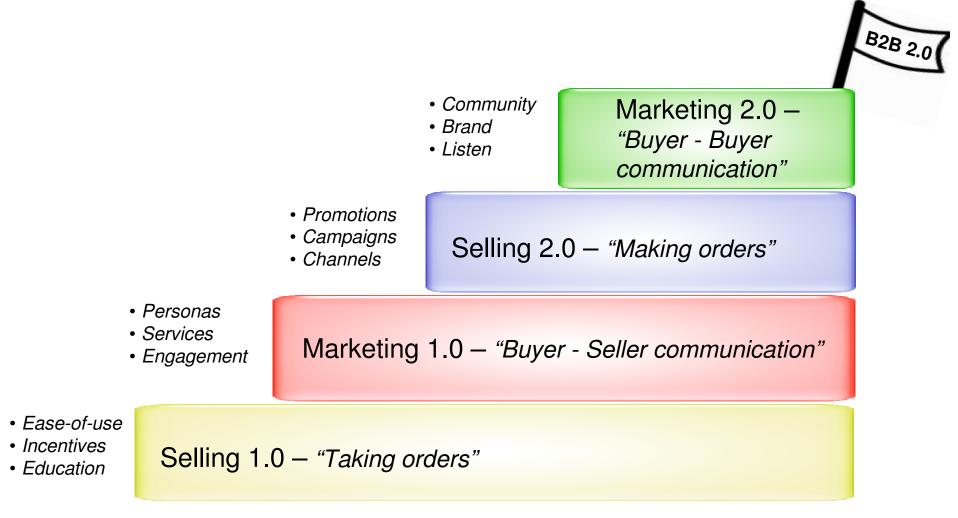

## Trends Shaping B2B e-Commerce

Web as the **foundation** for all customer interactions

Web is not just for efficiency, but also for marketing efforts

Innovate business model and channel strategy

#### A leading engineering company says...

"The *web is the preferred channel* by customers around the world, as long as it is in their local language, has a fast search, rich content and has tools that make their jobs easier" – *Annual Report 2009* 

"Our team of analysts receives data from our global websites which they review and distil and then *make recommendations regarding our offering, pricing and capabilities*, all enhancing the customer experience." – *Annual Report 2009* 

"We have designed and developed a *Community that brings engineers together to network, collaborate* and create designs" – *Annual Report* 2009