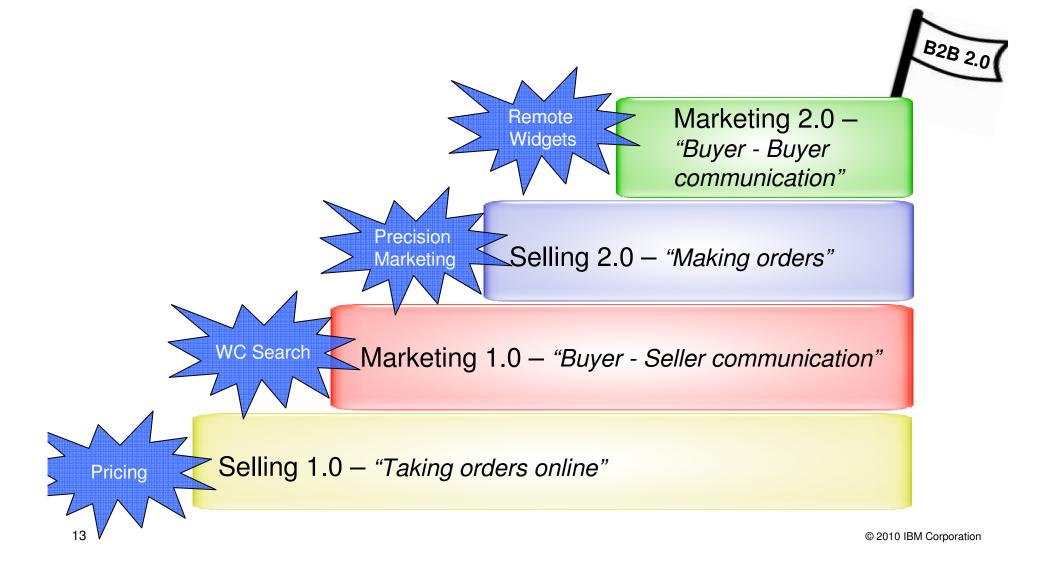

#### Next-generation B2B e-Commerce Strategy

## Next-generation B2B e-Commerce – WC V7 and FEPs

Buyer-centric Marketing

- Contracts
- Member & Org Mgmt.
- Policies & Approvals
- Price Management\*
- ILOG JRules integration\*
- Catalog Filters\*

- Extended Sites
- Campaigns & Promotions
- Precision Marketing
- Search-driven merchandising\*
- Coremetrics CIO integration\*

Rich Customer Experience

- B2B Web 2.0 Starter Store
- Management Center
- Community Support
- Site Search\*
- Remote Widgets\*
- Subscriptions\*

\*IBM intends to support in future

#### 4 Steps to Next-gen B2B e-Commerce