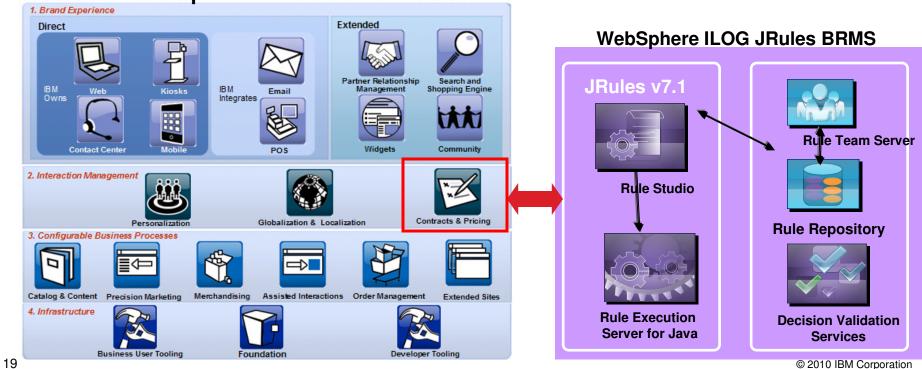

#### Future Plans: Price Management using ILOG **Operational** Management **JRules BRMS**

- ILOG JRules
  - Industry-leading Business Rules Management System
  - Authoring, managing, changing, and governing business rules
  - Central / Shared solution across the enterprise