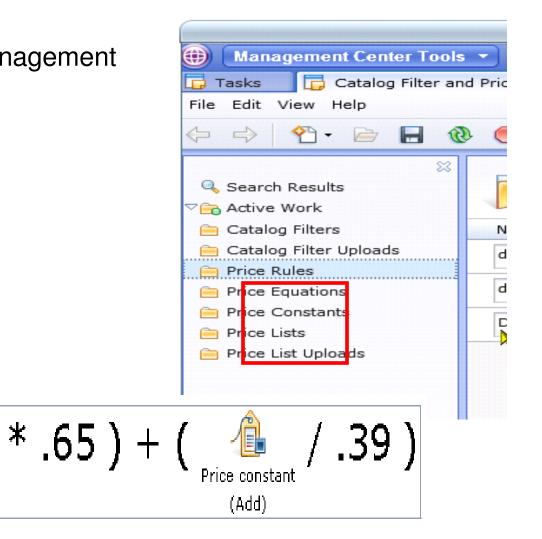

### Future Plans: Price Management

WebSphere Commerce Price Management

Price constant

(Markup For Alaska)

- Price list, rules, equations
- Dynamic pricing scenarios
- Management Center Tools

Input price

**Output Price** 