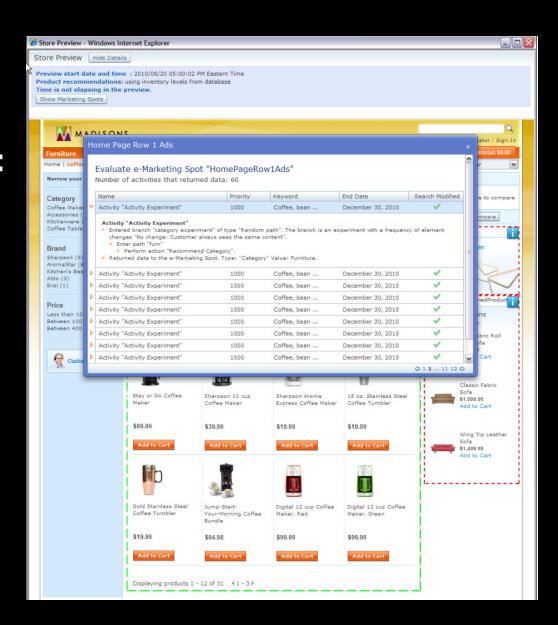

### **Store Preview**

# Test and fine tune search business rules:

- ☐ Synonym & Replacement
- ☐ Landing pages
- □ e-Marketing Spots
- ☐ Search result ranking
- ☐ Show at the top