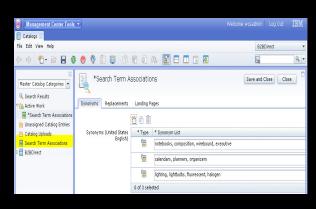

#### Search Term Association Tool

- Synonym terms
- · Replacement terms
- Landing Pages

Catalog Manager