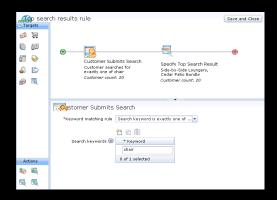

# Test and fine tune search business rules:

- ☐ Synonym & Replacement
- ☐ Landing pages
- □ e-Marketing Spots
- ☐ Search result ranking
- ☐ Show at the top